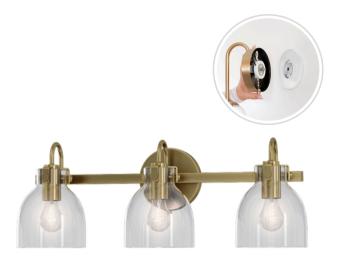

### Foxhall

### **Fixture Attributes**

Category: Interior Wall Sconce

Finish: Lacquered Brass
Body: Steel+Aluminum
Shade Finish: Clear

Overall Size: 23"x6.94"x8.45"
Rod/Chain Length: N/A
Max. Height from Ceiling: N/A

## **Mounting / Installations**

SkyPlug Plug-in Mounting System

Lead Wire Length: 6"
Wire Type: 1015 105°C
Location Rating: Damp

Luminaire Support: Max. 50 lbs

SkyPlug: SPU-3L SkyOutlet: SR-3L