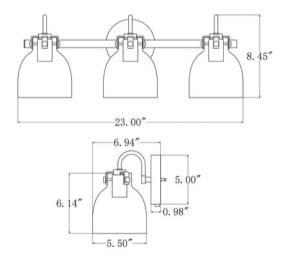

### **Fixture Attributes**

Category: Interior Wall Sconce

Finish: Lacquered Brass
Body: Steel+Aluminum
Shade Finish: Clear

Overall Size: 23"x6.94"x8.45"
Rod/Chain Length: N/A
Max. Height from Ceiling: N/A