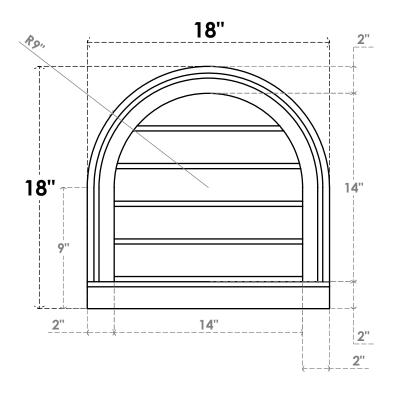

## GVPRT18X1803SN

18"W X 18"H ROUND TOP SURFACE MOUNT PVC GABLE VENT: NON-FUNCTIONAL, W/ 2"W X 2"P **BRICKMOULD SILL FRAME** 

**FRONT** 

SIDE

LOUVER HEIGHT: 2 3/4"

LOUVER QTY: 5

1. INSTALLATION TO BE COMPLETED IN ACCORDANCE WITH MANUFACTURER'S SPECIFICATIONS.
2. DRAWING MAY NOT BE TO SCALE

3. THIS DRAWING IS INTENDED FOR DESIGN AND PLANNING PURPOSES ONLY.

4. ALL INFORMATION CONTAINED HEREIN WAS CURRENT AT THE TIME OF DEVELOPMENT BUT MUST BE REVIEWED AND APPROVED BY THE PRODUCT MANUFACTURER TO BE CONSIDERED ACCURATE.

5. ARCHITECTURAL GRADE PVC PRODUCTS ARE MADE FROM EXPANDED CELLULAR PVC AND COME NATURALLY WHITE BUT MAY BE

**PAINTED** 

**EKENA MILLWORK** 2300 WEST MAIN ST. CLARKSVILLE, TX 75426 TOLL FREE: 866-607-0453 WWW.EKENAMILLWORK.COM