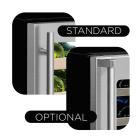

### YOUR FAVORITE BAR

YOUR XO WINE COOLER COMES WITH A STAINLESS STEEL DESIGNER HANDLE - OR UPGRADE TO THE OPTIONAL PRO HANDLE.