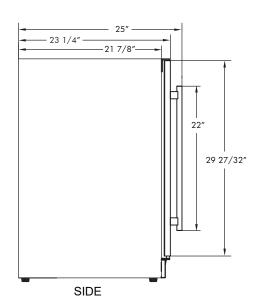

### **ROUGH-IN**

### **SPECIFICATIONS**

Size 24"

23 7/8"W x 34 1/8"H x 23 1/4"D **Dimensions** 

**Installation Type** Built-in / Freestanding

R600a **Refrigerant Type** 

**Electrical** 115V 60Hz 1.5A USE DEDICATED 15A CIRCUIT