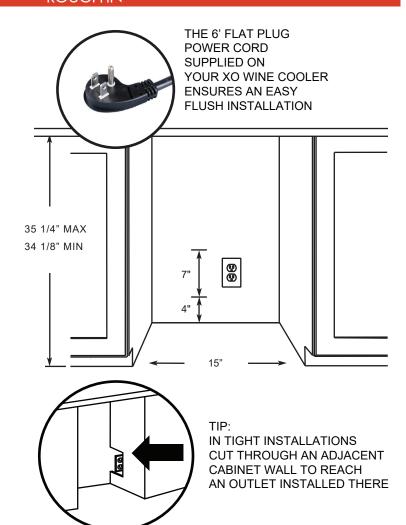

### **ROUGH-IN**

### **SPECIFICATIONS**

Size 24"

23 7/8"W x 34 1/8"H x 23 1/4"D **Dimensions** 

**Installation Type** Built-in / Freestanding

R600a **Refrigerant Type** 

**Electrical** 115V 60Hz 1.5A USE DEDICATED 15A CIRCUIT