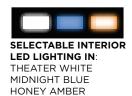

### LEDS ARE COOL

COOL RUNNING INTERIOR LEDS DRAMATICALLY ILLUMINATE YOUR BOTTLES WHILE SAVING ENERGY.