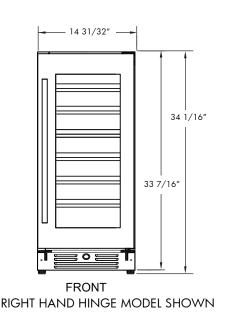

### **ROUGH-IN**

### **SPECIFICATIONS**

Size 24"

23 7/8"W x 34 1/8"H x 23 1/4"D **Dimensions** 

**Installation Type** Built-in / Freestanding

R600a **Refrigerant Type** 

**Electrical** 115V 60Hz 1.5A USE DEDICATED 15A CIRCUIT