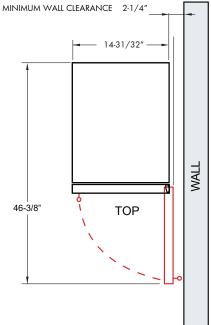

### **ROUGH-IN**

### **SPECIFICATIONS**

Size 24"

23 7/8"W x 34 1/8"H x 23 1/4"D **Dimensions** 

**Installation Type** Built-in / Freestanding

R600a **Refrigerant Type** 

**Electrical** 115V 60Hz 1.5A USE DEDICATED 15A CIRCUIT