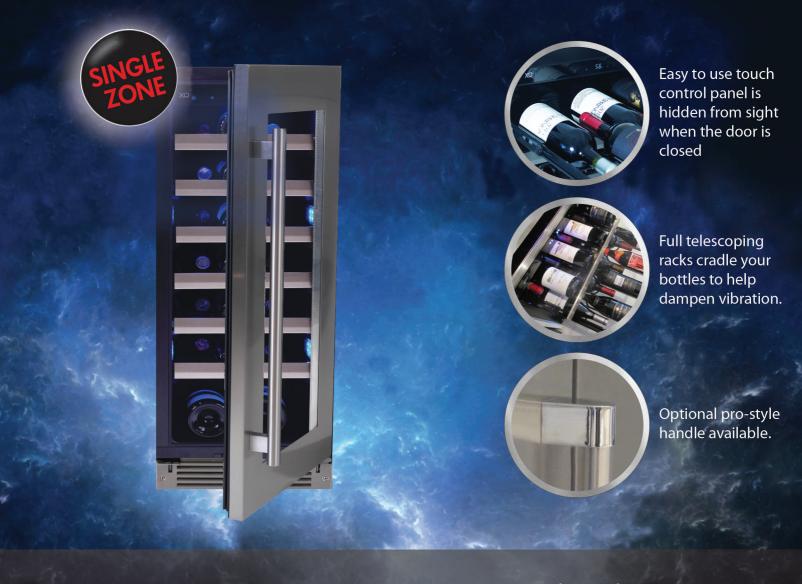

# INTOXICATING FEATURES FROM

# **READY WHEN YOU ARE**

STORE UP TO 34 BOTTLES AT JUST THE RIGHT TEMPERATURE READY TO SERVE. IT IS EASY WITH THE TOUCH CONTROL DIGITAL PANEL THAT HIDES WHEN THE DOOR IS CLOSED.

### NO ADMITTANCE

SECURE DOOR LOCKS KEEP YOUR COLLECTION SAFE.

### **SHHH... YOUR WINE IS SLEEPING**

VIBRATION, NOISE AND LIGHT ARE SOME OF WINE'S ENEMIES. UV BLOCKING LOW-E GLASS AND VIBRATION DAMPENING PROTECT YOUR FAVORITE VINTAGES.

### YOUR FAVORITE BAR

YOUR XO WINE COOLER COMES WITH A STAINLESS STEEL DESIGNER HANDLE - OR UPGRADE TO THE OPTIONAL PRO HANDLE.