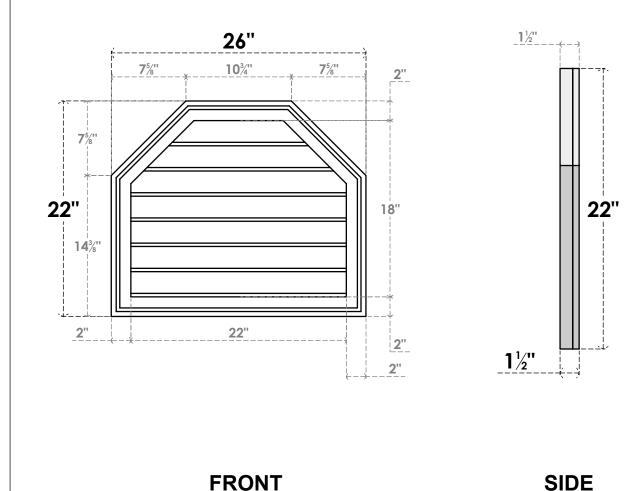

## GVPOT26X2202SN

26"W X 22"H OCTAGONAL TOP SURFACE MOUNT PVC GABLE VENT: NON-FUNCTIONAL, W/ 2"W X 1-1/2"P BRICKMOULD FRAME

LOUVER HEIGHT: 2 5/8" LOUVER QTY: 7

**EKENA MILLWORK** 

NOTES

1. INSTALLATION TO BE COMPLETED IN ACCORDANCE WITH MANUFACTURER'S SPECIFICATIONS. 2. DRAWING MAY NOT BE TO SCALE