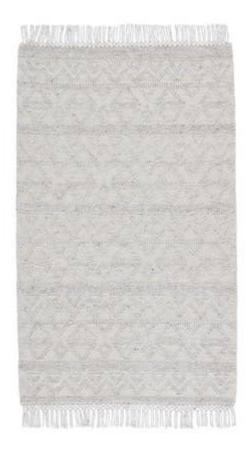

## COSETTE - COE04

The handwoven Cosette collection features a textural feel and casual, fun style. The Frise rug showcases a boucle-style geometric design in a light and airy ivory, gray, and mottled hints of black colorway. Crafted of PET yarn, or recycled plastic, this chic and durable rug brings warmth and a hint of global appeal to indoor and outdoor spaces alike.

## PRODUCT DETAILS

**Catalog Code:** COE04

**Construction:** Indoor/ Outdoor

Backing: N/A

Style: Farmhouse, Performance

100% PET Yarn Content:

Origin: India

Shape: Square, Rectangle