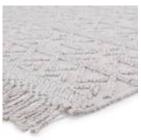

## COSETTE - COE04

The handwoven Cosette collection features a textural feel and casual, fun style. The Frise rug showcases a boucle-style geometric design in a light and airy ivory, gray, and mottled hints of black colorway. Crafted of PET yarn, or recycled plastic, this chic and durable rug brings warmth and a hint of global appeal to indoor and outdoor spaces alike.

## PRODUCT DETAILS

**Catalog Code:** COE04

**Construction:** Indoor/ Outdoor

Backing: N/A

Style: Farmhouse, Performance

100% PET Yarn Content:

Origin: India

Shape: Square, Rectangle