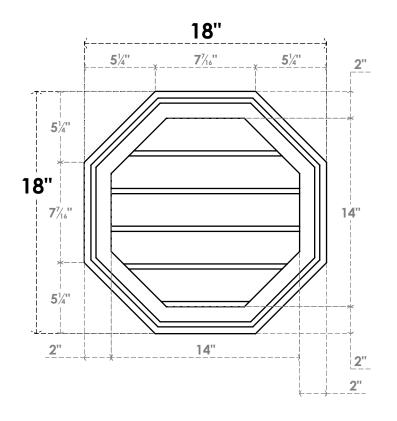

## GVPOC18X1802SN

18"W X 18"H OCTAGONAL SURFACE MOUNT PVC GABLE VENT: NON-FUNCTIONAL, W/ 2"W X 1-1/2"P BRICKMOULD FRAME

**FRONT** 

SIDE

LOUVER HEIGHT: 2 3/4"

LOUVER QTY: 5

1. INSTALLATION TO BE COMPLETED IN ACCORDANCE WITH MANUFACTURER'S SPECIFICATIONS.
2. DRAWING MAY NOT BE TO SCALE