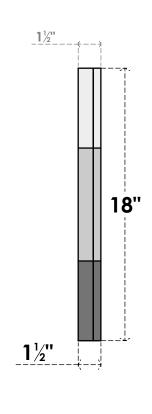

## GVPOC18X1802SN

18"W X 18"H OCTAGONAL SURFACE MOUNT PVC GABLE VENT: NON-FUNCTIONAL, W/ 2"W X 1-1/2"P BRICKMOULD FRAME

**FRONT** 

SIDE

LOUVER HEIGHT: 2 3/4"

LOUVER QTY: 5

1. INSTALLATION TO BE COMPLETED IN ACCORDANCE WITH MANUFACTURER'S SPECIFICATIONS.
2. DRAWING MAY NOT BE TO SCALE