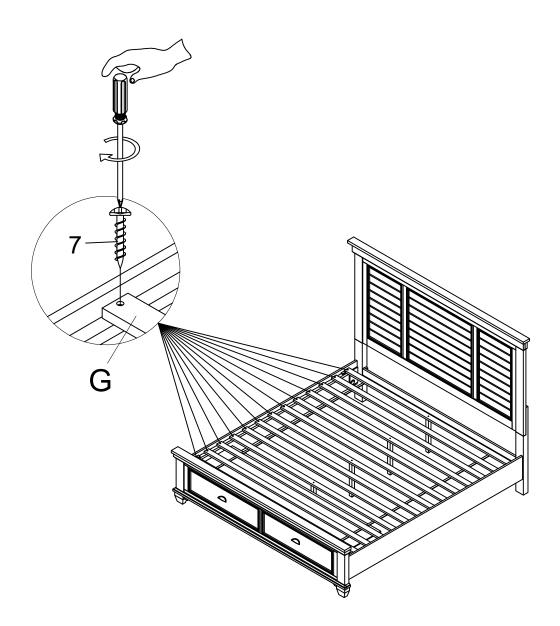

STEP 5 Assemble the Roll out slat (G) to the side rails (C) by using a screwdriver with hardware 7.