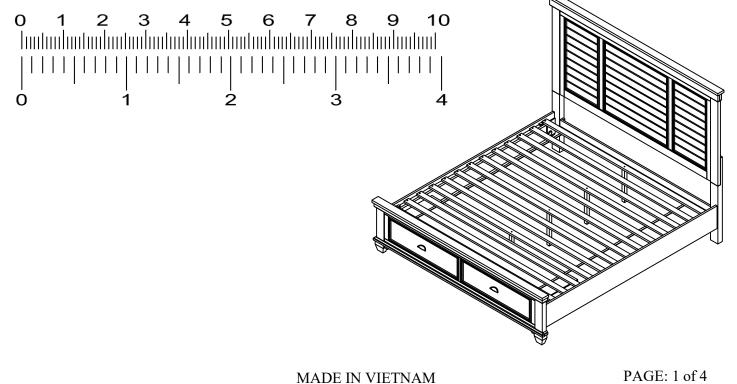

B2118-310 B2118-328 B2118-338

**JAMESTOWN 5"0" Q HEADBOARD** JAMESTOWN 5"0" Q STORAGE FOOTBOARD & SLATS JAMESTOWN 5"0"/6"6" Q/EK STG BED RAILS

Thank you for purchasing this quality product. Be sure to check all packing materials carefully for small parts, which may have come loose inside the carton during shipment. Identify and count all items and compare with the PARTS LIST and/or HARDWARE LIST shown below.

| NO: | COMPONENT                         | SKETCH  | Q'TY |
|-----|-----------------------------------|---------|------|
| A   | Headboard                         |         | 1PC  |
| В   | Footboard                         |         | 1PC  |
| С   | Side Rail                         |         | 2PCS |
| D   | Headboard Crossbar                |         | 1PC  |
| E   | HB Left side facing<br>(LSF) Leg  | CTT PER | 1PC  |
| F   | HB Right side facing<br>(RSF) Leg |         | 1PC  |
| G   | Roll out slats                    |         | 1SET |
| Н   | Support Legs                      |         | 4PCS |