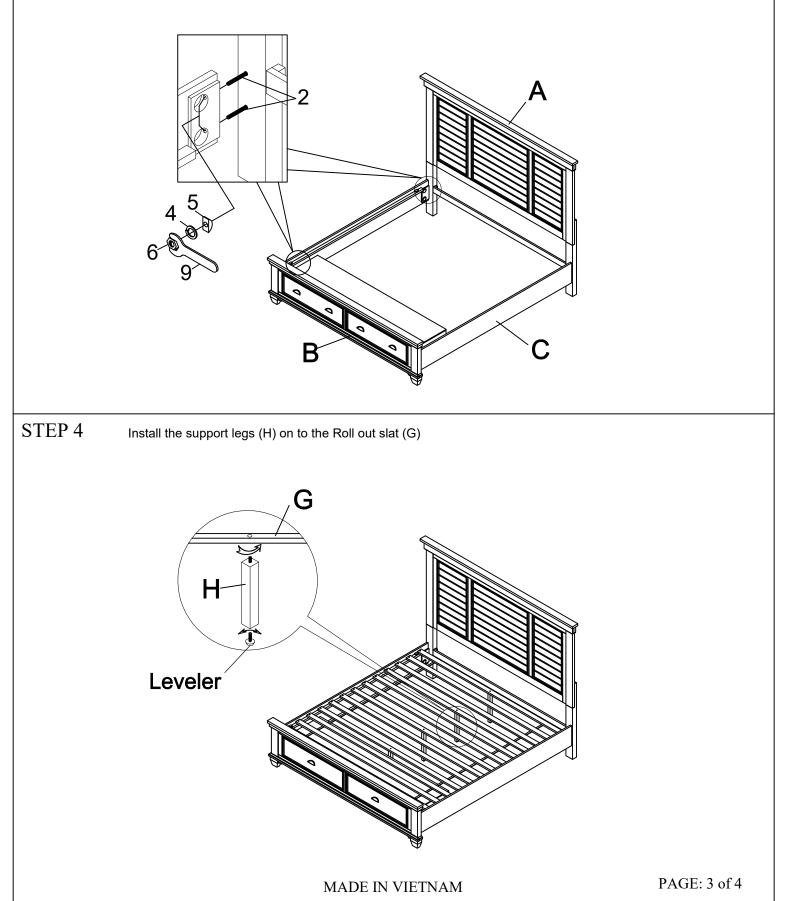

#### STEP 3 Assemble side rails (C) with Headboard (A) and Footboard (B) by using Open Wrench (9) with hardware 2,4,5, and 6

B2118-110JAMESTOWN 6"6"/6"0" K HEADBOARDB2118-128JAMESTOWN 6"6"/6"0" K STORAGE FOOTBOARD & SLATSB2118-338JAMESTOWN 5"0"/6"6" Q/EK STG BED RAILS

STEP 5 Assemble the Roll out slat (G) to the side rails (C) by using a screwdriver with hardware 7.