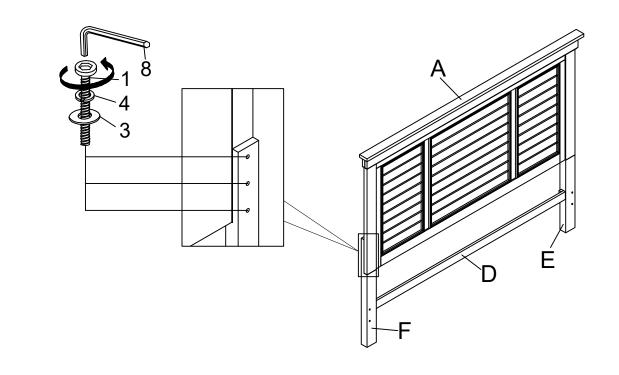

B2118-110JAMESTOWN 6"6"/6"0" K HEADBOARDB2118-128JAMESTOWN 6"6"/6"0" K STORAGE FOOTBOARD & SLATSB2118-338JAMESTOWN 5"0"/6"6" Q/EK STG BED RAILS

STEP 1

Assemble HB LSF Leg (E) and HB RSF Leg (F) to Headboard (A) by using Allen Key (8)with hardware 1,3, and 4. \*DO NOT TIGHTEN THE BOLTS