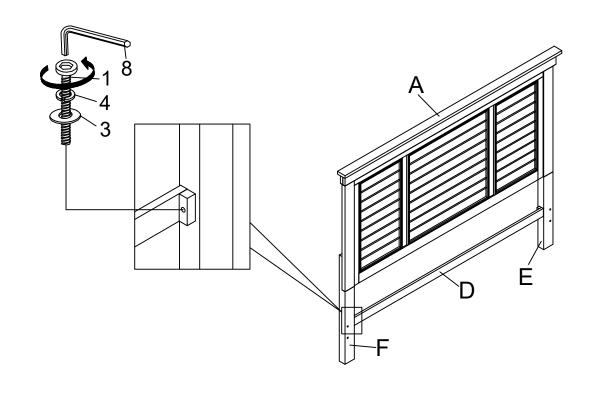

STEP 2 Assemble the HB crossbar (D) to HB legs (E & F) by using Allen Key (8)with hardware 1,3, and 4. \*TIGHTEN ALL THE BOLTS BY USING ALLEN KEY (8)

B2118-110JAMESTOWN 6"6"/6"0" K HEADBOARDB2118-128JAMESTOWN 6"6"/6"0" K STORAGE FOOTBOARD & SLATSB2118-338JAMESTOWN 5"0"/6"6" Q/EK STG BED RAILS