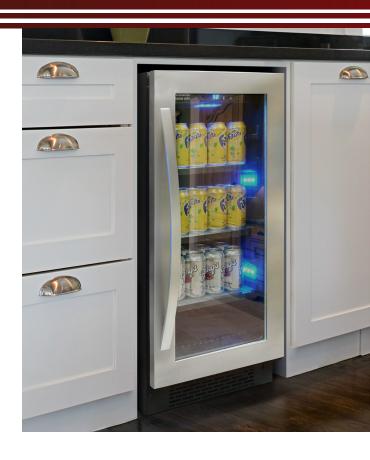

### 15 INCH SINGLE ZONE BEVERAGE COOLER

VT-DS15BC-R / VT-DS15BC-L

The Vinotemp Designer Series 86-Can Seamless Beverage Center is an essential for those who love to entertain. Equipped with front exhaust, this beverage cooler is designed to fit seamlessly in existing cabinetry or to be installed on its own as a freestanding unit. The easy to use touch screen control panel makes adjusting the temperature simple while providing peace of mind that your beverages are always ready to be enjoyed. The blue LED lighting illuminates your beverage behind a seamless stainless steel door making this beverage cooler an aesthetically pleasing addition to any room. With glass shelving and an attractive stainless steel trim, this unit is sure to be a centerpiece of get-togethers for years to come. Available in both right (VT-DS15BC-R) and left-hinge (VT-DS15BC-L), you can doubleyour wine storage options by installing two units side by side.

#### VT-DS15BC-R

- Front exhaust for built-in or free standing installation
- 3 Sliding tempered glass shelves
- · Seamless stainless steel door
- Digital temperature control
- Blue LED interior light
- Cold catalyst filter
- Black cabinet body