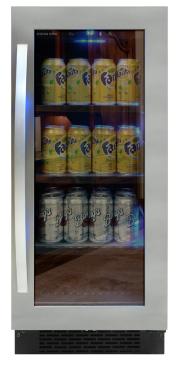

### 15 INCH SINGLE ZONE BEVERAGE COOLER

VT-DS15BC-R / VT-DS15BC-L

The Vinotemp Designer Series 86-Can Seamless Beverage Center is an essential for those who love to entertain. Equipped with front exhaust, this beverage cooler is designed to fit seamlessly in existing cabinetry or to be installed on its own as a freestanding unit. The easy to use touch screen control panel makes adjusting the temperature simple while providing peace of mind that your beverages are always ready to be enjoyed. The blue LED lighting illuminates your beverage behind a seamless stainless steel door making this beverage cooler an aesthetically pleasing addition to any room. With glass shelving and an attractive stainless steel trim, this unit is sure to be a centerpiece of get-togethers for years to come. Available in both right (VT-DS15BC-R) and left-hinge (VT-DS15BC-L), you can doubleyour wine storage options by installing two units side by side.

#### VT-DS15BC-R

- Front exhaust for built-in or free standing installation
- 3 Sliding tempered glass shelves
- · Seamless stainless steel door
- Digital temperature control
- Blue LED interior light
- Cold catalyst filter
- Black cabinet body