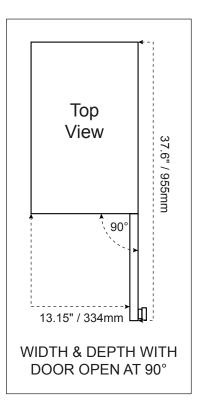

# **Unit and Installation Dimensions**

\*Please note: the unit depth with handle, when door is closed, is 24-7/8" (632 mm)