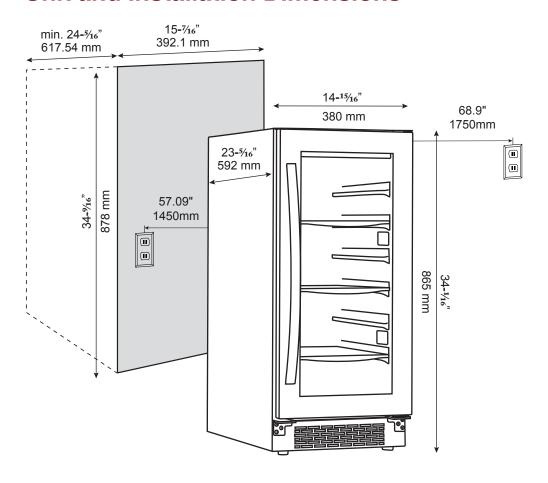

# **Unit and Installation Dimensions**

\*Please note: the unit depth with handle, when door is closed, is 24-7/8" (632 mm)

| Bottle Capacity           | 86 Cans                                                                                                          |
|---------------------------|------------------------------------------------------------------------------------------------------------------|
| Temperature Zones         | 1                                                                                                                |
| Type of Control           | Touch                                                                                                            |
| Temperature Display       | Interior                                                                                                         |
| Temperature Range         | 39°- 64°F                                                                                                        |
| Storage Shelves           | 3                                                                                                                |
| Shelf Material            | Tempered Glass                                                                                                   |
| Interior Light            | Yes                                                                                                              |
| Fan                       | Yes                                                                                                              |
| Activated Charcoal Filter | No                                                                                                               |
| Lock                      | No                                                                                                               |
| Door Hinges               | 1                                                                                                                |
| Unit Weight               | 77.2 Lbs.                                                                                                        |
| Net Capacity              | 3.3 CU. FT.                                                                                                      |
| Dimensions                | 14- <sup>15</sup> / <sub>16</sub> "W x 23- <sup>5</sup> / <sub>16</sub> "D x 34- <sup>1</sup> / <sub>16</sub> "H |