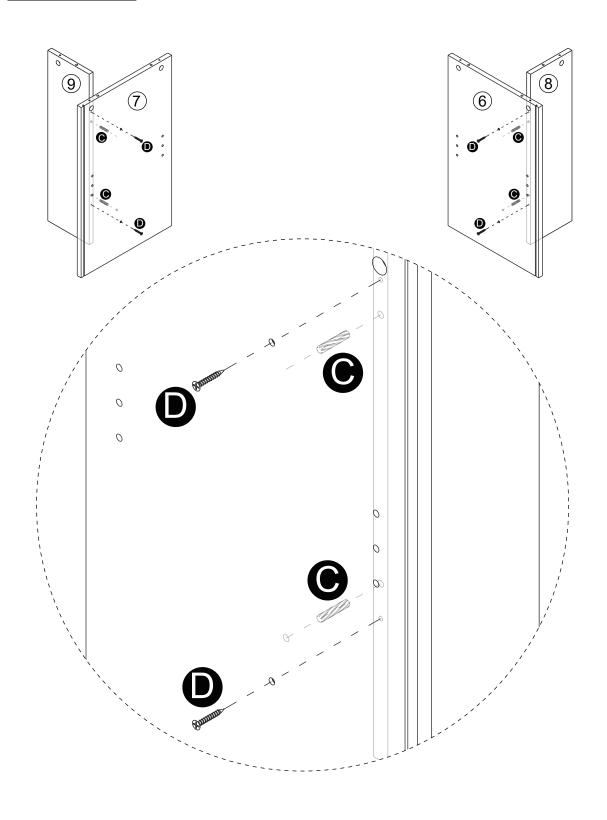

cidents.

2.Please install the product on a clean and soft underlay (such as carpet or cardboard) to avoid scratching or damaging the surface of the product.

3. The main components of the product is relatively heavy. Please pay attention to safety during installation.

4. The product is not stable during installation. Please do not move it randomly before it is completely installed.

5. This product requires two people to install.

6. If you have any questions during installation, please contact the customer service in time.

\*PLEASE BE SURE TO FOLLOW THE INSTALLATION STEPS IN THE MANUAL TO AVOID UNNECCESSARY LOSSES CAUSED BY IMPROPER INSTALLATION.

\*IF YOU NEED FURTHER ASSISTANCE,PLEASE CONTACT THE CUSTOMER SERVICE ONLINE.

#### Parts List



#### Parts List



#### Hardwear list









































STEP 7



# STEP 8 **6** x 4 **a** x 2 a 2