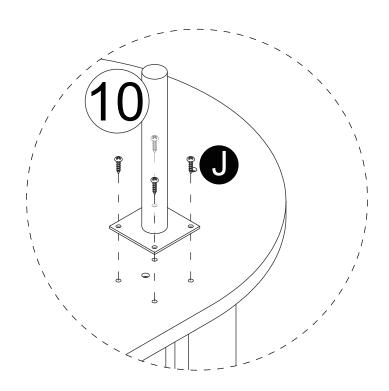

duct on a clean and soft underlay (such as carpet or cardboard) to avoid scratching or damaging the surface of the product.

3. The main components of the product is relatively heavy. Please pay attention to safety during installation.

4. The product is not stable during installation. Please do not move it randomly before it is completely installed.

5. This product requires two people to install.

6. If you have any questions during installation, please contact the customer service in time.

\*PLEASE BE SURE TO FOLLOW THE INSTALLATION STEPS IN THE MANUAL TO AVOID UNNECCESSARY LOSSES CAUSED BY IMPROPER INSTALLATION.

\*IF YOU NEED FURTHER ASSISTANCE,PLEASE CONTACT THE CUSTOMER SERVICE ONLINE.

#### Parts List



#### Parts List



#### Hardwear list









































STEP 7



# STEP 8 **6** x 4 **a** x 2 a 2