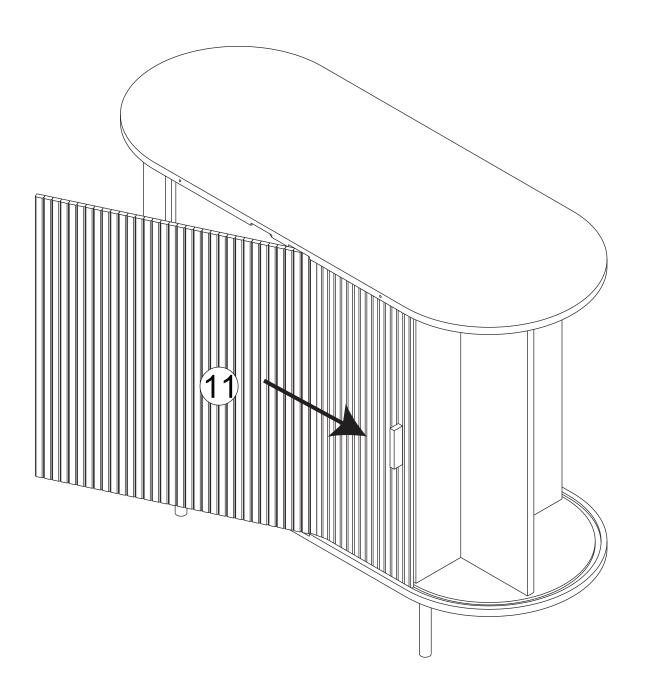

t or cardboard) to avoid scratching or damaging the surface of the product.

3. The main components of the product is relatively heavy. Please pay attention to safety during installation.

4. The product is not stable during installation. Please do not move it randomly before it is completely installed.

5. This product requires two people to install.

6. If you have any questions during installation, please contact the customer service in time.

\*PLEASE BE SURE TO FOLLOW THE INSTALLATION STEPS IN THE MANUAL TO AVOID UNNECCESSARY LOSSES CAUSED BY IMPROPER INSTALLATION.

\*IF YOU NEED FURTHER ASSISTANCE,PLEASE CONTACT THE CUSTOMER SERVICE ONLINE.

#### Parts List



#### Parts List



#### Hardwear list









































STEP 7



# STEP 8 **6** x 4 **a** x 2 a 2