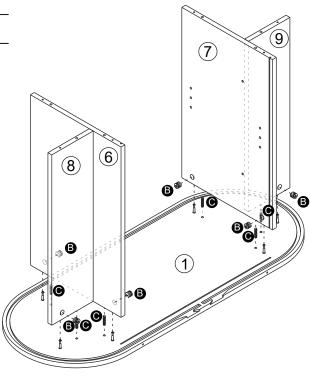

ease install the product on a clean and soft underlay (such as carpet or cardboard) to avoid scratching or damaging the surface of the product.

3. The main components of the product is relatively heavy. Please pay attention to safety during installation.

4. The product is not stable during installation. Please do not move it randomly before it is completely installed.

5. This product requires two people to install.

6. If you have any questions during installation, please contact the customer service in time.

\*PLEASE BE SURE TO FOLLOW THE INSTALLATION STEPS IN THE MANUAL TO AVOID UNNECCESSARY LOSSES CAUSED BY IMPROPER INSTALLATION.

\*IF YOU NEED FURTHER ASSISTANCE,PLEASE CONTACT THE CUSTOMER SERVICE ONLINE.

#### Parts List



#### Parts List



#### Hardwear list









































STEP 7



# STEP 8 **6** x 4 **a** x 2 a 2