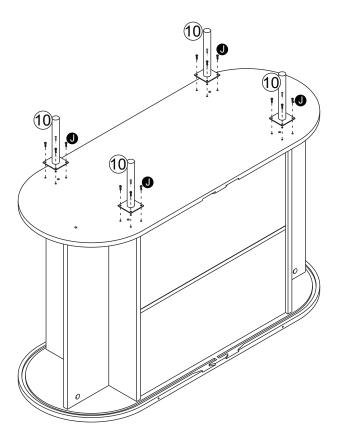

roduct on a clean and soft underlay (such as carpet or cardboard) to avoid scratching or damaging the surface of the product.

3. The main components of the product is relatively heavy. Please pay attention to safety during installation.

4. The product is not stable during installation. Please do not move it randomly before it is completely installed.

5. This product requires two people to install.

6. If you have any questions during installation, please contact the customer service in time.

\*PLEASE BE SURE TO FOLLOW THE INSTALLATION STEPS IN THE MANUAL TO AVOID UNNECCESSARY LOSSES CAUSED BY IMPROPER INSTALLATION.

\*IF YOU NEED FURTHER ASSISTANCE,PLEASE CONTACT THE CUSTOMER SERVICE ONLINE.

#### Parts List



#### Parts List



#### Hardwear list









































STEP 7



# STEP 8 **6** x 4 **a** x 2 a 2