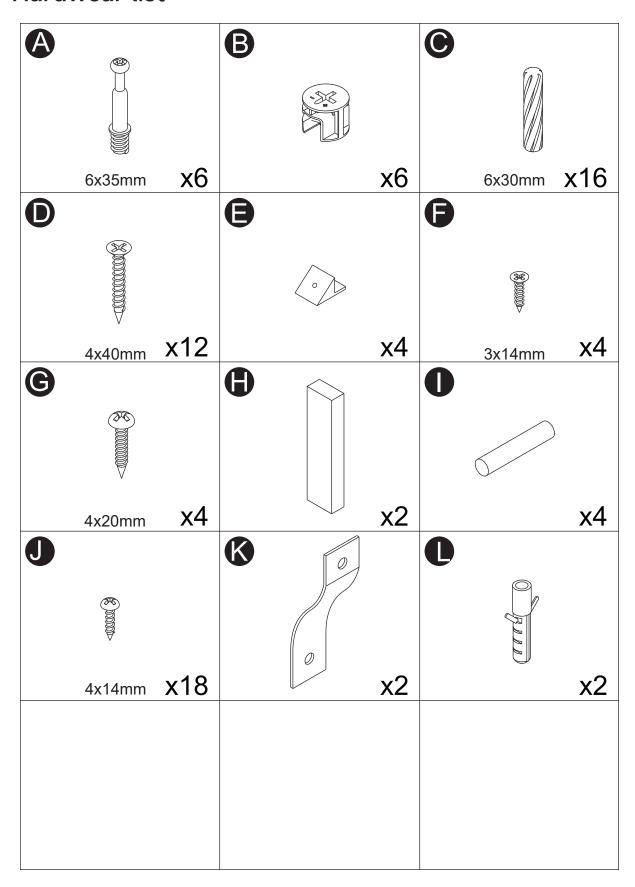

t accidents.

2.Please install the product on a clean and soft underlay (such as carpet or cardboard) to avoid scratching or damaging the surface of the product.

3. The main components of the product is relatively heavy. Please pay attention to safety during installation.

4. The product is not stable during installation. Please do not move it randomly before it is completely installed.

5. This product requires two people to install.

6. If you have any questions during installation, please contact the customer service in time.

\*PLEASE BE SURE TO FOLLOW THE INSTALLATION STEPS IN THE MANUAL TO AVOID UNNECCESSARY LOSSES CAUSED BY IMPROPER INSTALLATION.

\*IF YOU NEED FURTHER ASSISTANCE,PLEASE CONTACT THE CUSTOMER SERVICE ONLINE.

#### Parts List



#### Parts List



#### Hardwear list









































STEP 7



# STEP 8 **6** x 4 **a** x 2 a 2