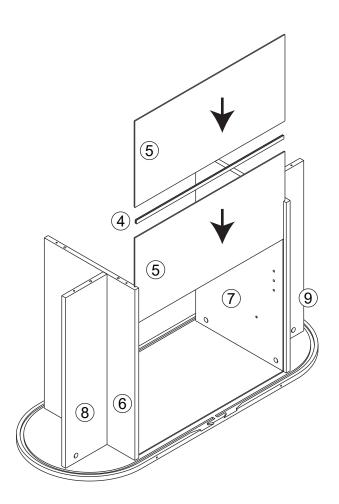

install the product on a clean and soft underlay (such as carpet or cardboard) to avoid scratching or damaging the surface of the product.

3. The main components of the product is relatively heavy. Please pay attention to safety during installation.

4. The product is not stable during installation. Please do not move it randomly before it is completely installed.

5. This product requires two people to install.

6. If you have any questions during installation, please contact the customer service in time.

\*PLEASE BE SURE TO FOLLOW THE INSTALLATION STEPS IN THE MANUAL TO AVOID UNNECCESSARY LOSSES CAUSED BY IMPROPER INSTALLATION.

\*IF YOU NEED FURTHER ASSISTANCE,PLEASE CONTACT THE CUSTOMER SERVICE ONLINE.

#### Parts List



#### Parts List



#### Hardwear list









































STEP 7



# STEP 8 **6** x 4 **a** x 2 a 2