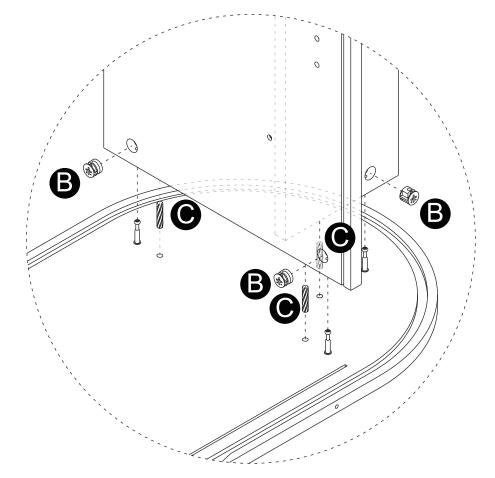

se install the product on a clean and soft underlay (such as carpet or cardboard) to avoid scratching or damaging the surface of the product.

3. The main components of the product is relatively heavy. Please pay attention to safety during installation.

4. The product is not stable during installation. Please do not move it randomly before it is completely installed.

5. This product requires two people to install.

6. If you have any questions during installation, please contact the customer service in time.

\*PLEASE BE SURE TO FOLLOW THE INSTALLATION STEPS IN THE MANUAL TO AVOID UNNECCESSARY LOSSES CAUSED BY IMPROPER INSTALLATION.

\*IF YOU NEED FURTHER ASSISTANCE,PLEASE CONTACT THE CUSTOMER SERVICE ONLINE.

#### Parts List



#### Parts List



#### Hardwear list









































STEP 7



# STEP 8 **6** x 4 **a** x 2 a 2