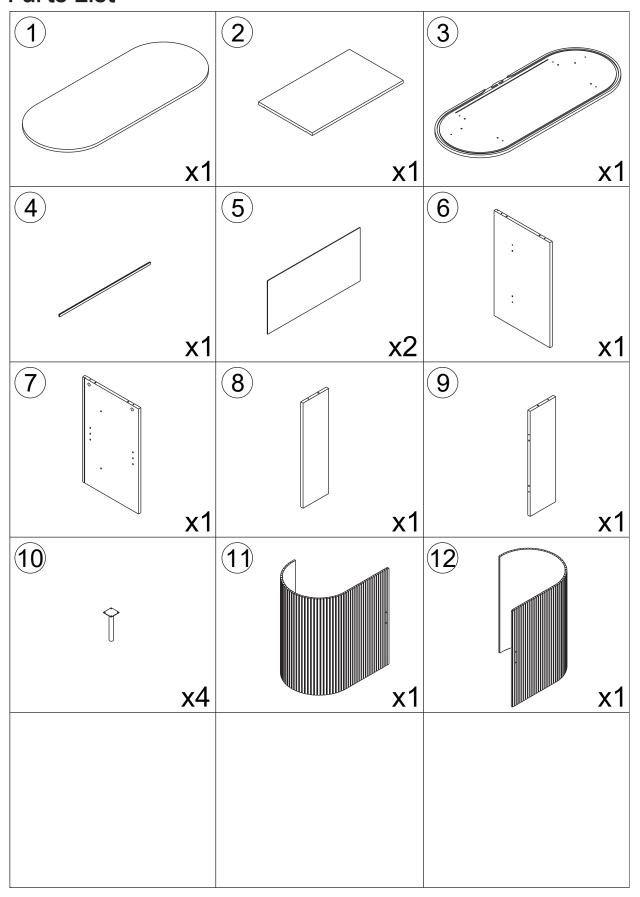

rom children to prevent accidents.

2.Please install the product on a clean and soft underlay (such as carpet or cardboard) to avoid scratching or damaging the surface of the product.

3. The main components of the product is relatively heavy. Please pay attention to safety during installation.

4. The product is not stable during installation. Please do not move it randomly before it is completely installed.

5. This product requires two people to install.

6. If you have any questions during installation, please contact the customer service in time.

\*PLEASE BE SURE TO FOLLOW THE INSTALLATION STEPS IN THE MANUAL TO AVOID UNNECCESSARY LOSSES CAUSED BY IMPROPER INSTALLATION.

\*IF YOU NEED FURTHER ASSISTANCE,PLEASE CONTACT THE CUSTOMER SERVICE ONLINE.

#### Parts List



#### Parts List



#### Hardwear list









































STEP 7



# STEP 8 **6** x 4 **a** x 2 a 2