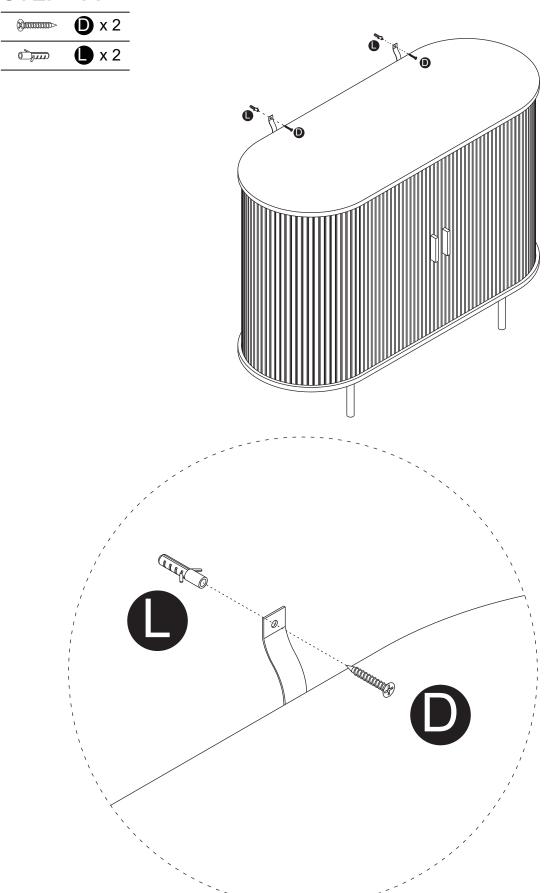

dboard) to avoid scratching or damaging the surface of the product.

3. The main components of the product is relatively heavy. Please pay attention to safety during installation.

4. The product is not stable during installation. Please do not move it randomly before it is completely installed.

5. This product requires two people to install.

6. If you have any questions during installation, please contact the customer service in time.

\*PLEASE BE SURE TO FOLLOW THE INSTALLATION STEPS IN THE MANUAL TO AVOID UNNECCESSARY LOSSES CAUSED BY IMPROPER INSTALLATION.

\*IF YOU NEED FURTHER ASSISTANCE,PLEASE CONTACT THE CUSTOMER SERVICE ONLINE.

#### Parts List



#### Parts List



#### Hardwear list









































STEP 7



# STEP 8 **6** x 4 **a** x 2 a 2