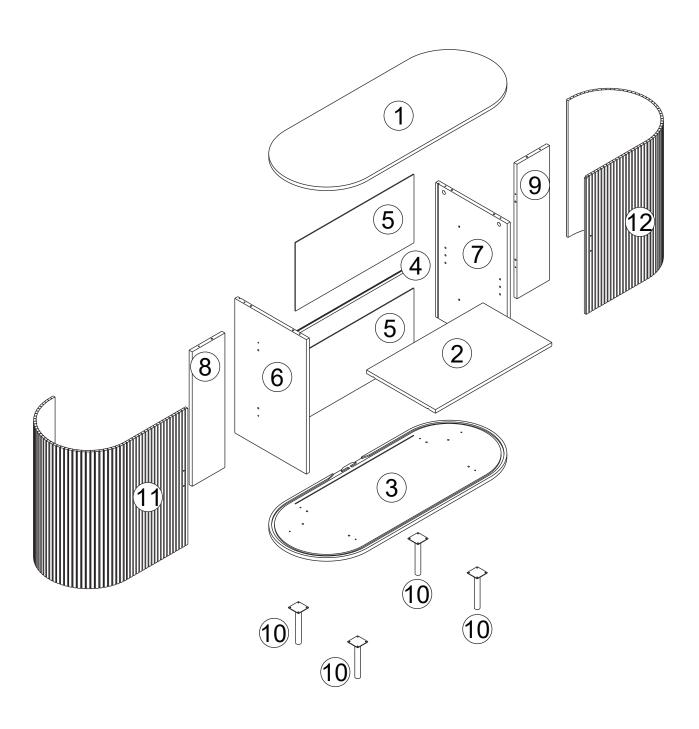

m. Keep them away from children to prevent accidents.

2.Please install the product on a clean and soft underlay (such as carpet or cardboard) to avoid scratching or damaging the surface of the product.

3. The main components of the product is relatively heavy. Please pay attention to safety during installation.

4. The product is not stable during installation. Please do not move it randomly before it is completely installed.

5. This product requires two people to install.

6. If you have any questions during installation, please contact the customer service in time.

\*PLEASE BE SURE TO FOLLOW THE INSTALLATION STEPS IN THE MANUAL TO AVOID UNNECCESSARY LOSSES CAUSED BY IMPROPER INSTALLATION.

\*IF YOU NEED FURTHER ASSISTANCE,PLEASE CONTACT THE CUSTOMER SERVICE ONLINE.

#### Parts List



#### Parts List



#### Hardwear list









































STEP 7



# STEP 8 **6** x 4 **a** x 2 a 2