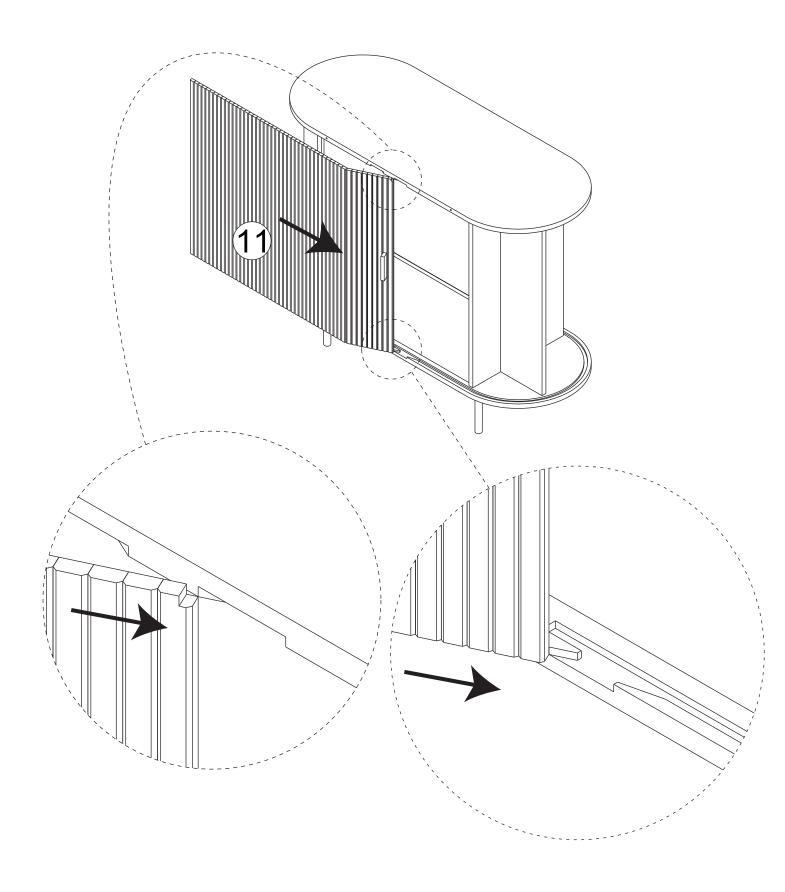

pet or cardboard) to avoid scratching or damaging the surface of the product.

3. The main components of the product is relatively heavy. Please pay attention to safety during installation.

4. The product is not stable during installation. Please do not move it randomly before it is completely installed.

5. This product requires two people to install.

6. If you have any questions during installation, please contact the customer service in time.

\*PLEASE BE SURE TO FOLLOW THE INSTALLATION STEPS IN THE MANUAL TO AVOID UNNECCESSARY LOSSES CAUSED BY IMPROPER INSTALLATION.

\*IF YOU NEED FURTHER ASSISTANCE,PLEASE CONTACT THE CUSTOMER SERVICE ONLINE.

#### Parts List



#### Parts List



#### Hardwear list









































STEP 7



# STEP 8 **6** x 4 **a** x 2 a 2