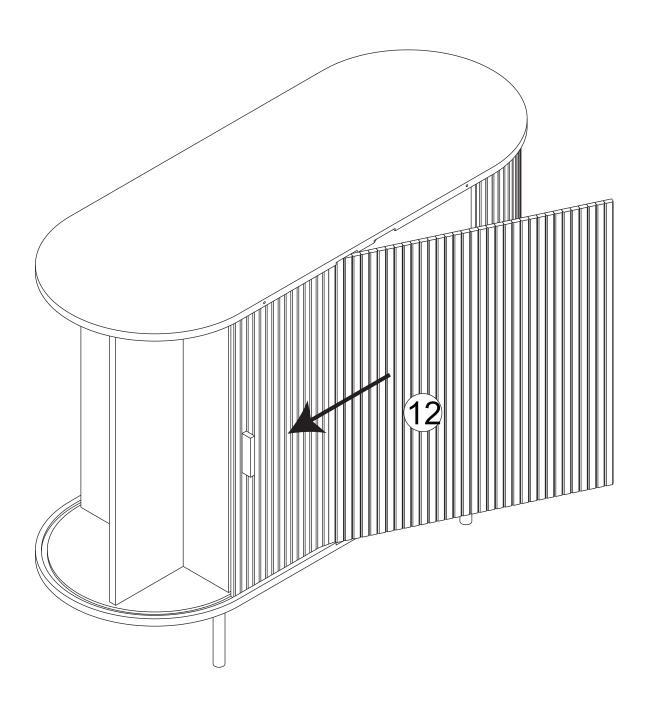

cardboard) to avoid scratching or damaging the surface of the product.

3. The main components of the product is relatively heavy. Please pay attention to safety during installation.

4. The product is not stable during installation. Please do not move it randomly before it is completely installed.

5. This product requires two people to install.

6. If you have any questions during installation, please contact the customer service in time.

\*PLEASE BE SURE TO FOLLOW THE INSTALLATION STEPS IN THE MANUAL TO AVOID UNNECCESSARY LOSSES CAUSED BY IMPROPER INSTALLATION.

\*IF YOU NEED FURTHER ASSISTANCE,PLEASE CONTACT THE CUSTOMER SERVICE ONLINE.

#### Parts List



#### Parts List



#### Hardwear list









































STEP 7



# STEP 8 **6** x 4 **a** x 2 a 2