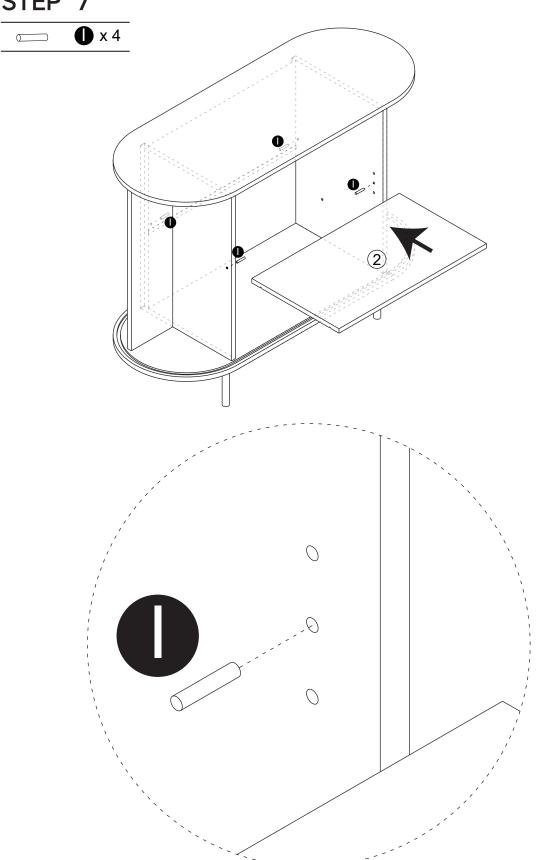

clean and soft underlay (such as carpet or cardboard) to avoid scratching or damaging the surface of the product.

3. The main components of the product is relatively heavy. Please pay attention to safety during installation.

4. The product is not stable during installation. Please do not move it randomly before it is completely installed.

5. This product requires two people to install.

6. If you have any questions during installation, please contact the customer service in time.

\*PLEASE BE SURE TO FOLLOW THE INSTALLATION STEPS IN THE MANUAL TO AVOID UNNECCESSARY LOSSES CAUSED BY IMPROPER INSTALLATION.

\*IF YOU NEED FURTHER ASSISTANCE,PLEASE CONTACT THE CUSTOMER SERVICE ONLINE.

#### Parts List



#### Parts List



#### Hardwear list









































STEP 7



# STEP 8 **6** x 4 **a** x 2 a 2