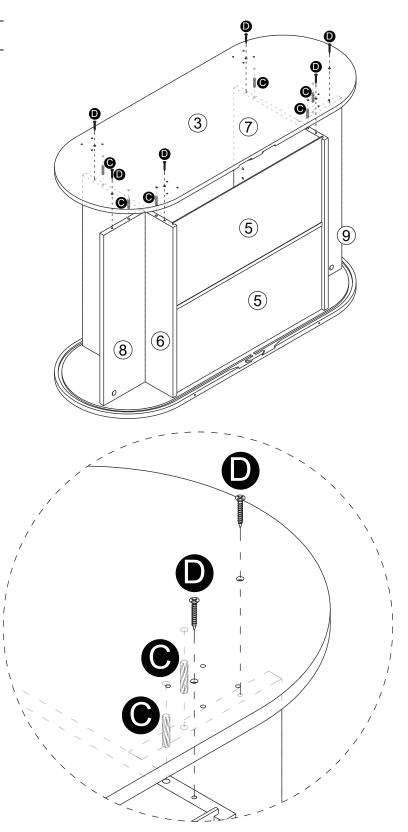

he product on a clean and soft underlay (such as carpet or cardboard) to avoid scratching or damaging the surface of the product.

3. The main components of the product is relatively heavy. Please pay attention to safety during installation.

4. The product is not stable during installation. Please do not move it randomly before it is completely installed.

5. This product requires two people to install.

6. If you have any questions during installation, please contact the customer service in time.

\*PLEASE BE SURE TO FOLLOW THE INSTALLATION STEPS IN THE MANUAL TO AVOID UNNECCESSARY LOSSES CAUSED BY IMPROPER INSTALLATION.

\*IF YOU NEED FURTHER ASSISTANCE,PLEASE CONTACT THE CUSTOMER SERVICE ONLINE.

#### Parts List



#### Parts List



#### Hardwear list









































STEP 7



# STEP 8 **6** x 4 **a** x 2 a 2