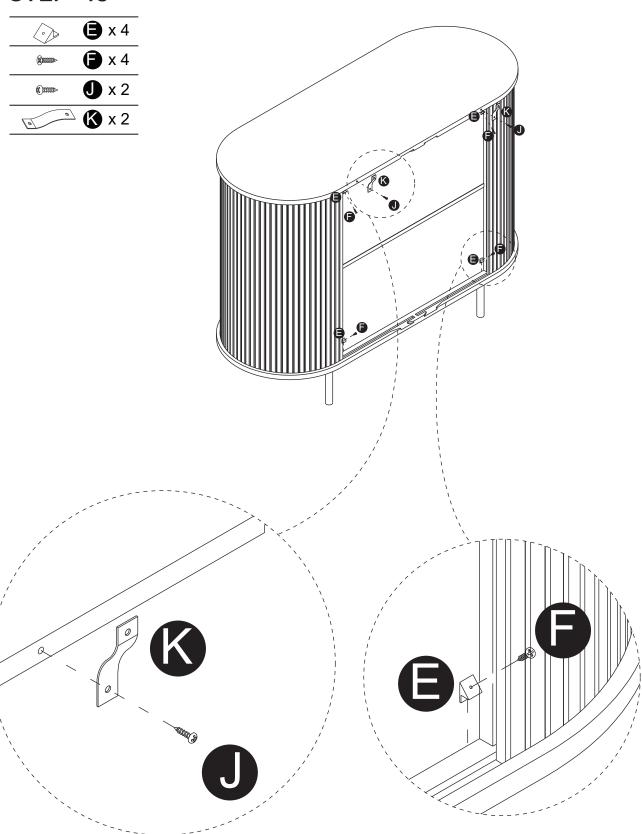

ardboard) to avoid scratching or damaging the surface of the product.

3. The main components of the product is relatively heavy. Please pay attention to safety during installation.

4. The product is not stable during installation. Please do not move it randomly before it is completely installed.

5. This product requires two people to install.

6. If you have any questions during installation, please contact the customer service in time.

\*PLEASE BE SURE TO FOLLOW THE INSTALLATION STEPS IN THE MANUAL TO AVOID UNNECCESSARY LOSSES CAUSED BY IMPROPER INSTALLATION.

\*IF YOU NEED FURTHER ASSISTANCE,PLEASE CONTACT THE CUSTOMER SERVICE ONLINE.

#### Parts List



#### Parts List



#### Hardwear list









































STEP 7



# STEP 8 **6** x 4 **a** x 2 a 2