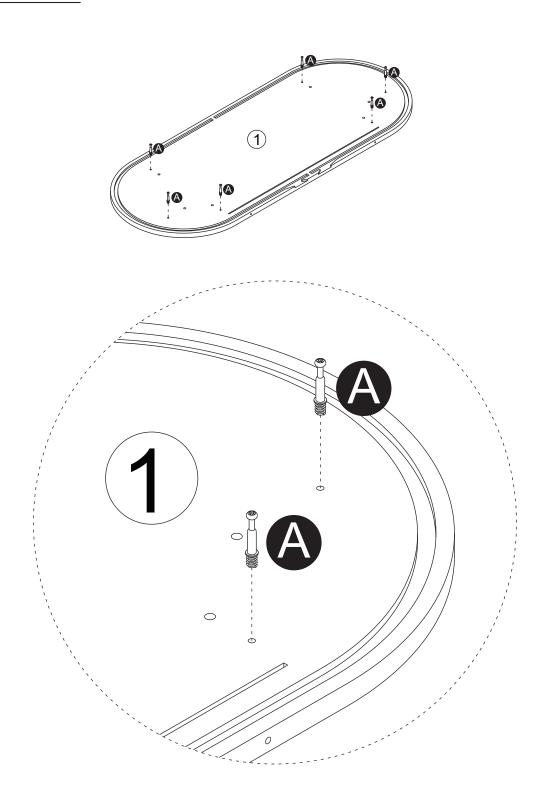

nts.

2.Please install the product on a clean and soft underlay (such as carpet or cardboard) to avoid scratching or damaging the surface of the product.

3. The main components of the product is relatively heavy. Please pay attention to safety during installation.

4. The product is not stable during installation. Please do not move it randomly before it is completely installed.

5. This product requires two people to install.

6. If you have any questions during installation, please contact the customer service in time.

\*PLEASE BE SURE TO FOLLOW THE INSTALLATION STEPS IN THE MANUAL TO AVOID UNNECCESSARY LOSSES CAUSED BY IMPROPER INSTALLATION.

\*IF YOU NEED FURTHER ASSISTANCE,PLEASE CONTACT THE CUSTOMER SERVICE ONLINE.

#### Parts List



#### Parts List



#### Hardwear list









































STEP 7



# STEP 8 **6** x 4 **a** x 2 a 2