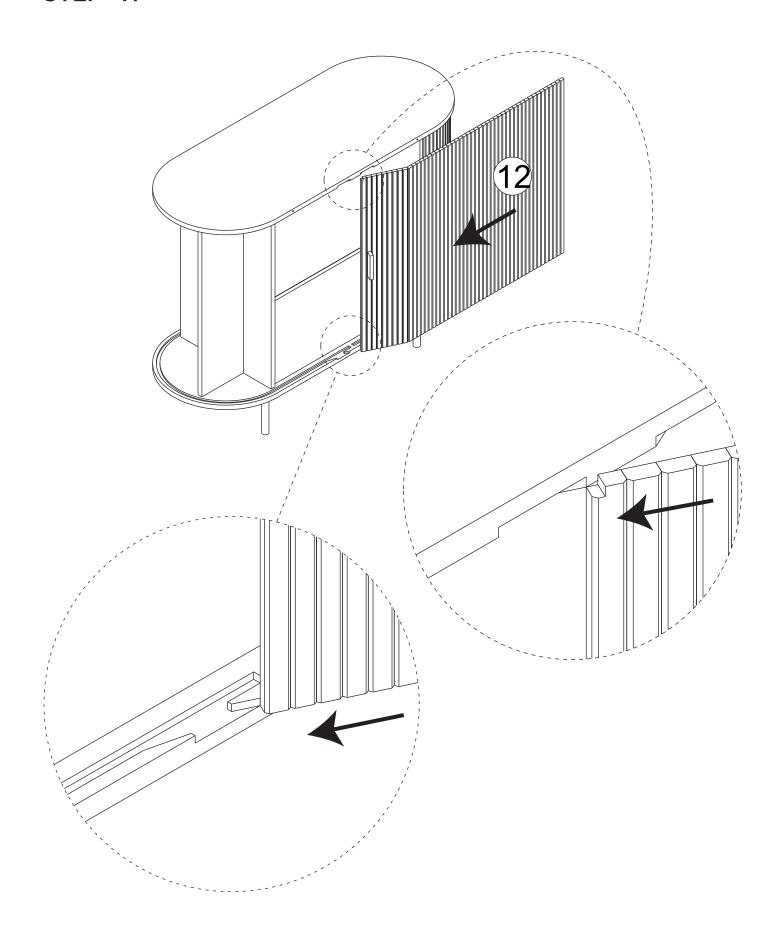

or cardboard) to avoid scratching or damaging the surface of the product.

3. The main components of the product is relatively heavy. Please pay attention to safety during installation.

4. The product is not stable during installation. Please do not move it randomly before it is completely installed.

5. This product requires two people to install.

6. If you have any questions during installation, please contact the customer service in time.

\*PLEASE BE SURE TO FOLLOW THE INSTALLATION STEPS IN THE MANUAL TO AVOID UNNECCESSARY LOSSES CAUSED BY IMPROPER INSTALLATION.

\*IF YOU NEED FURTHER ASSISTANCE,PLEASE CONTACT THE CUSTOMER SERVICE ONLINE.

#### Parts List



#### Parts List



#### Hardwear list









































STEP 7



# STEP 8 **6** x 4 **a** x 2 a 2