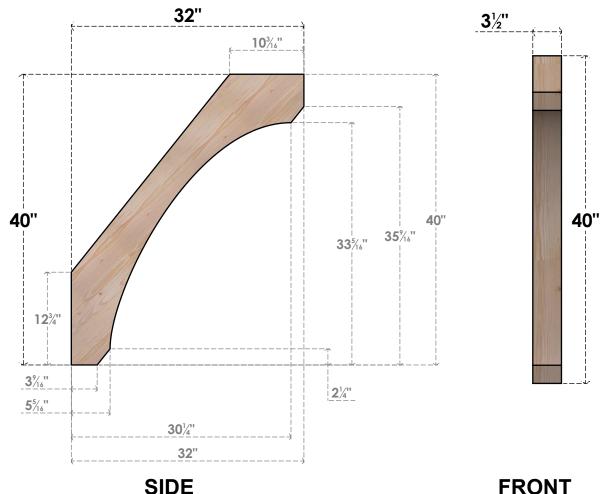

## BRC04X32X40LEC00SDF

3 1/2"W X 32"D X 40"H LEGACY SMOOTH BRACE, DOUGLAS FIR

SIDE

**EKENA MILLWORK** 2300 WEST MAIN ST. CLARKSVILLE, TX 75426 TOLL FREE: 866-607-0453 WWW.EKENAMILLWORK.COM