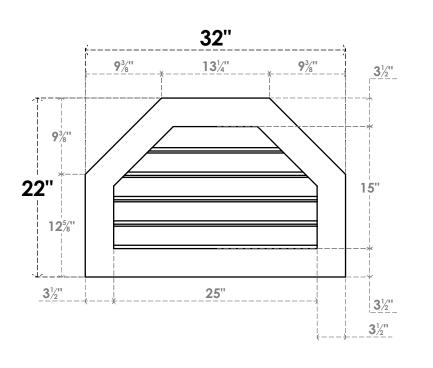

## GVPOT32X2201SF

32"W X 22"H OCTAGONAL TOP SURFACE MOUNT PVC GABLE VENT: FUNCTIONAL, W/ 3-1/2"W X 1"P STANDARD FRAME

**VENTING AREA: 22.18 SQ IN** 

LOUVER HEIGHT: 3" LOUVER QTY: 5

**FRONT** 

SIDE