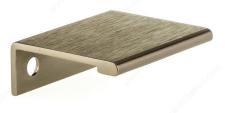

## **Contemporary Aluminum Edge Pull - 9898**

Contemporary metal edge pull by Richelieu. Ideal for giving your kitchen or bathroom that modern urban look.

Product number BP989833CHBRZ

Center to Center 1 5/16 in\*

Finish Champagne Bronze

Length - Overall Dimensions 1 31/32 in\*

Screw/Nail Wood Screw (Included)

Packaging format Bag

## **TECHNICAL SPECIFICATIONS**

| Product number                  | BP989833CHBRZ          |
|---------------------------------|------------------------|
| Pulls and Knobs Style           | Contemporary           |
| Туре                            | Edge pulls             |
| Material                        | Aluminum               |
| Projection - Overall Dimensions | 1 21/32 in*            |
| Width - Overall Dimensions      | 1 21/32 in*            |
| Our Divisions                   | Richelieu              |
| Color Group                     | Brown and Bronze Group |
| Finish Number                   | CHBRZ                  |
| Suggested Price                 | From \$5.00 to \$10.00 |