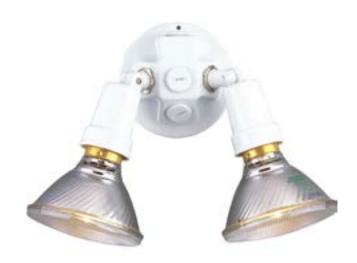

## Par Lampholder

Two painted adjustable swivel floodlights.

Category: Outdoor Finish: White (painted) Construction: Aluminum construction

Width: 4-3/4" Length: 13" Height: 5-3/4"

| MOUNTING                      | ELECTRICAL                               | LAMPING                                                | ADDITIONAL INFORMATION                                                            |
|-------------------------------|------------------------------------------|--------------------------------------------------------|-----------------------------------------------------------------------------------|
| Wall mounted<br>4-13/16" dia. | Pre-wired<br>6" of wire supplied<br>120V | Quantity: 2<br>150W PAR-38<br>Medium porcelain sockets | UL-CUL Wet location listed<br>1 year warranty<br>Companion fixtures are available |