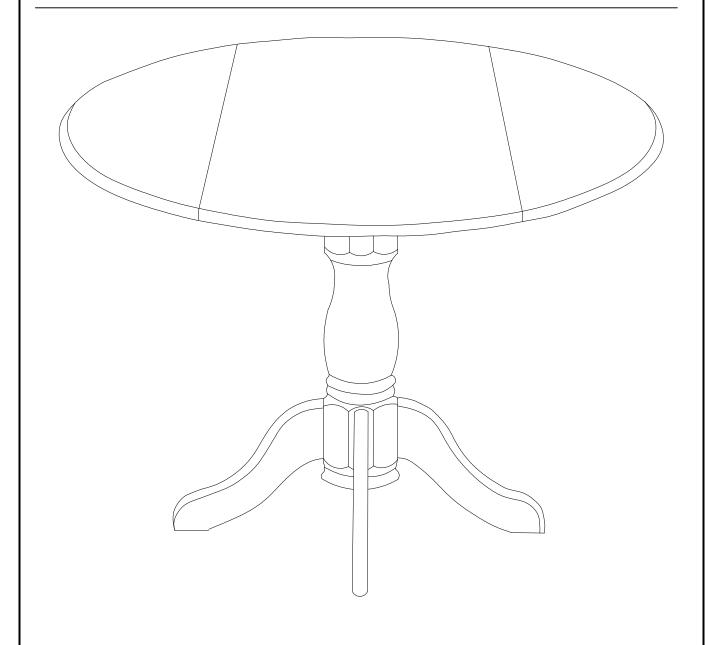

**ROUND TABLE WITH 2 DROP LEAVES** 

- 1 -

### **PART LIST**

When unpacking, please be careful not to discard any parts with the packaging. Before continuing, please make sure you have the following parts:

| NO | Description | Qty | Sketch | NO | Description    | Qty | Sketch |
|----|-------------|-----|--------|----|----------------|-----|--------|
| Α  | Тор         | 1   |        | В  | Leg            | 4   |        |
| С  | Pedestal    | 1   |        | D  | Mounting plate | 1   |        |