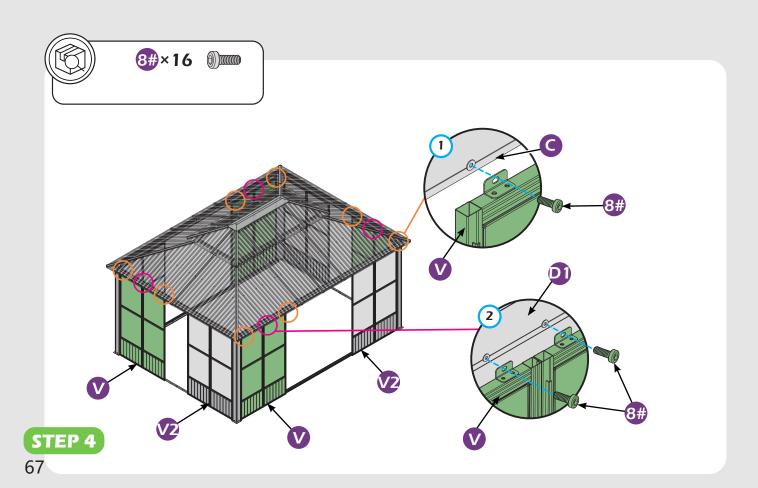

on.

# **MOUNTING BLUEPRINT**

### Solarium 12'×16'



**Attention:** The above dimensions are manually measured and error is within 1-2 inches. We suggest you anchor the gazebo after installed the main frame.







# **CHECK LIST**



**2**×8















①×2

02×2

R×2

(1)×2

R1×2

R2×2

R3×2

(4×2

**1**×2 ←

0×2

11×2





















**X3**×12



æ×6





**Z**×76





w×136



**4**×4





WI×8



**22**×4



**⅓**×3



₩2×12



1 ×8



U×4



X×6



**Ⅲ**×4



**U**×8



**X1**×4



**1**×16 ———















9#×8

10#×100

(M6×25)

(M6×28)

6#×16

7#×28

(M6×10)





















\*Anchor the gazebo once finish **Step 2**.





























## Check if the frame shows as pictures below.































































































# Care and Cleaning

Wash frame parts with mild soap and water, rinse thoroughly.

Dry frame completely.

Do not use bleach, acior, other solvents on frame parts.

Please inspect and tighten all bolts or fasteners on a reqular basis to ensure proper performance and safety of your gazebo.

# Warranty

#### Frames

Frames constructions are warranted to be free from defects in material and workmanship for 1 year from item purchased. Damage to frame from negligence won't be covered by this warranty.

#### **Bolts & Nuts**

Bolts and nuts are warranted to be free from defects in material and workmanship for 1 year from item purchased. Damage from exposure to chemicals (including but not only oils, spills, fluids) won't be covered by this warranty.

### Warranty Limitation