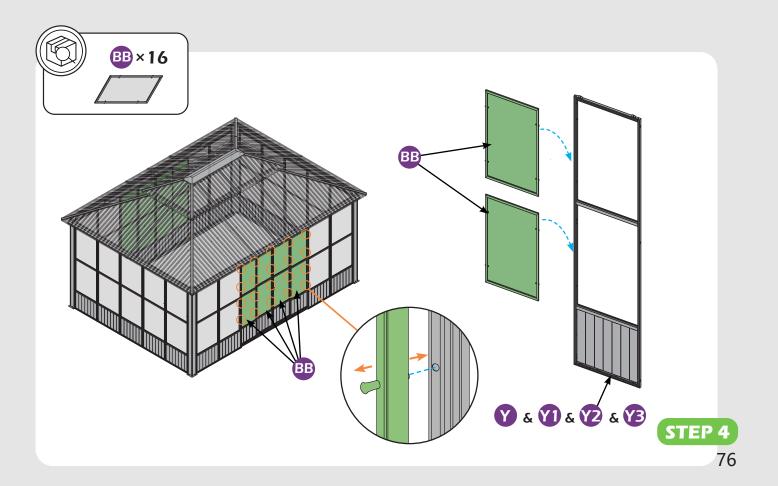

BLUEPRINT**

### Solarium 12'×16'



**Attention:** The above dimensions are manually measured and error is within 1-2 inches. We suggest you anchor the gazebo after installed the main frame.







# **CHECK LIST**



**2**×8















①×2

02×2

R×2

(1)×2

R1×2

R2×2

R3×2

(4×2

**1**×2 ←

0×2

11×2





















**X3**×12



æ×6





**Z**×76





w×136



**4**×4





WI×8



**22**×4



**⅓**×3



₩2×12



1 ×8



U×4



X×6



**Ⅲ**×4



**U**×8



**X1**×4



**1**×16 ———















9#×8

10#×100

(M6×25)

(M6×28)

6#×16

7#×28

(M6×10)





















\*Anchor the gazebo once finish **Step 2**.





























## Check if the frame shows as pictures below.































































































# Care and Cleaning

Wash frame parts with mild soap and water, rinse thoroughly.

Dry frame completely.

Do not use bleach, acior, other solvents on frame parts.

Please inspect and tighten all bolts or fasteners on a reqular basis to ensure proper performance and safety of your gazebo.

# Warranty

#### Frames

Frames constructions are warranted to be free from defects in material and workmanship for 1 year from item purchased. Damage to frame from negligence won't be covered by this warranty.

#### **Bolts & Nuts**

Bolts and nuts are warranted to be free from defects in material and workmanship for 1 year from item purchased. Damage from exposure to chemicals (including but not only oils, spills, fluids) won't be covered by this warranty.

### Warranty Limitation

This warranty is