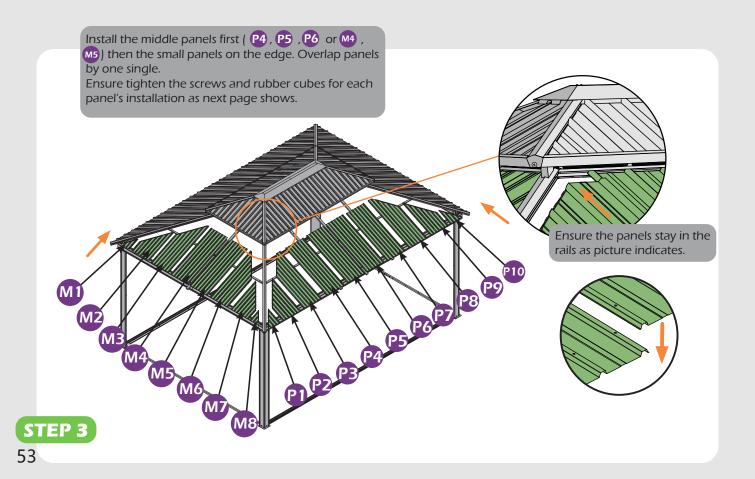

nish each step of installation.

# **MOUNTING BLUEPRINT**

### Solarium 12'×16'



**Attention:** The above dimensions are manually measured and error is within 1-2 inches. We suggest you anchor the gazebo after installed the main frame.







# **CHECK LIST**



**2**×8















①×2

02×2

R×2

(1)×2

R1×2

R2×2

R3×2

(4×2

**1**×2 ←

0×2

11×2





















**X3**×12



æ×6





**Z**×76





w×136



**4**×4





WI×8



**22**×4



**⅓**×3



₩2×12



1 ×8



U×4



X×6



**Ⅲ**×4



**U**×8



**X1**×4



**1**×16 ———















9#×8

10#×100

(M6×25)

(M6×28)

6#×16

7#×28

(M6×10)





















\*Anchor the gazebo once finish **Step 2**.





























## Check if the frame shows as pictures below.































































































# Care and Cleaning

Wash frame parts with mild soap and water, rinse thoroughly.

Dry frame completely.

Do not use bleach, acior, other solvents on frame parts.

Please inspect and tighten all bolts or fasteners on a reqular basis to ensure proper performance and safety of your gazebo.

# Warranty

#### Frames

Frames constructions are warranted to be free from defects in material and workmanship for 1 year from item purchased. Damage to frame from negligence won't be covered by this warranty.

#### **Bolts & Nuts**

Bolts and nuts are warranted to be free from defects in material and workmanship for 1 year from item purchased. Damage from exposure to chemicals (including but not only oils, spills, fluids) won't be covered by this warrant