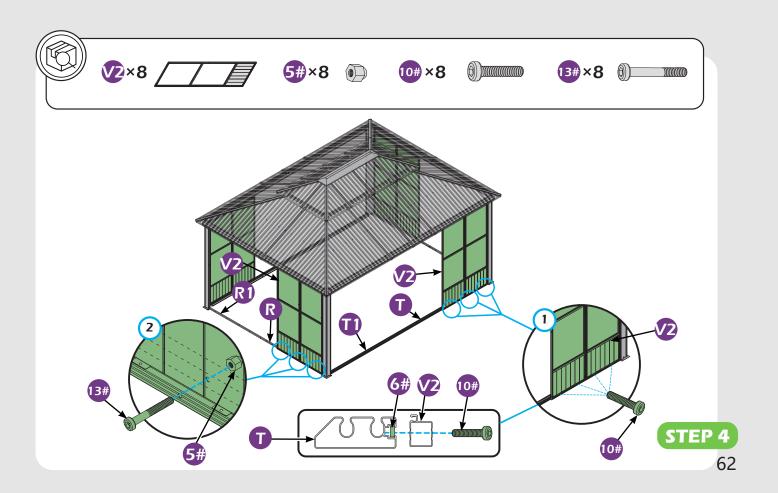

installation.

# **MOUNTING BLUEPRINT**

### Solarium 12'×16'



**Attention:** The above dimensions are manually measured and error is within 1-2 inches. We suggest you anchor the gazebo after installed the main frame.







# **CHECK LIST**



**2**×8















①×2

02×2

R×2

(1)×2

R1×2

R2×2

R3×2

(4×2

**1**×2 ←

0×2

11×2





















**X3**×12



æ×6





**Z**×76





w×136



**4**×4





WI×8



**22**×4



**⅓**×3



₩2×12



1 ×8



U×4



X×6



**Ⅲ**×4



**U**×8



**X1**×4



**1**×16 ———















9#×8

10#×100

(M6×25)

(M6×28)

6#×16

7#×28

(M6×10)





















\*Anchor the gazebo once finish **Step 2**.





























## Check if the frame shows as pictures below.































































































# Care and Cleaning

Wash frame parts with mild soap and water, rinse thoroughly.

Dry frame completely.

Do not use bleach, acior, other solvents on frame parts.

Please inspect and tighten all bolts or fasteners on a reqular basis to ensure proper performance and safety of your gazebo.

# Warranty

#### Frames

Frames constructions are warranted to be free from defects in material and workmanship for 1 year from item purchased. Damage to frame from negligence won't be covered by this warranty.

#### **Bolts & Nuts**

Bolts and nuts are warranted to be free from defects in material and workmanship for 1 year from item purchased. Damage from exposure to chemicals (including but not only oils, spills, fluids) won't be covered by this warranty.

### Warranty L