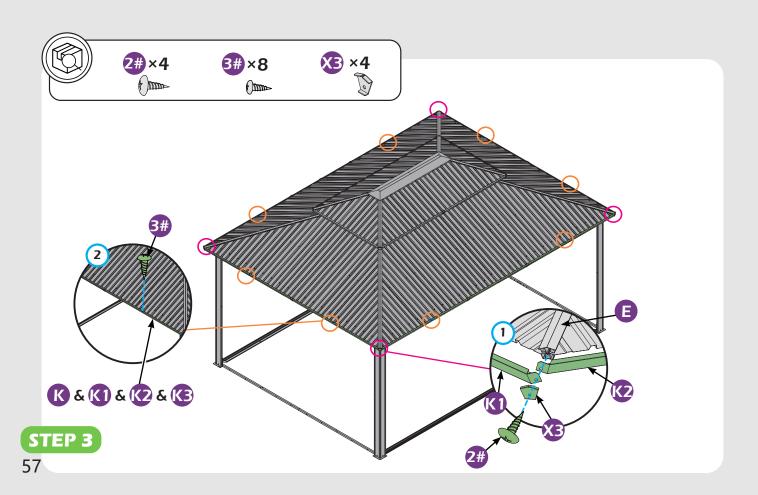

### Matters needing attention

1. Two or more people are required for assembly.

2. Do not fully tighten the screws until finish each step of installation.