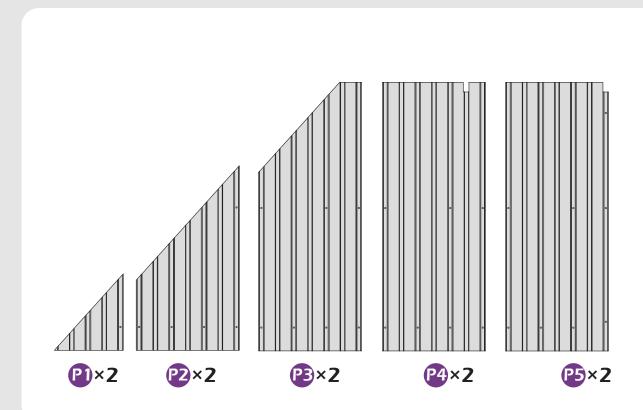

# **CHECK LIST**

**2**×8

①×2

02×2

R×2

(1)×2

R1×2

R2×2

R3×2

(4×2

**1**×2 ←

0×2

11×2

**X3**×12

æ×6

**Z**×76

w×136

**4**×4

WI×8

**22**×4

**⅓**×3

₩2×12

1 ×8

U×4

X×6

**Ⅲ**×4

**U**×8

**X1**×4

**1**×16 ———

9#×8

10#×100

(M6×25)

(M6×28)

6#×16

7#×28

(M6×10)

\*Anchor the gazebo once finish **Step 2**.