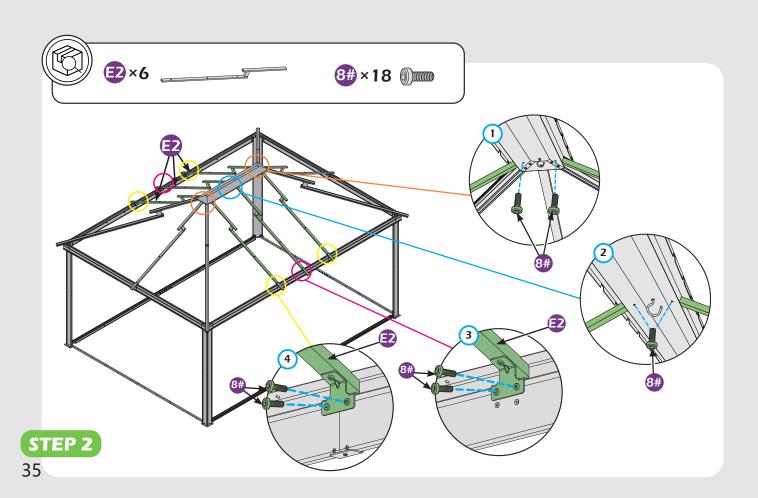

### Matters needing attention

1. Two or more people are required for assembly.

2. Do not fully tighten the screws until finish each step of installation.