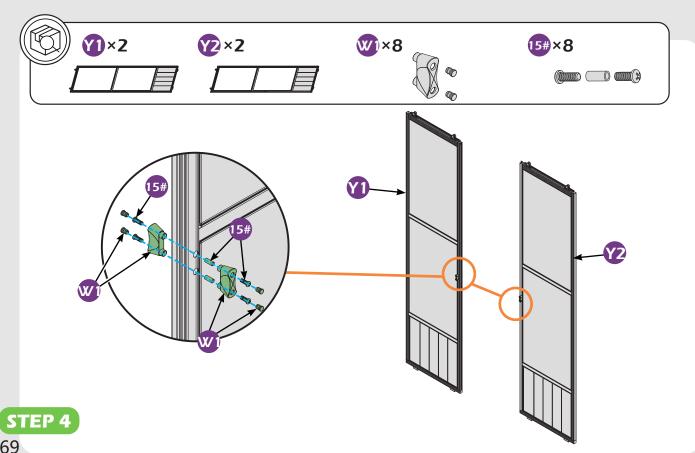

# **MOUNTING BLUEPRINT**

### Solarium 12'×16'



**Attention:** The above dimensions are manually measured and error is within 1-2 inches. We suggest you anchor the gazebo after installed the main frame.







# **CHECK LIST**



**2**×8















①×2

02×2

R×2

(1)×2

R1×2

R2×2

R3×2

(4×2

**1**×2 ←

0×2

11×2





















**X3**×12



æ×6





**Z**×76





w×136



**4**×4





WI×8



**22**×4



**⅓**×3



₩2×12



1 ×8



U×4



X×6



**Ⅲ**×4



**U**×8



**X1**×4



**1**×16 ———















9#×8

10#×100

(M6×25)

(M6×28)

6#×16

7#×28

(M6×10)





















\*Anchor the gazebo once finish **Step 2**.





























## Check if the frame shows as pictures below.































































































# Care and Cleaning

Wash frame parts with mild soap and water, rinse thoroughly.

Dry frame completely.

Do not use bleach, acior, other solvents on frame parts.

Please inspect and tighten all bolts or fasteners on a reqular basis to ensure proper performance and safety of your gazebo.

# Warranty

#### Frames

Frames constructions are warranted to be free from defects in material and workmanship for 1 year from item purchased. Damage to frame from negligence won't be covered by this warranty.

#### **Bolts & Nuts**

Bolts and nuts are warranted to be free from defects in material and workmanship for 1 year from item purchased. Damage from exposure to chemicals (including but not only oils, spills, fluids) won't be covered by this warranty.

### Warranty Limitation

Thi