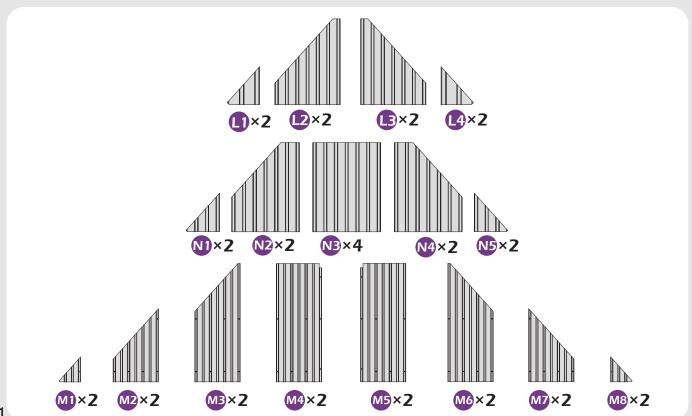

# **CHECK LIST**

**2**×8

①×2

02×2

R×2

(1)×2

R1×2

R2×2

R3×2

(4×2

**1**×2 ←

0×2

11×2

**X3**×12

æ×6

**Z**×76

w×136

**4**×4

WI×8

**22**×4

**⅓**×3

₩2×12

1 ×8

U×4

X×6

**Ⅲ**×4

**U**×8

**X1**×4

**1**×16 ———

9#×8

10#×100

(M6×25)

(M6×28)

6#×16

7#×28

(M6×10)

\*Anchor the gazebo once finish **Step 2**.