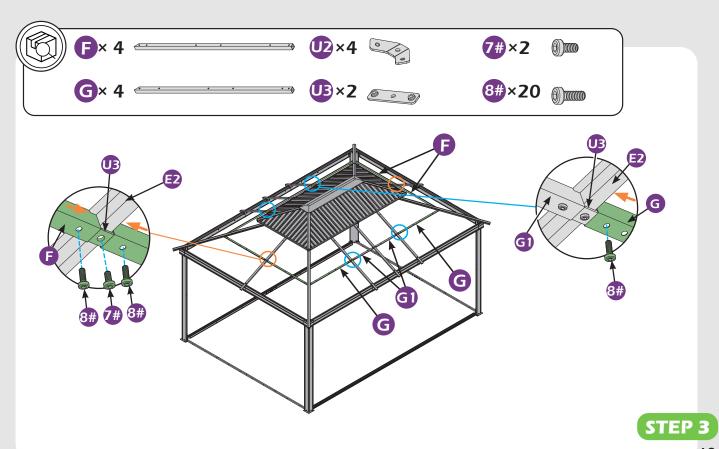

### Matters needing attention

1. Two or more people are required for assembly.

2. Do not fully tighten the screws until finish each step of installation.