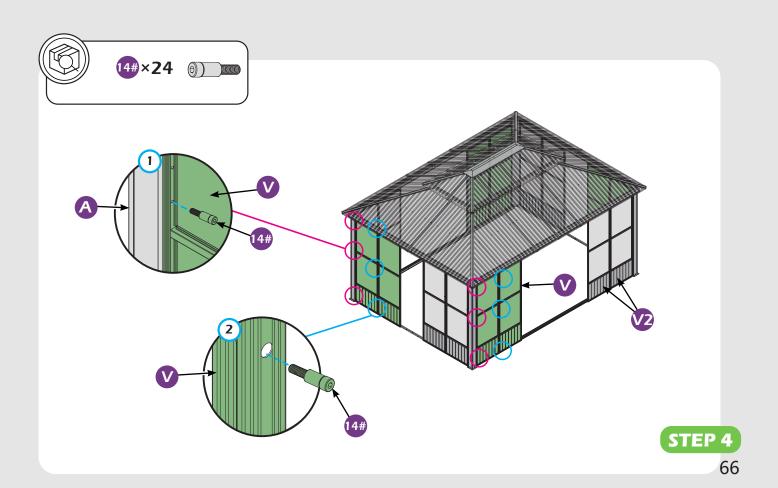

tion.

# **MOUNTING BLUEPRINT**

### Solarium 12'×16'



**Attention:** The above dimensions are manually measured and error is within 1-2 inches. We suggest you anchor the gazebo after installed the main frame.







# **CHECK LIST**



**2**×8















①×2

02×2

R×2

(1)×2

R1×2

R2×2

R3×2

(4×2

**1**×2 ←

0×2

11×2





















**X3**×12



æ×6





**Z**×76





w×136



**4**×4





WI×8



**22**×4



**⅓**×3



₩2×12



1 ×8



U×4



X×6



**Ⅲ**×4



**U**×8



**X1**×4



**1**×16 ———















9#×8

10#×100

(M6×25)

(M6×28)

6#×16

7#×28

(M6×10)





















\*Anchor the gazebo once finish **Step 2**.





























## Check if the frame shows as pictures below.































































































# Care and Cleaning

Wash frame parts with mild soap and water, rinse thoroughly.

Dry frame completely.

Do not use bleach, acior, other solvents on frame parts.

Please inspect and tighten all bolts or fasteners on a reqular basis to ensure proper performance and safety of your gazebo.

# Warranty

#### Frames

Frames constructions are warranted to be free from defects in material and workmanship for 1 year from item purchased. Damage to frame from negligence won't be covered by this warranty.

#### **Bolts & Nuts**

Bolts and nuts are warranted to be free from defects in material and workmanship for 1 year from item purchased. Damage from exposure to chemicals (including but not only oils, spills, fluids) won't be covered by this warranty.

### Warranty Limitatio