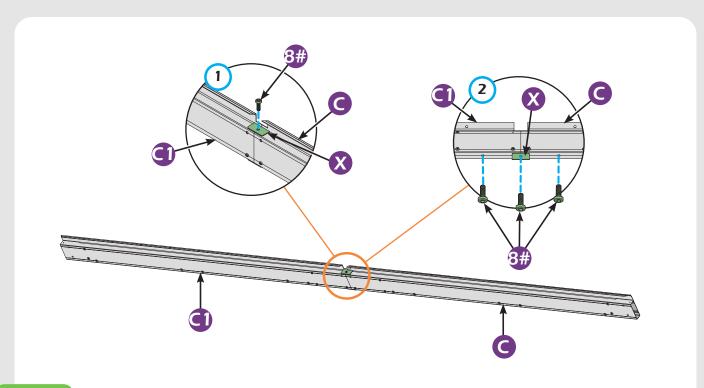

### Pre-assembly

### Matters needing attention

1. Two or more people are required for assembly.

2. Do not fully tighten the screws until finish each step of installation.