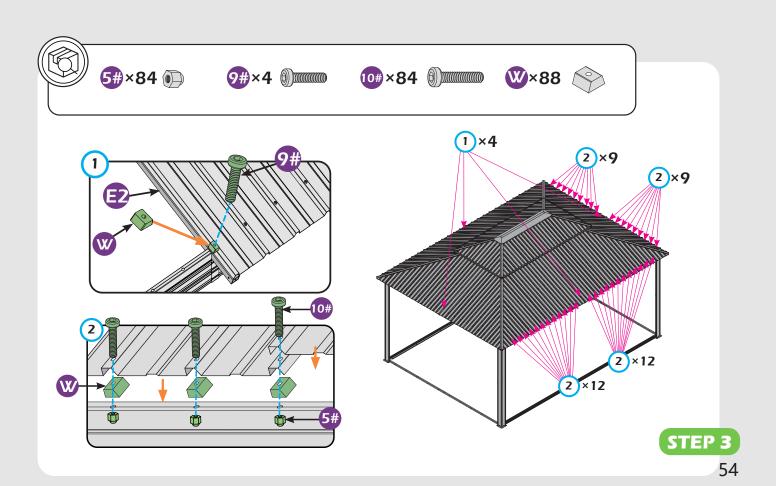

### Matters needing attention

1. Two or more people are required for assembly.

2. Do not fully tighten the screws until finish each step of installation.