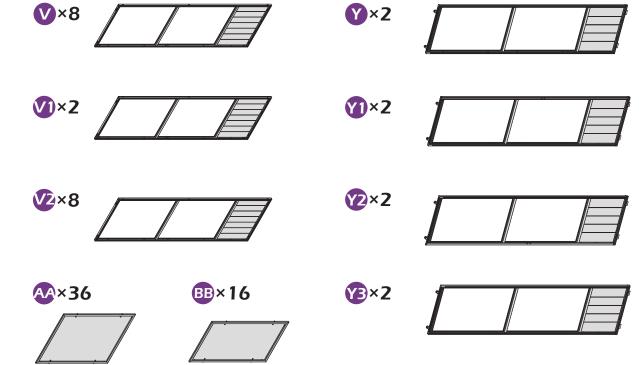

# **CHECK LIST**

**2**×8

①×2

02×2

R×2

(1)×2

R1×2

R2×2

R3×2

(4×2

**1**×2 ←

0×2

11×2

**X3**×12

æ×6

**Z**×76

w×136

**4**×4

WI×8

**22**×4

**⅓**×3

₩2×12

1 ×8

U×4

X×6

**Ⅲ**×4

**U**×8

**X1**×4

**1**×16 ———

9#×8

10#×100

(M6×25)

(M6×28)

6#×16

7#×28

(M6×10)

\*Anchor the gazebo once finish **Step 2**.