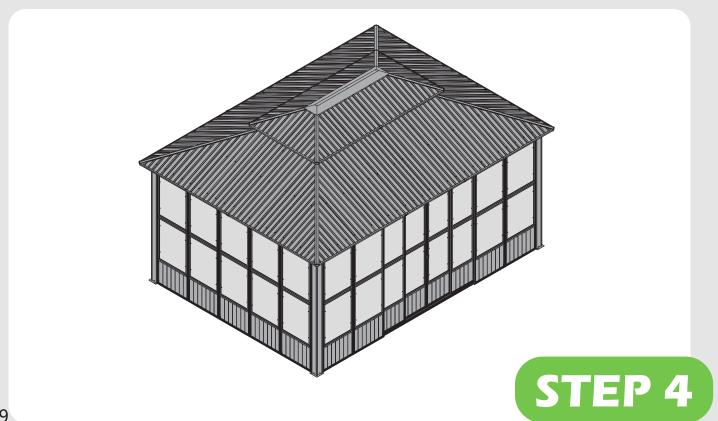

ep of installation.

# **MOUNTING BLUEPRINT**

### Solarium 12'×16'



**Attention:** The above dimensions are manually measured and error is within 1-2 inches. We suggest you anchor the gazebo after installed the main frame.







# **CHECK LIST**



**2**×8















①×2

02×2

R×2

(1)×2

R1×2

R2×2

R3×2

(4×2

**1**×2 ←

0×2

11×2





















**X3**×12



æ×6





**Z**×76





w×136



**4**×4





WI×8



**22**×4



**⅓**×3



₩2×12



1 ×8



U×4



X×6



**Ⅲ**×4



**U**×8



**X1**×4



**1**×16 ———















9#×8

10#×100

(M6×25)

(M6×28)

6#×16

7#×28

(M6×10)





















\*Anchor the gazebo once finish **Step 2**.





























## Check if the frame shows as pictures below.































































































# Care and Cleaning

Wash frame parts with mild soap and water, rinse thoroughly.

Dry frame completely.

Do not use bleach, acior, other solvents on frame parts.

Please inspect and tighten all bolts or fasteners on a reqular basis to ensure proper performance and safety of your gazebo.

# Warranty

#### Frames

Frames constructions are warranted to be free from defects in material and workmanship for 1 year from item purchased. Damage to frame from negligence won't be covered by this warranty.

#### **Bolts & Nuts**

Bolts and nuts are warranted to be free from defects in material and workmanship for 1 year from item purchased. Damage from exposure to chemicals (including but not only oils, spills, fluids) won't be covered by this warranty.

### Warr