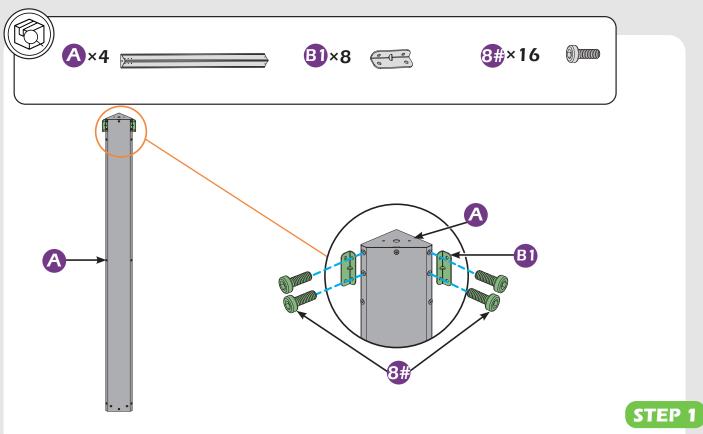

### Pre-assembly

### Matters needing attention

1. Two or more people are required for assembly.

2. Do not fully tighten the screws until finish each step of installation.