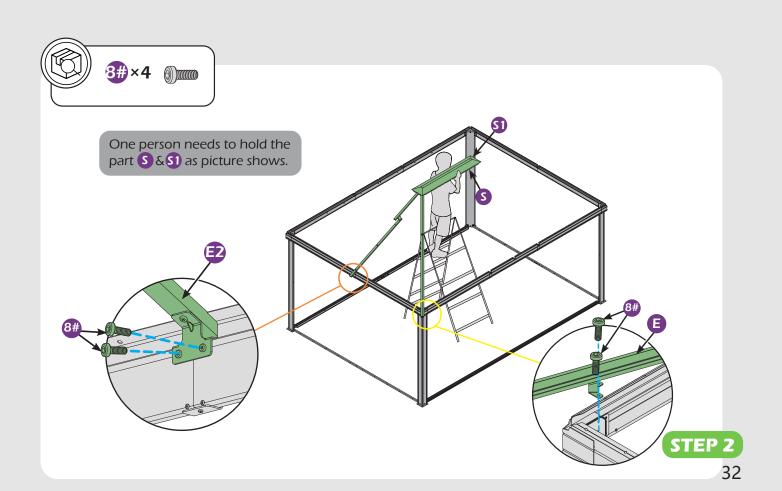

### Matters needing attention

1. Two or more people are required for assembly.

2. Do not fully tighten the screws until finish each step of installation.