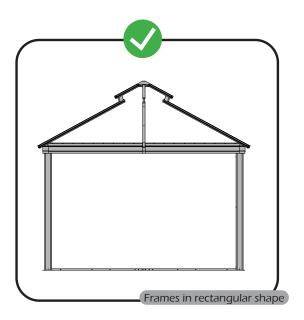

2. Do not fully tighten the screws until finish each step of installation.

# **MOUNTING BLUEPRINT**

### Solarium 12'×16'



**Attention:** The above dimensions are manually measured and error is within 1-2 inches. We suggest you anchor the gazebo after installed the main frame.







# **CHECK LIST**



**2**×8















①×2

02×2

R×2

(1)×2

R1×2

R2×2

R3×2

(4×2

**1**×2 ←

0×2

11×2





















**X3**×12



æ×6





**Z**×76





w×136



**4**×4





WI×8



**22**×4



**⅓**×3



₩2×12



1 ×8



U×4



X×6



**Ⅲ**×4



**U**×8



**X1**×4



**1**×16 ———















9#×8

10#×100

(M6×25)

(M6×28)

6#×16

7#×28

(M6×10)





















\*Anchor the gazebo once finish **Step 2**.





























## Check if the frame shows as pictures below.































































































# Care and Cleaning

Wash frame parts with mild soap and water, rinse thoroughly.

Dry frame completely.

Do not use bleach, acior, other solvents on frame parts.

Please inspect and tighten all bolts or fasteners on a reqular basis to ensure proper performance and safety of your gazebo.

# Warranty

#### Frames

Frames constructions are warranted to be free from defects in material and workmanship for 1 year from item purchased. Damage to frame from negligence won't be covered by this warranty.

#### **Bolts & Nuts**

Bolts and nuts are warranted to be free from defects in material and workmanship for 1 year from item purchased. Damage from exposure to chemicals (including but not only oils, spil