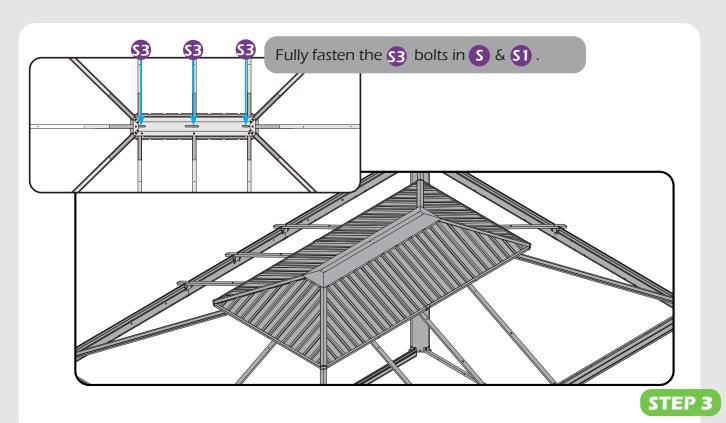

screws until finish each step of installation.

# **MOUNTING BLUEPRINT**

### Solarium 12'×16'



**Attention:** The above dimensions are manually measured and error is within 1-2 inches. We suggest you anchor the gazebo after installed the main frame.







# **CHECK LIST**



**2**×8















①×2

02×2

R×2

(1)×2

R1×2

R2×2

R3×2

(4×2

**1**×2 ←

0×2

11×2





















**X3**×12



æ×6





**Z**×76





w×136



**4**×4





WI×8



**22**×4



**⅓**×3



₩2×12



1 ×8



U×4



X×6



**Ⅲ**×4



**U**×8



**X1**×4



**1**×16 ———















9#×8

10#×100

(M6×25)

(M6×28)

6#×16

7#×28

(M6×10)





















\*Anchor the gazebo once finish **Step 2**.





























## Check if the frame shows as pictures below.































































































# Care and Cleaning

Wash frame parts with mild soap and water, rinse thoroughly.

Dry frame completely.

Do not use bleach, acior, other solvents on frame parts.

Please inspect and tighten all bolts or fasteners on a reqular basis to ensure proper performance and safety of your gazebo.

# Warranty

#### Frames

Frames constructions are warranted to be free from defects in material and workmanship for 1 year from item purchased. Damage to frame from negligence won't be covered by this warranty.

#### **Bolts & Nuts**

Bolts and nuts are warranted to be free from defects in material and workmanship for 1 year from item purchased. Damage from exposure to chemicals (including but not only oils, spills, fluids) won't be covered