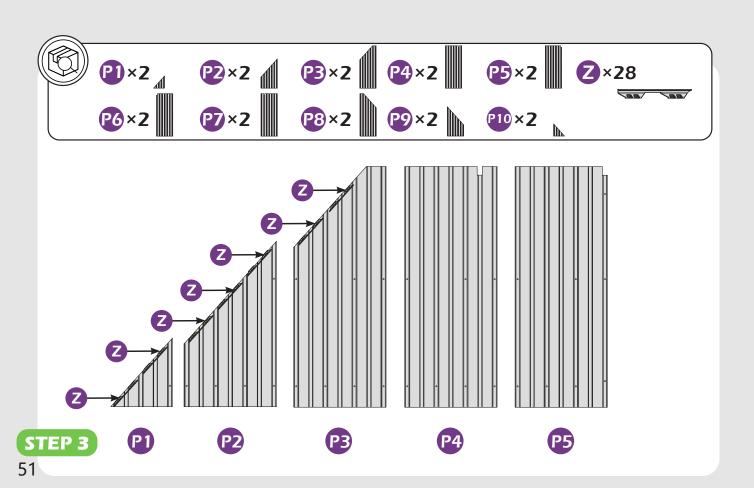

l finish each step of installation.

# **MOUNTING BLUEPRINT**

### Solarium 12'×16'



**Attention:** The above dimensions are manually measured and error is within 1-2 inches. We suggest you anchor the gazebo after installed the main frame.







# **CHECK LIST**



**2**×8















①×2

02×2

R×2

(1)×2

R1×2

R2×2

R3×2

(4×2

**1**×2 ←

0×2

11×2





















**X3**×12



æ×6





**Z**×76





w×136



**4**×4





WI×8



**22**×4



**⅓**×3



₩2×12



1 ×8



U×4



X×6



**Ⅲ**×4



**U**×8



**X1**×4



**1**×16 ———















9#×8

10#×100

(M6×25)

(M6×28)

6#×16

7#×28

(M6×10)





















\*Anchor the gazebo once finish **Step 2**.





























## Check if the frame shows as pictures below.































































































# Care and Cleaning

Wash frame parts with mild soap and water, rinse thoroughly.

Dry frame completely.

Do not use bleach, acior, other solvents on frame parts.

Please inspect and tighten all bolts or fasteners on a reqular basis to ensure proper performance and safety of your gazebo.

# Warranty

#### Frames

Frames constructions are warranted to be free from defects in material and workmanship for 1 year from item purchased. Damage to frame from negligence won't be covered by this warranty.

#### **Bolts & Nuts**

Bolts and nuts are warranted to be free from defects in material and workmanship for 1 year from item purchased. Damage from exposure to chemicals (including but not only oils, spills, fluids) won't be covered by this war