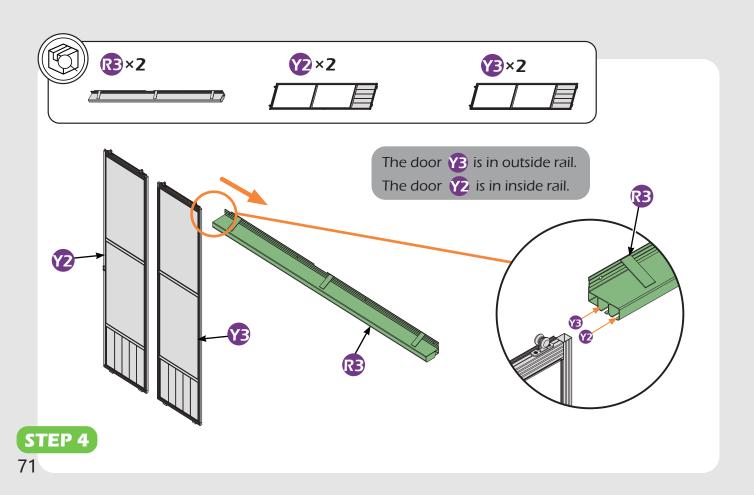

*MOUNTING BLUEPRINT**

### Solarium 12'×16'



**Attention:** The above dimensions are manually measured and error is within 1-2 inches. We suggest you anchor the gazebo after installed the main frame.







# **CHECK LIST**



**2**×8















①×2

02×2

R×2

(1)×2

R1×2

R2×2

R3×2

(4×2

**1**×2 ←

0×2

11×2





















**X3**×12



æ×6





**Z**×76





w×136



**4**×4





WI×8



**22**×4



**⅓**×3



₩2×12



1 ×8



U×4



X×6



**Ⅲ**×4



**U**×8



**X1**×4



**1**×16 ———















9#×8

10#×100

(M6×25)

(M6×28)

6#×16

7#×28

(M6×10)





















\*Anchor the gazebo once finish **Step 2**.





























## Check if the frame shows as pictures below.































































































# Care and Cleaning

Wash frame parts with mild soap and water, rinse thoroughly.

Dry frame completely.

Do not use bleach, acior, other solvents on frame parts.

Please inspect and tighten all bolts or fasteners on a reqular basis to ensure proper performance and safety of your gazebo.

# Warranty

#### Frames

Frames constructions are warranted to be free from defects in material and workmanship for 1 year from item purchased. Damage to frame from negligence won't be covered by this warranty.

#### **Bolts & Nuts**

Bolts and nuts are warranted to be free from defects in material and workmanship for 1 year from item purchased. Damage from exposure to chemicals (including but not only oils, spills, fluids) won't be covered by this warranty.

### Warranty Limitation

This wa