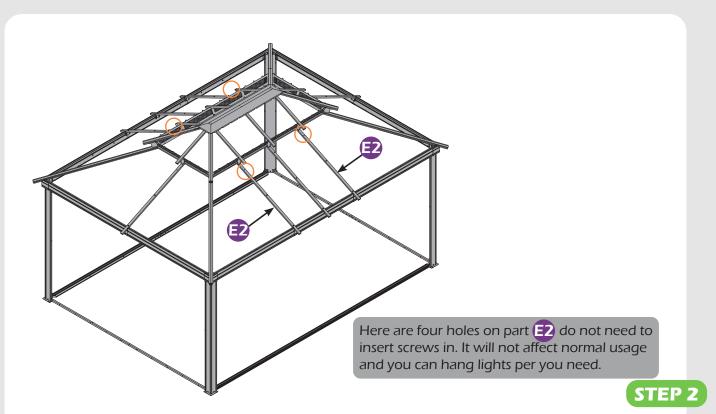

fully tighten the screws until finish each step of installation.

# **MOUNTING BLUEPRINT**

### Solarium 12'×16'



**Attention:** The above dimensions are manually measured and error is within 1-2 inches. We suggest you anchor the gazebo after installed the main frame.







# **CHECK LIST**



**2**×8















①×2

02×2

R×2

(1)×2

R1×2

R2×2

R3×2

(4×2

**1**×2 ←

0×2

11×2





















**X3**×12



æ×6





**Z**×76





w×136



**4**×4





WI×8



**22**×4



**⅓**×3



₩2×12



1 ×8



U×4



X×6



**Ⅲ**×4



**U**×8



**X1**×4



**1**×16 ———















9#×8

10#×100

(M6×25)

(M6×28)

6#×16

7#×28

(M6×10)





















\*Anchor the gazebo once finish **Step 2**.





























## Check if the frame shows as pictures below.































































































# Care and Cleaning

Wash frame parts with mild soap and water, rinse thoroughly.

Dry frame completely.

Do not use bleach, acior, other solvents on frame parts.

Please inspect and tighten all bolts or fasteners on a reqular basis to ensure proper performance and safety of your gazebo.

# Warranty

#### Frames

Frames constructions are warranted to be free from defects in material and workmanship for 1 year from item purchased. Damage to frame from negligence won't be covered by this warranty.

#### **Bolts & Nuts**

Bolts and nuts are warranted to be free from defects in material and workmanship for 1 year from item purchased. Damage from exposure to chemicals (including but not only oils, spills, fluids