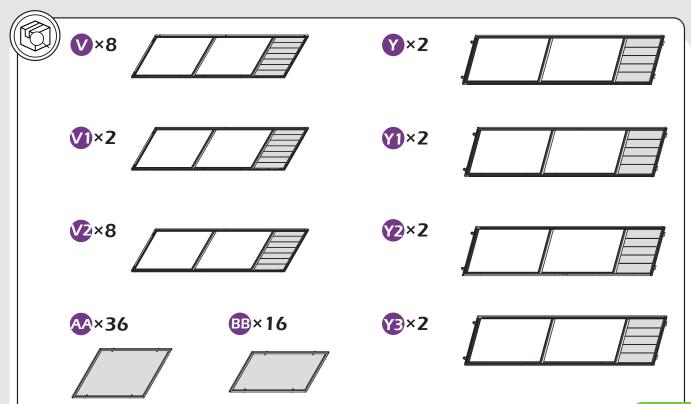

# **CHECK LIST**

**2**×8

①×2

02×2

R×2

(1)×2

R1×2

R2×2

R3×2

(4×2

**1**×2 ←

0×2

11×2

**X3**×12

æ×6

**Z**×76

w×136

**4**×4

WI×8

**22**×4

**⅓**×3

₩2×12

1 ×8

U×4

X×6

**Ⅲ**×4

**U**×8

**X1**×4

**1**×16 ———

9#×8

10#×100

(M6×25)