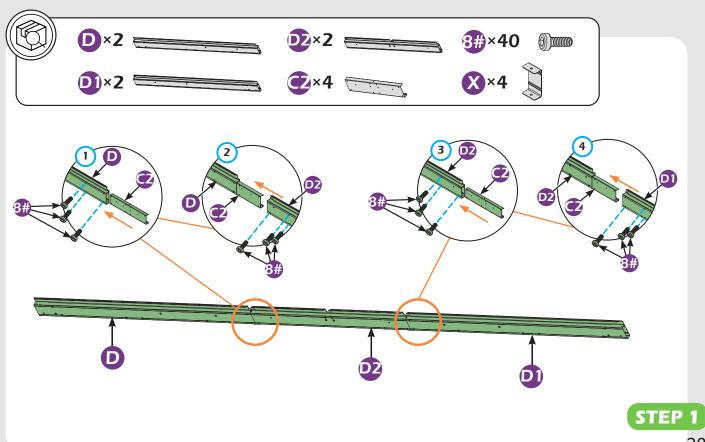

HAT



GLOVES



SAFETY GOGGLES



STEPLADDER

### Matters needing attention



1. Two or more people are required for assembly.



2. Do not fully tighten the screws until finish each step of installation.

# **MOUNTING BLUEPRINT**

### Solarium 12'×16'



**Attention:** The above dimensions are manually measured and error is within 1-2 inches. We suggest you anchor the gazebo after installed the main frame.







# **CHECK LIST**



**2**×8















①×2

02×2

R×2

(1)×2

R1×2

R2×2

R3×2

(4×2

**1**×2 ←

0×2

11×2





















**X3**×12



æ×6





**Z**×76





w×136



**4**×4





WI×8



**22**×4



**⅓**×3



₩2×12



1 ×8



U×4



X×6



**Ⅲ**×4



**U**×8



**X1**×4



**1**×16 ———















9#×8

10#×100

(M6×25)

(M6×28)

6#×16

7#×28

(M6×10)





















\*Anchor the gazebo once finish **Step 2**.





























## Check if the frame shows as pictures below.































































































# Care and Cleaning

Wash frame parts with mild soap and water, rinse thoroughly.

Dry frame completely.

Do not use bleach, acior, other solvents on frame parts.

Please inspect and tighten all bolts or fasteners on a reqular basis to ensure proper performance and safety of your gazebo.

# Warranty

#### Frames

Frames constructions are warranted to be free from defects in material and workmanship for 1 year from item purchased. Damage to frame from negligence won't be covered by this warranty.

#### **Bolts & Nuts**

Bolts and nuts are warranted to be free from defec