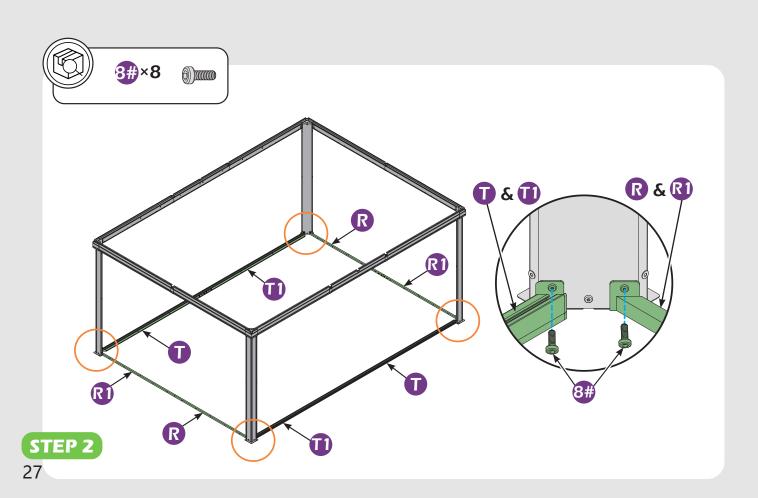

(M6×28)

6#×16

7#×28

(M6×10)

\*Anchor the gazebo once finish **Step 2**.

## Check if the frame shows as pictures below.