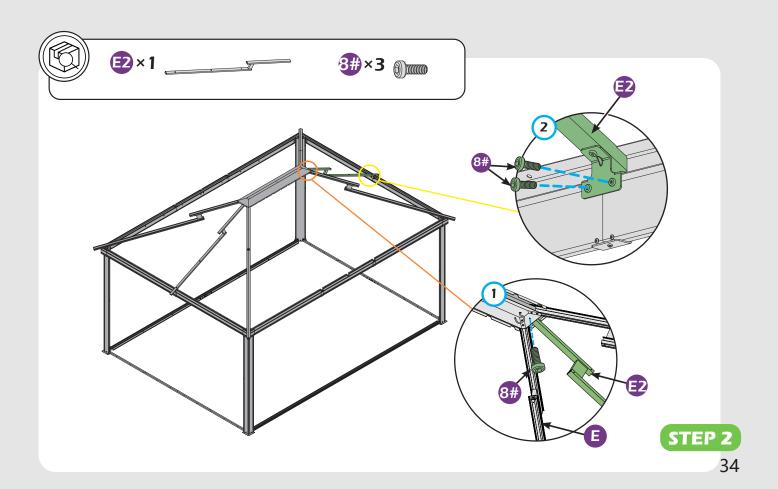

### Matters needing attention

1. Two or more people are required for assembly.

2. Do not fully tighten the screws until finish each step of installation.