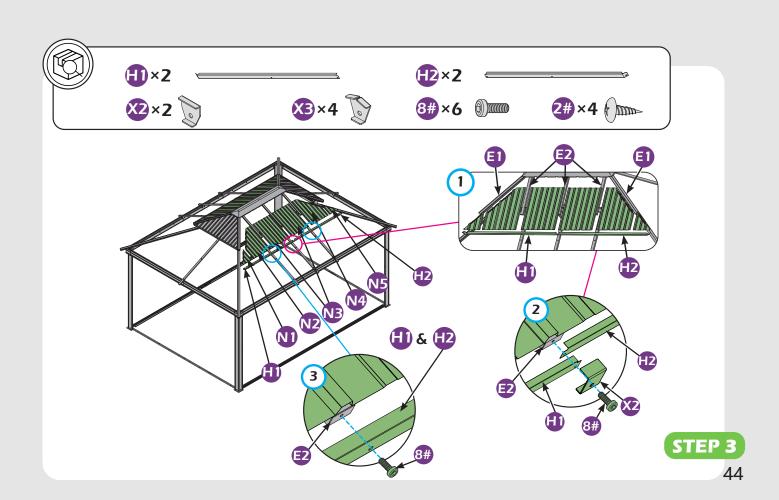

the screws until finish each step of installation.

# **MOUNTING BLUEPRINT**

### Solarium 12'×16'



**Attention:** The above dimensions are manually measured and error is within 1-2 inches. We suggest you anchor the gazebo after installed the main frame.







# **CHECK LIST**



**2**×8















①×2

02×2

R×2

(1)×2

R1×2

R2×2

R3×2

(4×2

**1**×2 ←

0×2

11×2





















**X3**×12



æ×6





**Z**×76





w×136



**4**×4





WI×8



**22**×4



**⅓**×3



₩2×12



1 ×8



U×4



X×6



**Ⅲ**×4



**U**×8



**X1**×4



**1**×16 ———















9#×8

10#×100

(M6×25)

(M6×28)

6#×16

7#×28

(M6×10)





















\*Anchor the gazebo once finish **Step 2**.





























## Check if the frame shows as pictures below.































































































# Care and Cleaning

Wash frame parts with mild soap and water, rinse thoroughly.

Dry frame completely.

Do not use bleach, acior, other solvents on frame parts.

Please inspect and tighten all bolts or fasteners on a reqular basis to ensure proper performance and safety of your gazebo.

# Warranty

#### Frames

Frames constructions are warranted to be free from defects in material and workmanship for 1 year from item purchased. Damage to frame from negligence won't be covered by this warranty.

#### **Bolts & Nuts**

Bolts and nuts are warranted to be free from defects in material and workmanship for 1 year from item purchased. Damage from exposure to chemicals (including but not only oils, spills, fluids) won't be cov