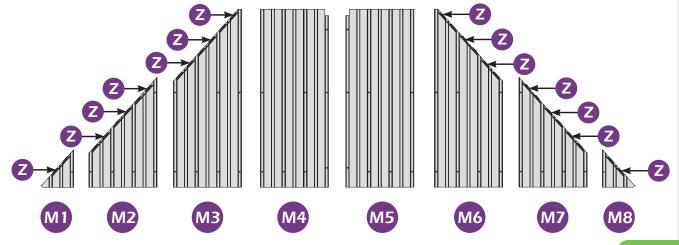

til finish each step of installation.

# **MOUNTING BLUEPRINT**

### Solarium 12'×16'



**Attention:** The above dimensions are manually measured and error is within 1-2 inches. We suggest you anchor the gazebo after installed the main frame.







# **CHECK LIST**



**2**×8















①×2

02×2

R×2

(1)×2

R1×2

R2×2

R3×2

(4×2

**1**×2 ←

0×2

11×2





















**X3**×12



æ×6





**Z**×76





w×136



**4**×4





WI×8



**22**×4



**⅓**×3



₩2×12



1 ×8



U×4



X×6



**Ⅲ**×4



**U**×8



**X1**×4



**1**×16 ———















9#×8

10#×100

(M6×25)

(M6×28)

6#×16

7#×28

(M6×10)





















\*Anchor the gazebo once finish **Step 2**.





























## Check if the frame shows as pictures below.































































































# Care and Cleaning

Wash frame parts with mild soap and water, rinse thoroughly.

Dry frame completely.

Do not use bleach, acior, other solvents on frame parts.

Please inspect and tighten all bolts or fasteners on a reqular basis to ensure proper performance and safety of your gazebo.

# Warranty

#### Frames

Frames constructions are warranted to be free from defects in material and workmanship for 1 year from item purchased. Damage to frame from negligence won't be covered by this warranty.

#### **Bolts & Nuts**

Bolts and nuts are warranted to be free from defects in material and workmanship for 1 year from item purchased. Damage from exposure to chemicals (including but not only oils, spills, fluids) won't be covered by this w