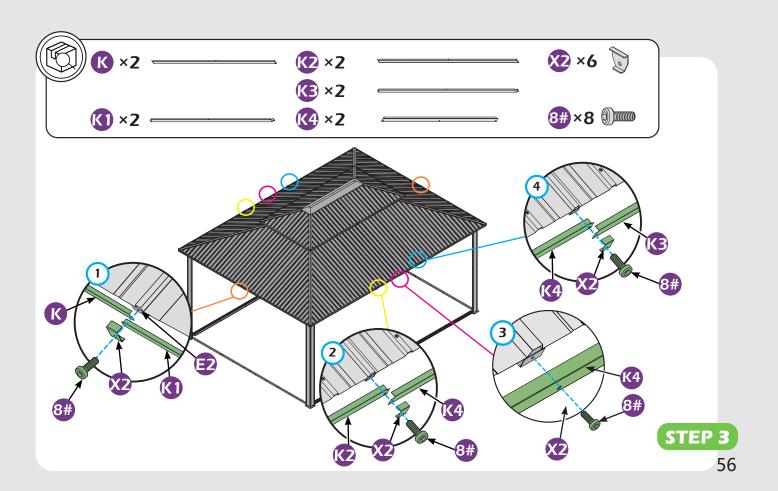

### Matters needing attention

1. Two or more people are required for assembly.

2. Do not fully tighten the screws until finish each step of installation.