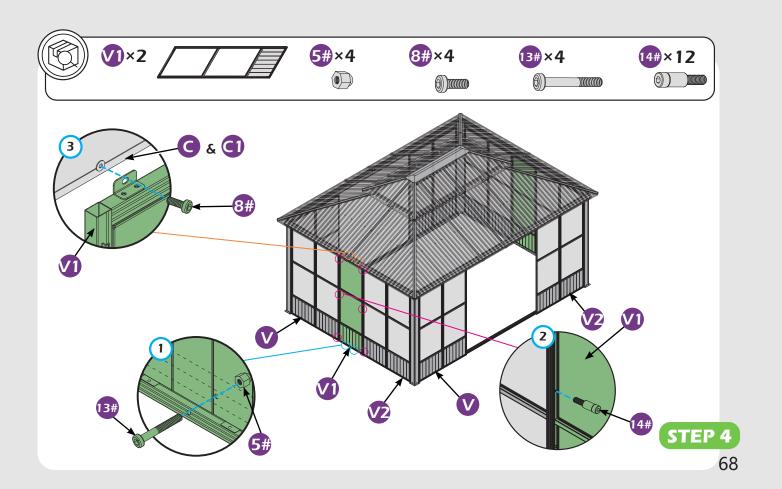

.

# **MOUNTING BLUEPRINT**

### Solarium 12'×16'



**Attention:** The above dimensions are manually measured and error is within 1-2 inches. We suggest you anchor the gazebo after installed the main frame.







# **CHECK LIST**



**2**×8















①×2

02×2

R×2

(1)×2

R1×2

R2×2

R3×2

(4×2

**1**×2 ←

0×2

11×2





















**X3**×12



æ×6





**Z**×76





w×136



**4**×4





WI×8



**22**×4



**⅓**×3



₩2×12



1 ×8



U×4



X×6



**Ⅲ**×4



**U**×8



**X1**×4



**1**×16 ———















9#×8

10#×100

(M6×25)

(M6×28)

6#×16

7#×28

(M6×10)





















\*Anchor the gazebo once finish **Step 2**.





























## Check if the frame shows as pictures below.































































































# Care and Cleaning

Wash frame parts with mild soap and water, rinse thoroughly.

Dry frame completely.

Do not use bleach, acior, other solvents on frame parts.

Please inspect and tighten all bolts or fasteners on a reqular basis to ensure proper performance and safety of your gazebo.

# Warranty

#### Frames

Frames constructions are warranted to be free from defects in material and workmanship for 1 year from item purchased. Damage to frame from negligence won't be covered by this warranty.

#### **Bolts & Nuts**

Bolts and nuts are warranted to be free from defects in material and workmanship for 1 year from item purchased. Damage from exposure to chemicals (including but not only oils, spills, fluids) won't be covered by this warranty.

### Warranty Limitation

T