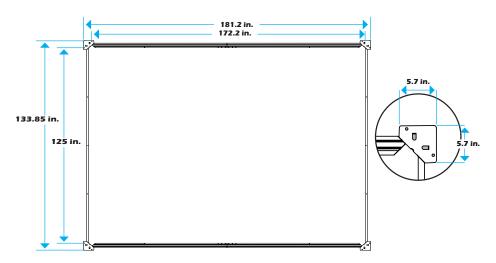

# **MOUNTING BLUEPRINT**

### Solarium 12'×16'

**Attention:** The above dimensions are manually measured and error is within 1-2 inches. We suggest you anchor the gazebo after installed the main frame.