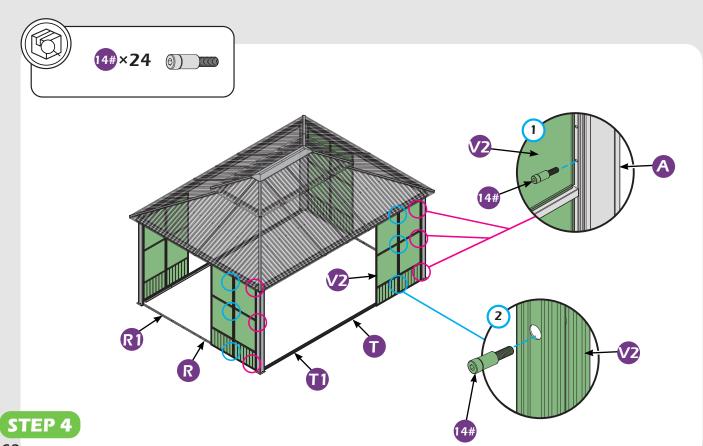

stallation.

# **MOUNTING BLUEPRINT**

### Solarium 12'×16'



**Attention:** The above dimensions are manually measured and error is within 1-2 inches. We suggest you anchor the gazebo after installed the main frame.







# **CHECK LIST**



**2**×8















①×2

02×2

R×2

(1)×2

R1×2

R2×2

R3×2

(4×2

**1**×2 ←

0×2

11×2





















**X3**×12



æ×6





**Z**×76





w×136



**4**×4





WI×8



**22**×4



**⅓**×3



₩2×12



1 ×8



U×4



X×6



**Ⅲ**×4



**U**×8



**X1**×4



**1**×16 ———















9#×8

10#×100

(M6×25)

(M6×28)

6#×16

7#×28

(M6×10)





















\*Anchor the gazebo once finish **Step 2**.





























## Check if the frame shows as pictures below.































































































# Care and Cleaning

Wash frame parts with mild soap and water, rinse thoroughly.

Dry frame completely.

Do not use bleach, acior, other solvents on frame parts.

Please inspect and tighten all bolts or fasteners on a reqular basis to ensure proper performance and safety of your gazebo.

# Warranty

#### Frames

Frames constructions are warranted to be free from defects in material and workmanship for 1 year from item purchased. Damage to frame from negligence won't be covered by this warranty.

#### **Bolts & Nuts**

Bolts and nuts are warranted to be free from defects in material and workmanship for 1 year from item purchased. Damage from exposure to chemicals (including but not only oils, spills, fluids) won't be covered by this warranty.

### Warranty Lim