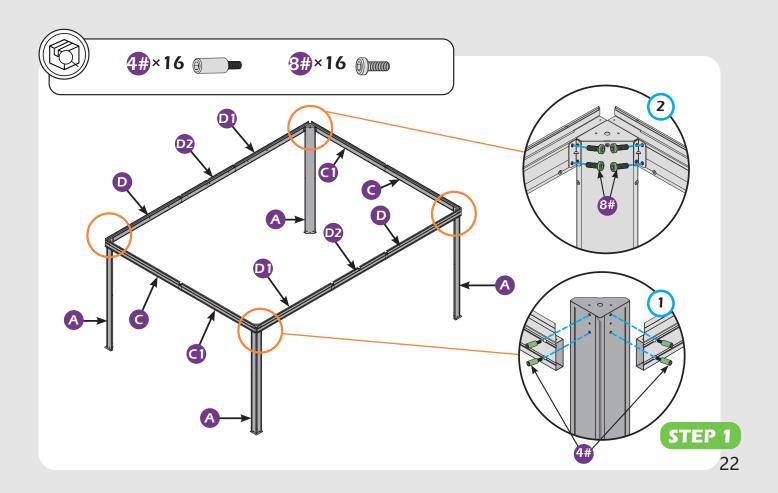

GLOVES



SAFETY GOGGLES



STEPLADDER

### Matters needing attention



1. Two or more people are required for assembly.



2. Do not fully tighten the screws until finish each step of installation.

# **MOUNTING BLUEPRINT**

### Solarium 12'×16'



**Attention:** The above dimensions are manually measured and error is within 1-2 inches. We suggest you anchor the gazebo after installed the main frame.







# **CHECK LIST**



**2**×8















①×2

02×2

R×2

(1)×2

R1×2

R2×2

R3×2

(4×2

**1**×2 ←

0×2

11×2





















**X3**×12



æ×6





**Z**×76





w×136



**4**×4





WI×8



**22**×4



**⅓**×3



₩2×12



1 ×8



U×4



X×6



**Ⅲ**×4



**U**×8



**X1**×4



**1**×16 ———















9#×8

10#×100

(M6×25)

(M6×28)

6#×16

7#×28

(M6×10)





















\*Anchor the gazebo once finish **Step 2**.





























## Check if the frame shows as pictures below.































































































# Care and Cleaning

Wash frame parts with mild soap and water, rinse thoroughly.

Dry frame completely.

Do not use bleach, acior, other solvents on frame parts.

Please inspect and tighten all bolts or fasteners on a reqular basis to ensure proper performance and safety of your gazebo.

# Warranty

#### Frames

Frames constructions are warranted to be free from defects in material and workmanship for 1 year from item purchased. Damage to frame from negligence won't be covered by this warranty.

#### **Bolts & Nuts**

Bolts and nuts are warranted to be free from defects i