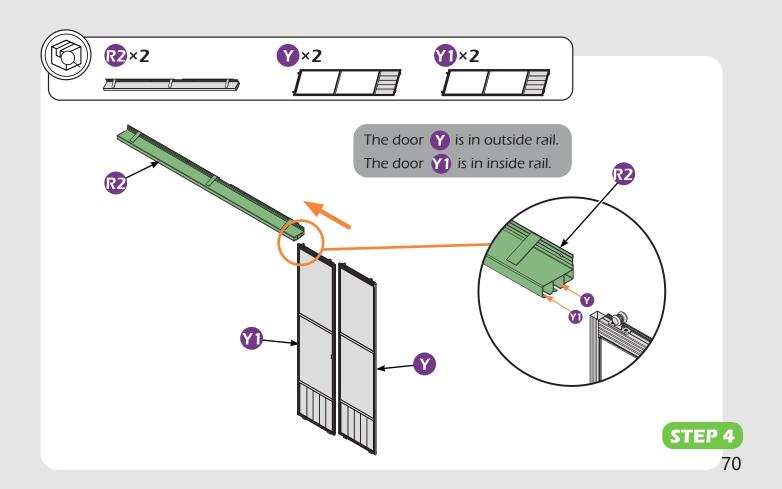

**MOUNTING BLUEPRINT**

### Solarium 12'×16'



**Attention:** The above dimensions are manually measured and error is within 1-2 inches. We suggest you anchor the gazebo after installed the main frame.







# **CHECK LIST**



**2**×8















①×2

02×2

R×2

(1)×2

R1×2

R2×2

R3×2

(4×2

**1**×2 ←

0×2

11×2





















**X3**×12



æ×6





**Z**×76





w×136



**4**×4





WI×8



**22**×4



**⅓**×3



₩2×12



1 ×8



U×4



X×6



**Ⅲ**×4



**U**×8



**X1**×4



**1**×16 ———















9#×8

10#×100

(M6×25)

(M6×28)

6#×16

7#×28

(M6×10)





















\*Anchor the gazebo once finish **Step 2**.





























## Check if the frame shows as pictures below.































































































# Care and Cleaning

Wash frame parts with mild soap and water, rinse thoroughly.

Dry frame completely.

Do not use bleach, acior, other solvents on frame parts.

Please inspect and tighten all bolts or fasteners on a reqular basis to ensure proper performance and safety of your gazebo.

# Warranty

#### Frames

Frames constructions are warranted to be free from defects in material and workmanship for 1 year from item purchased. Damage to frame from negligence won't be covered by this warranty.

#### **Bolts & Nuts**

Bolts and nuts are warranted to be free from defects in material and workmanship for 1 year from item purchased. Damage from exposure to chemicals (including but not only oils, spills, fluids) won't be covered by this warranty.

### Warranty Limitation

This