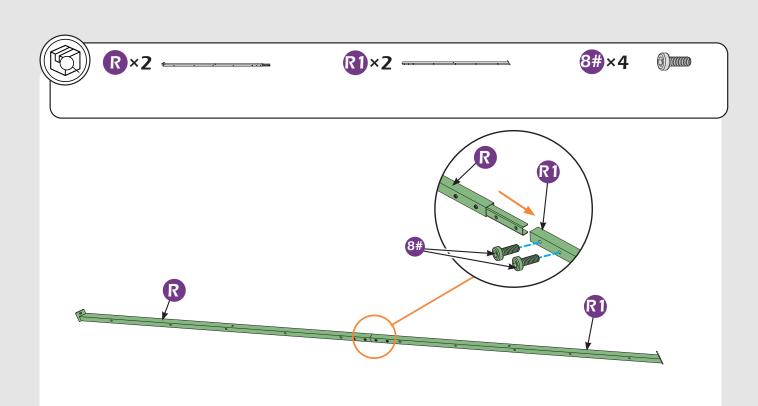

(M6×28)

6#×16

7#×28

(M6×10)

\*Anchor the gazebo once finish **Step 2**.

## Check if the frame shows as pictures below.