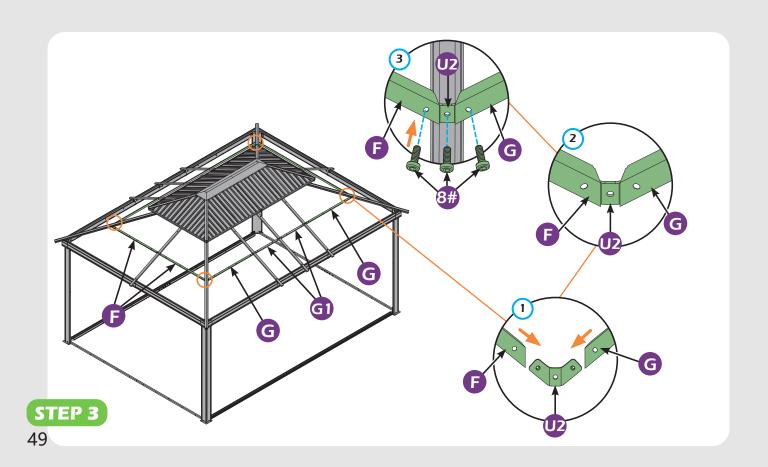

### Matters needing attention

1. Two or more people are required for assembly.

2. Do not fully tighten the screws until finish each step of installation.