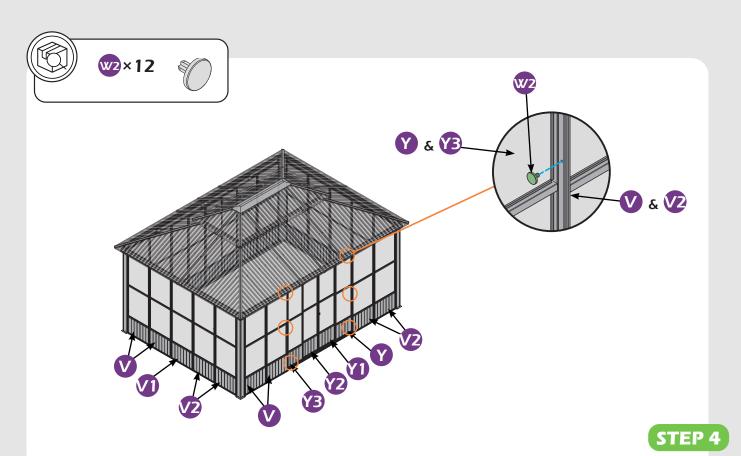

ING BLUEPRINT**

### Solarium 12'×16'



**Attention:** The above dimensions are manually measured and error is within 1-2 inches. We suggest you anchor the gazebo after installed the main frame.







# **CHECK LIST**



**2**×8















①×2

02×2

R×2

(1)×2

R1×2

R2×2

R3×2

(4×2

**1**×2 ←

0×2

11×2





















**X3**×12



æ×6





**Z**×76





w×136



**4**×4





WI×8



**22**×4



**⅓**×3



₩2×12



1 ×8



U×4



X×6



**Ⅲ**×4



**U**×8



**X1**×4



**1**×16 ———















9#×8

10#×100

(M6×25)

(M6×28)

6#×16

7#×28

(M6×10)





















\*Anchor the gazebo once finish **Step 2**.





























## Check if the frame shows as pictures below.































































































# Care and Cleaning

Wash frame parts with mild soap and water, rinse thoroughly.

Dry frame completely.

Do not use bleach, acior, other solvents on frame parts.

Please inspect and tighten all bolts or fasteners on a reqular basis to ensure proper performance and safety of your gazebo.

# Warranty

#### Frames

Frames constructions are warranted to be free from defects in material and workmanship for 1 year from item purchased. Damage to frame from negligence won't be covered by this warranty.

#### **Bolts & Nuts**

Bolts and nuts are warranted to be free from defects in material and workmanship for 1 year from item purchased. Damage from exposure to chemicals (including but not only oils, spills, fluids) won't be covered by this warranty.

### Warranty Limitation

This warranty