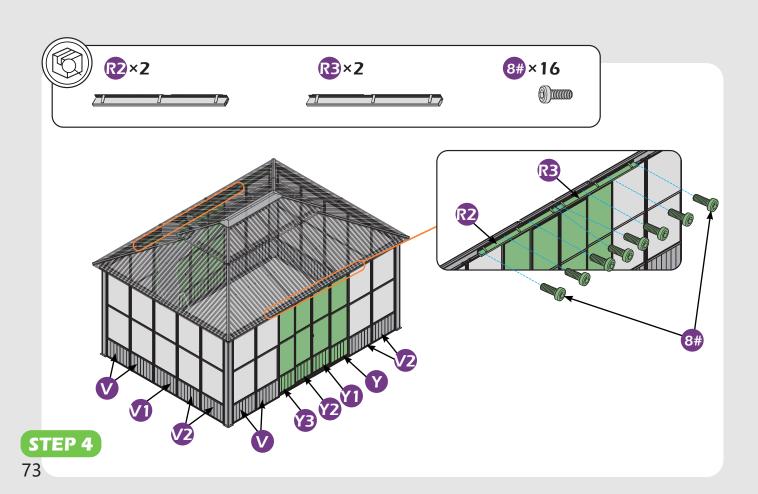

NTING BLUEPRINT**

### Solarium 12'×16'



**Attention:** The above dimensions are manually measured and error is within 1-2 inches. We suggest you anchor the gazebo after installed the main frame.







# **CHECK LIST**



**2**×8















①×2

02×2

R×2

(1)×2

R1×2

R2×2

R3×2

(4×2

**1**×2 ←

0×2

11×2





















**X3**×12



æ×6





**Z**×76





w×136



**4**×4





WI×8



**22**×4



**⅓**×3



₩2×12



1 ×8



U×4



X×6



**Ⅲ**×4



**U**×8



**X1**×4



**1**×16 ———















9#×8

10#×100

(M6×25)

(M6×28)

6#×16

7#×28

(M6×10)





















\*Anchor the gazebo once finish **Step 2**.





























## Check if the frame shows as pictures below.































































































# Care and Cleaning

Wash frame parts with mild soap and water, rinse thoroughly.

Dry frame completely.

Do not use bleach, acior, other solvents on frame parts.

Please inspect and tighten all bolts or fasteners on a reqular basis to ensure proper performance and safety of your gazebo.

# Warranty

#### Frames

Frames constructions are warranted to be free from defects in material and workmanship for 1 year from item purchased. Damage to frame from negligence won't be covered by this warranty.

#### **Bolts & Nuts**

Bolts and nuts are warranted to be free from defects in material and workmanship for 1 year from item purchased. Damage from exposure to chemicals (including but not only oils, spills, fluids) won't be covered by this warranty.

### Warranty Limitation

This warran