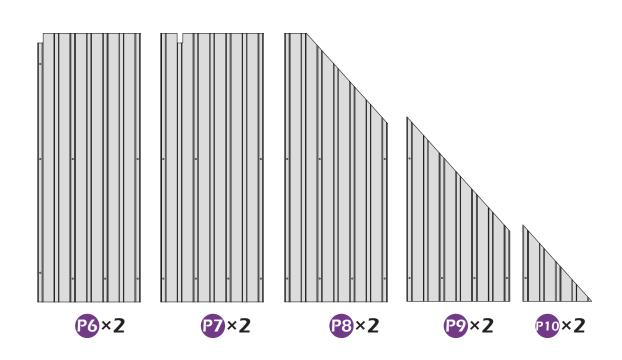

# **CHECK LIST**

**2**×8

①×2

02×2

R×2

(1)×2

R1×2

R2×2

R3×2

(4×2

**1**×2 ←

0×2

11×2

**X3**×12

æ×6

**Z**×76