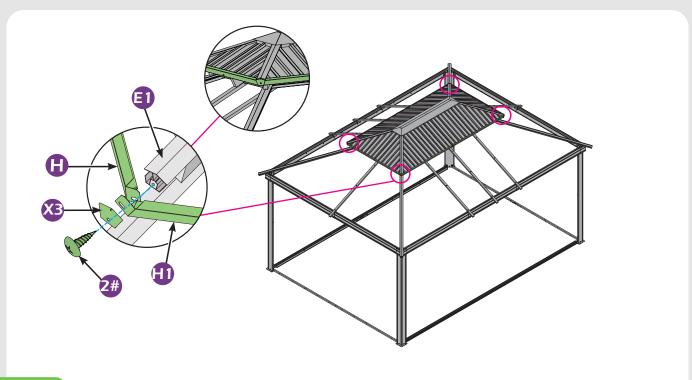

he screws until finish each step of installation.

# **MOUNTING BLUEPRINT**

### Solarium 12'×16'



**Attention:** The above dimensions are manually measured and error is within 1-2 inches. We suggest you anchor the gazebo after installed the main frame.







# **CHECK LIST**



**2**×8















①×2

02×2

R×2

(1)×2

R1×2

R2×2

R3×2

(4×2

**1**×2 ←

0×2

11×2





















**X3**×12



æ×6





**Z**×76





w×136



**4**×4





WI×8



**22**×4



**⅓**×3



₩2×12



1 ×8



U×4



X×6



**Ⅲ**×4



**U**×8



**X1**×4



**1**×16 ———















9#×8

10#×100

(M6×25)

(M6×28)

6#×16

7#×28

(M6×10)





















\*Anchor the gazebo once finish **Step 2**.





























## Check if the frame shows as pictures below.































































































# Care and Cleaning

Wash frame parts with mild soap and water, rinse thoroughly.

Dry frame completely.

Do not use bleach, acior, other solvents on frame parts.

Please inspect and tighten all bolts or fasteners on a reqular basis to ensure proper performance and safety of your gazebo.

# Warranty

#### Frames

Frames constructions are warranted to be free from defects in material and workmanship for 1 year from item purchased. Damage to frame from negligence won't be covered by this warranty.

#### **Bolts & Nuts**

Bolts and nuts are warranted to be free from defects in material and workmanship for 1 year from item purchased. Damage from exposure to chemicals (including but not only oils, spills, fluids) won't be cover