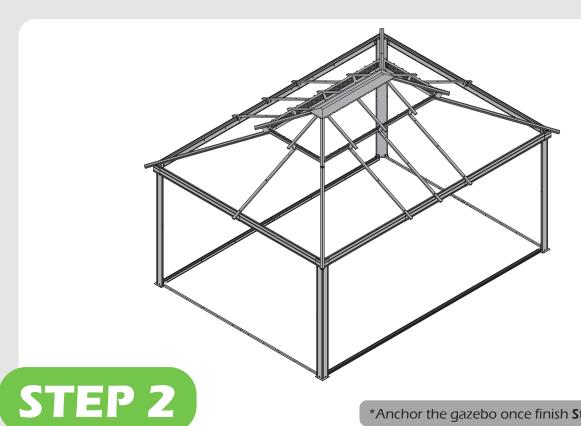

(M6×28)

6#×16

7#×28

(M6×10)

\*Anchor the gazebo once finish **Step 2**.

## Check if the frame shows as pictures below.