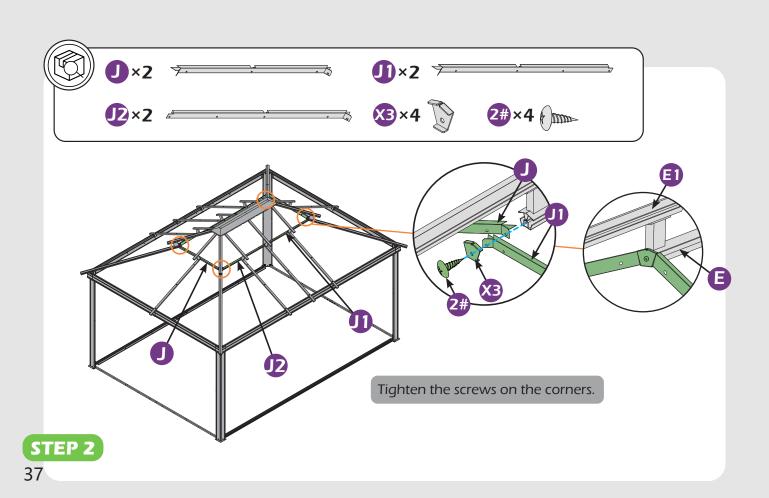

Do not fully tighten the screws until finish each step of installation.

# **MOUNTING BLUEPRINT**

### Solarium 12'×16'



**Attention:** The above dimensions are manually measured and error is within 1-2 inches. We suggest you anchor the gazebo after installed the main frame.







# **CHECK LIST**



**2**×8















①×2

02×2

R×2

(1)×2

R1×2

R2×2

R3×2

(4×2

**1**×2 ←

0×2

11×2





















**X3**×12



æ×6





**Z**×76





w×136



**4**×4





WI×8



**22**×4



**⅓**×3



₩2×12



1 ×8



U×4



X×6



**Ⅲ**×4



**U**×8



**X1**×4



**1**×16 ———















9#×8

10#×100

(M6×25)

(M6×28)

6#×16

7#×28

(M6×10)





















\*Anchor the gazebo once finish **Step 2**.





























## Check if the frame shows as pictures below.































































































# Care and Cleaning

Wash frame parts with mild soap and water, rinse thoroughly.

Dry frame completely.

Do not use bleach, acior, other solvents on frame parts.

Please inspect and tighten all bolts or fasteners on a reqular basis to ensure proper performance and safety of your gazebo.

# Warranty

#### Frames

Frames constructions are warranted to be free from defects in material and workmanship for 1 year from item purchased. Damage to frame from negligence won't be covered by this warranty.

#### **Bolts & Nuts**

Bolts and nuts are warranted to be free from defects in material and workmanship for 1 year from item purchased. Damage from exposure to chemicals (including but not only oils, spills,