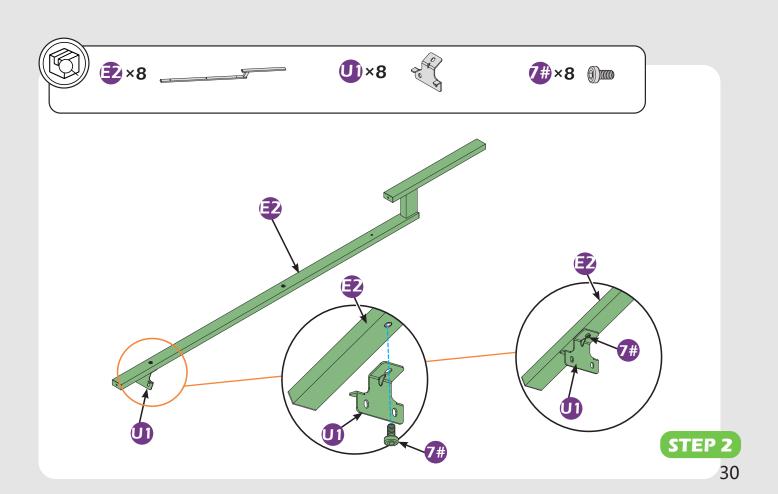

### Matters needing attention

1. Two or more people are required for assembly.

2. Do not fully tighten the screws until finish each step of installation.