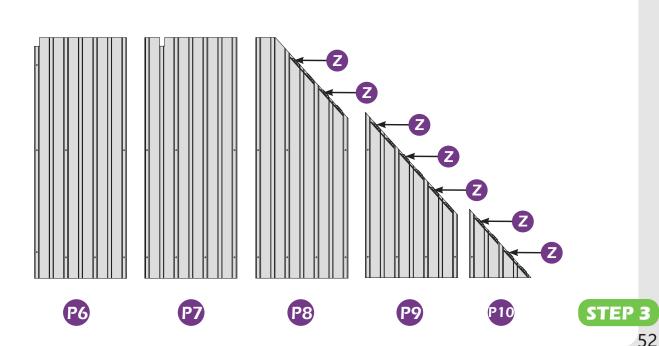

finish each step of installation.

# **MOUNTING BLUEPRINT**

### Solarium 12'×16'



**Attention:** The above dimensions are manually measured and error is within 1-2 inches. We suggest you anchor the gazebo after installed the main frame.







# **CHECK LIST**



**2**×8















①×2

02×2

R×2

(1)×2

R1×2

R2×2

R3×2

(4×2

**1**×2 ←

0×2

11×2





















**X3**×12



æ×6





**Z**×76





w×136



**4**×4





WI×8



**22**×4



**⅓**×3



₩2×12



1 ×8



U×4



X×6



**Ⅲ**×4



**U**×8



**X1**×4



**1**×16 ———















9#×8

10#×100

(M6×25)

(M6×28)

6#×16

7#×28

(M6×10)





















\*Anchor the gazebo once finish **Step 2**.





























## Check if the frame shows as pictures below.































































































# Care and Cleaning

Wash frame parts with mild soap and water, rinse thoroughly.

Dry frame completely.

Do not use bleach, acior, other solvents on frame parts.

Please inspect and tighten all bolts or fasteners on a reqular basis to ensure proper performance and safety of your gazebo.

# Warranty

#### Frames

Frames constructions are warranted to be free from defects in material and workmanship for 1 year from item purchased. Damage to frame from negligence won't be covered by this warranty.

#### **Bolts & Nuts**

Bolts and nuts are warranted to be free from defects in material and workmanship for 1 year from item purchased. Damage from exposure to chemicals (including but not only oils, spills, fluids) won't be covered by this warra