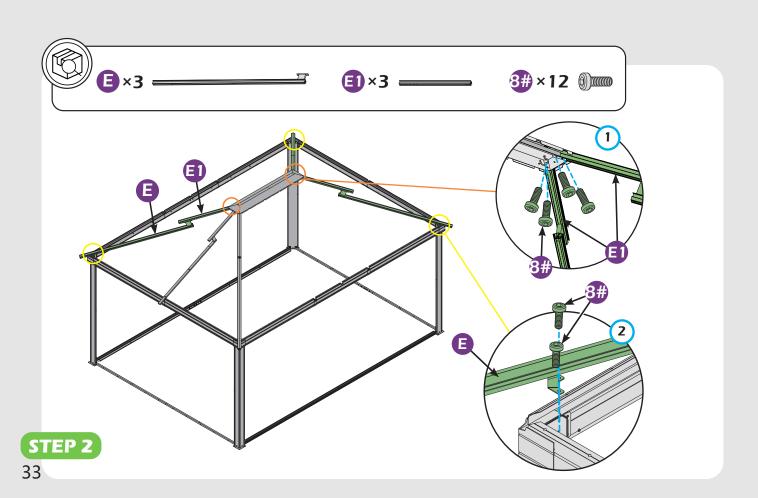

### Matters needing attention

1. Two or more people are required for assembly.

2. Do not fully tighten the screws until finish each step of installation.