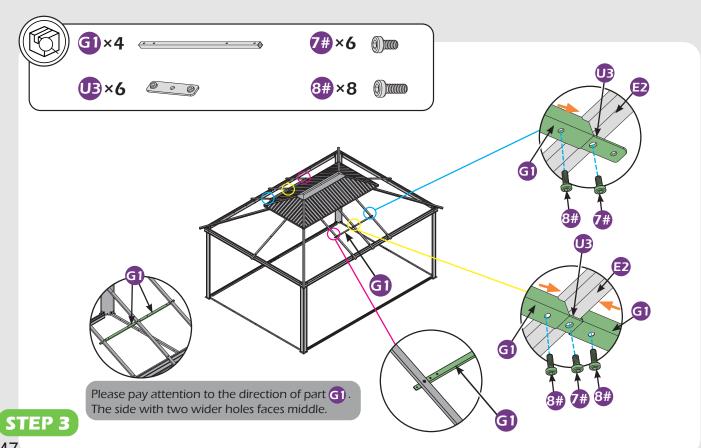

### Matters needing attention

1. Two or more people are required for assembly.

2. Do not fully tighten the screws until finish each step of installation.