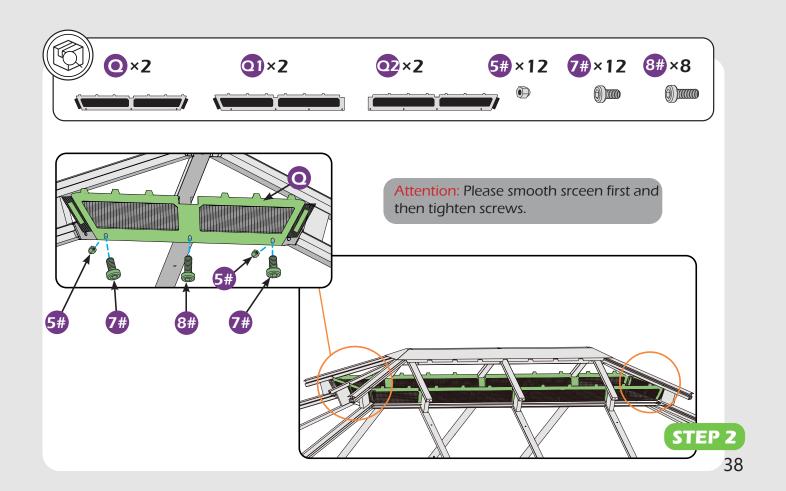

not fully tighten the screws until finish each step of installation.

# **MOUNTING BLUEPRINT**

### Solarium 12'×16'



**Attention:** The above dimensions are manually measured and error is within 1-2 inches. We suggest you anchor the gazebo after installed the main frame.







# **CHECK LIST**



**2**×8















①×2

02×2

R×2

(1)×2

R1×2

R2×2

R3×2

(4×2

**1**×2 ←

0×2

11×2





















**X3**×12



æ×6





**Z**×76





w×136



**4**×4





WI×8



**22**×4



**⅓**×3



₩2×12



1 ×8



U×4



X×6



**Ⅲ**×4



**U**×8



**X1**×4



**1**×16 ———















9#×8

10#×100

(M6×25)

(M6×28)

6#×16

7#×28

(M6×10)





















\*Anchor the gazebo once finish **Step 2**.





























## Check if the frame shows as pictures below.































































































# Care and Cleaning

Wash frame parts with mild soap and water, rinse thoroughly.

Dry frame completely.

Do not use bleach, acior, other solvents on frame parts.

Please inspect and tighten all bolts or fasteners on a reqular basis to ensure proper performance and safety of your gazebo.

# Warranty

#### Frames

Frames constructions are warranted to be free from defects in material and workmanship for 1 year from item purchased. Damage to frame from negligence won't be covered by this warranty.

#### **Bolts & Nuts**

Bolts and nuts are warranted to be free from defects in material and workmanship for 1 year from item purchased. Damage from exposure to chemicals (including but not only oils, spills, fl