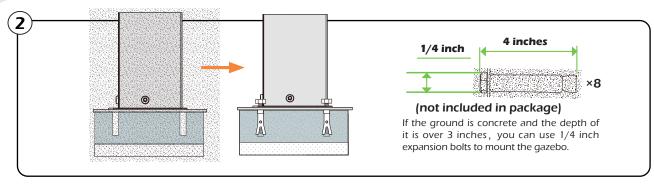

PETS DURING INSTALLATION.

### Pre-assembly

#### TOOLS THAT MAY BE REQUIRED (Not included in boxes)

\*NOTE: Tools / equipment are not shown to actual size and scale.



LEVEL



RUBBER MALLET



CROSS SCREWDRIVER



DRILL



ALLEN WRENCH DRILL (BIT S2 7/32\*)

#### **EQUIPMENT REQUIRED (Not included in boxes)**

\*NOTE: Equipment are not shown to actual size and scale.



SAFETY HAT



GLOVES



SAFETY GOGGLES



STEPLADDER

### Matters needing attention



1. Two or more people are required for assembly.



2. Do not fully tighten the screws until finish each step of installation.

# **MOUNTING BLUEPRINT**

### Solarium 12'×16'



**Attention:** The above dimensions are manually measured and error is within 1-2 inches. We suggest you anchor the gazebo after installed the main frame.







# **CHECK LIST**



**2**×8















①×2

02×2

R×2

(1)×2

R1×2

R2×2

R3×2

(4×2

**1**×2 ←

0×2

11×2





















**X3**×12



æ×6





**Z**×76





w×136



**4**×4





WI×8



**22**×4



**⅓**×3



₩2×12



1 ×8



U×4



X×6



**Ⅲ**×4



**U**×8



**X1**×4



**1**×16 ———















9#×8

10#×100

(M6×25)

(M6×28)

6#×16

7#×28

(M6×10)





















\*Anchor the gazebo once finish **Step 2**.





























## Check if the frame shows as pictures below.































































































# Care and Cleaning

Wash frame parts with mild soap and water, rinse thoroughly.

Dry frame completely.

Do not use bleach, acior, other solvents on frame parts.

Please inspect and tighten