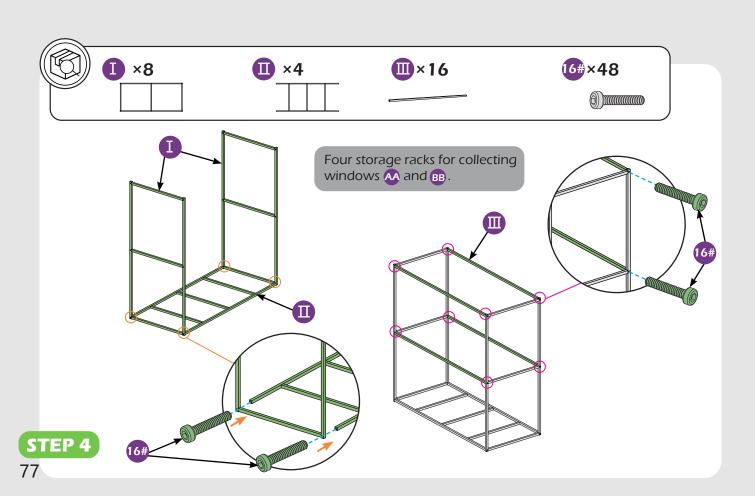

UEPRINT**

### Solarium 12'×16'



**Attention:** The above dimensions are manually measured and error is within 1-2 inches. We suggest you anchor the gazebo after installed the main frame.







# **CHECK LIST**



**2**×8















①×2

02×2

R×2

(1)×2

R1×2

R2×2

R3×2

(4×2

**1**×2 ←

0×2

11×2





















**X3**×12



æ×6





**Z**×76





w×136



**4**×4





WI×8



**22**×4



**⅓**×3



₩2×12



1 ×8



U×4



X×6



**Ⅲ**×4



**U**×8



**X1**×4



**1**×16 ———















9#×8

10#×100

(M6×25)

(M6×28)

6#×16

7#×28

(M6×10)





















\*Anchor the gazebo once finish **Step 2**.





























## Check if the frame shows as pictures below.































































































# Care and Cleaning

Wash frame parts with mild soap and water, rinse thoroughly.

Dry frame completely.

Do not use bleach, acior, other solvents on frame parts.

Please inspect and tighten all bolts or fasteners on a reqular basis to ensure proper performance and safety of your gazebo.

# Warranty

#### Frames

Frames constructions are warranted to be free from defects in material and workmanship for 1 year from item purchased. Damage to frame from negligence won't be covered by this warranty.

#### **Bolts & Nuts**

Bolts and nuts are warranted to be free from defects in material and workmanship for 1 year from item purchased. Damage from exposure to chemicals (including but not only oils, spills, fluids) won't be covered by this warranty.

### Warranty Limitation

This warranty is fo