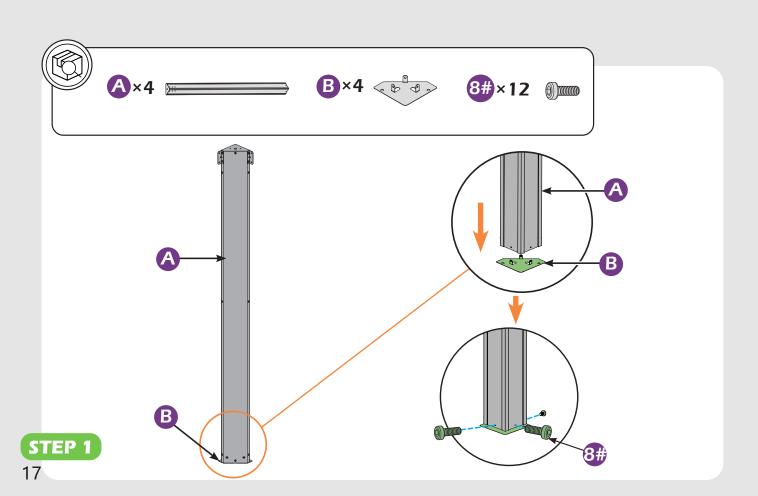

### Pre-assembly

### Matters needing attention

1. Two or more people are required for assembly.

2. Do not fully tighten the screws until finish each step of installation.