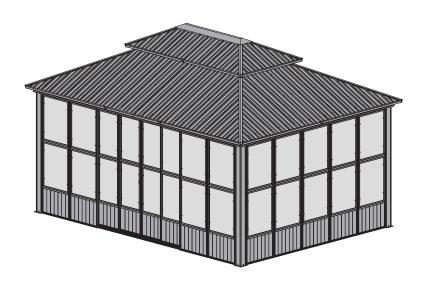

# **PURPLE LEAF**

est. 2013

12'×16'
SOLARIUM WITH
DOUBLE ROOF

### Solarium 12'×16'

**Attention:** The above dimensions are manually measured and error is within 1-2 inches. We suggest you anchor the gazebo after installed the main frame.