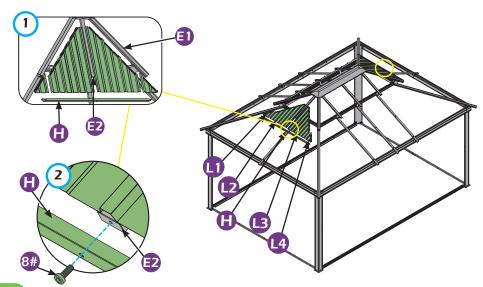

en the screws until finish each step of installation.

# **MOUNTING BLUEPRINT**

### Solarium 12'×16'



**Attention:** The above dimensions are manually measured and error is within 1-2 inches. We suggest you anchor the gazebo after installed the main frame.







# **CHECK LIST**



**2**×8















①×2

02×2

R×2

(1)×2

R1×2

R2×2

R3×2

(4×2

**1**×2 ←

0×2

11×2





















**X3**×12



æ×6





**Z**×76





w×136



**4**×4





WI×8



**22**×4



**⅓**×3



₩2×12



1 ×8



U×4



X×6



**Ⅲ**×4



**U**×8



**X1**×4



**1**×16 ———















9#×8

10#×100

(M6×25)

(M6×28)

6#×16

7#×28

(M6×10)





















\*Anchor the gazebo once finish **Step 2**.





























## Check if the frame shows as pictures below.































































































# Care and Cleaning

Wash frame parts with mild soap and water, rinse thoroughly.

Dry frame completely.

Do not use bleach, acior, other solvents on frame parts.

Please inspect and tighten all bolts or fasteners on a reqular basis to ensure proper performance and safety of your gazebo.

# Warranty

#### Frames

Frames constructions are warranted to be free from defects in material and workmanship for 1 year from item purchased. Damage to frame from negligence won't be covered by this warranty.

#### **Bolts & Nuts**

Bolts and nuts are warranted to be free from defects in material and workmanship for 1 year from item purchased. Damage from exposure to chemicals (including but not only oils, spills, fluids) won't be c