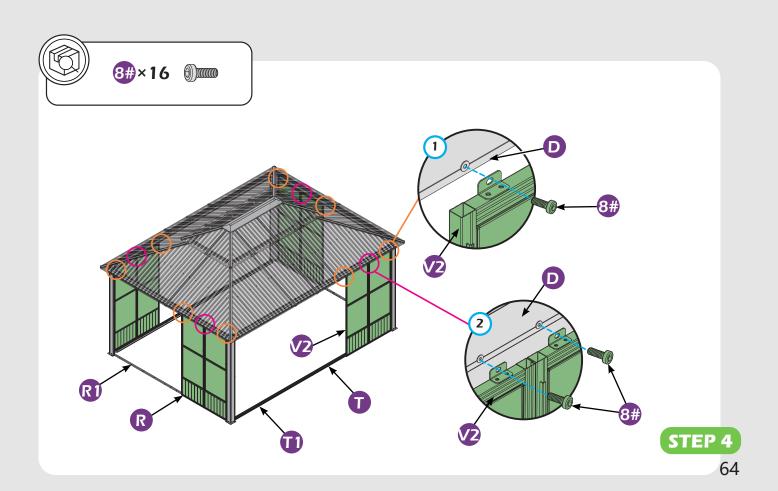

allation.

# **MOUNTING BLUEPRINT**

### Solarium 12'×16'



**Attention:** The above dimensions are manually measured and error is within 1-2 inches. We suggest you anchor the gazebo after installed the main frame.







# **CHECK LIST**



**2**×8















①×2

02×2

R×2

(1)×2

R1×2

R2×2

R3×2

(4×2

**1**×2 ←

0×2

11×2





















**X3**×12



æ×6





**Z**×76





w×136



**4**×4





WI×8



**22**×4



**⅓**×3



₩2×12



1 ×8



U×4



X×6



**Ⅲ**×4



**U**×8



**X1**×4



**1**×16 ———















9#×8

10#×100

(M6×25)

(M6×28)

6#×16

7#×28

(M6×10)





















\*Anchor the gazebo once finish **Step 2**.





























## Check if the frame shows as pictures below.































































































# Care and Cleaning

Wash frame parts with mild soap and water, rinse thoroughly.

Dry frame completely.

Do not use bleach, acior, other solvents on frame parts.

Please inspect and tighten all bolts or fasteners on a reqular basis to ensure proper performance and safety of your gazebo.

# Warranty

#### Frames

Frames constructions are warranted to be free from defects in material and workmanship for 1 year from item purchased. Damage to frame from negligence won't be covered by this warranty.

#### **Bolts & Nuts**

Bolts and nuts are warranted to be free from defects in material and workmanship for 1 year from item purchased. Damage from exposure to chemicals (including but not only oils, spills, fluids) won't be covered by this warranty.

### Warranty Limit