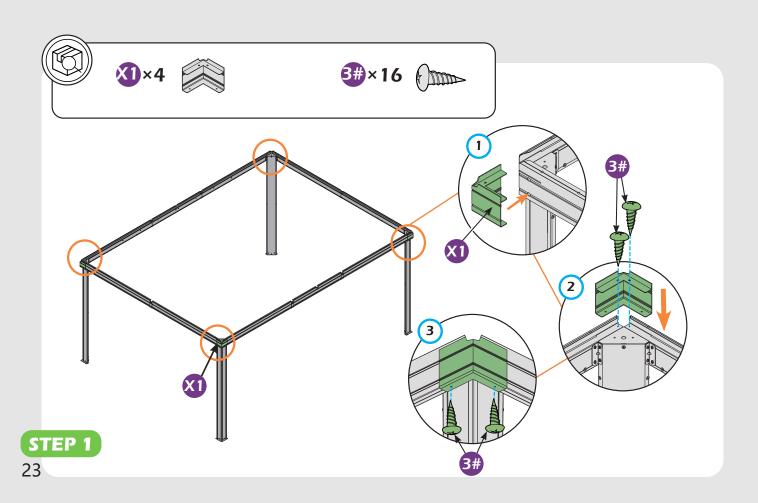

GLOVES



SAFETY GOGGLES



STEPLADDER

### Matters needing attention



1. Two or more people are required for assembly.



2. Do not fully tighten the screws until finish each step of installation.

# **MOUNTING BLUEPRINT**

### Solarium 12'×16'



**Attention:** The above dimensions are manually measured and error is within 1-2 inches. We suggest you anchor the gazebo after installed the main frame.







# **CHECK LIST**



**2**×8















①×2

02×2

R×2

(1)×2

R1×2

R2×2

R3×2

(4×2

**1**×2 ←

0×2

11×2





















**X3**×12



æ×6





**Z**×76





w×136



**4**×4





WI×8



**22**×4



**⅓**×3



₩2×12



1 ×8



U×4



X×6



**Ⅲ**×4



**U**×8



**X1**×4



**1**×16 ———















9#×8

10#×100

(M6×25)

(M6×28)

6#×16

7#×28

(M6×10)





















\*Anchor the gazebo once finish **Step 2**.





























## Check if the frame shows as pictures below.































































































# Care and Cleaning

Wash frame parts with mild soap and water, rinse thoroughly.

Dry frame completely.

Do not use bleach, acior, other solvents on frame parts.

Please inspect and tighten all bolts or fasteners on a reqular basis to ensure proper performance and safety of your gazebo.

# Warranty

#### Frames

Frames constructions are warranted to be free from defects in material and workmanship for 1 year from item purchased. Damage to frame from negligence won't be covered by this warranty.

#### **Bolts & Nuts**

Bolts and nuts are warranted to be free from defects in