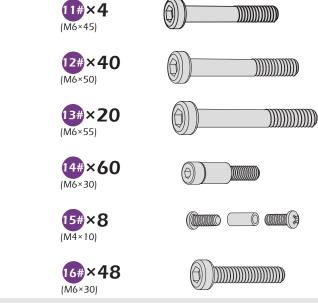

# **CHECK LIST**

**2**×8

①×2

02×2

R×2

(1)×2

R1×2

R2×2

R3×2

(4×2

**1**×2 ←

0×2

11×2

**X3**×12

æ×6

**Z**×76

w×136

**4**×4

WI×8

**22**×4

**⅓**×3

₩2×12

1 ×8

U×4

X×6

**Ⅲ**×4

**U**×8

**X1**×4

**1**×16 ———

9#×8

10#×100

(M6×25)

(M6×28)

6#×16

7#×28

(M6×10)

\*Anchor the gazebo once finish **Step 2**.