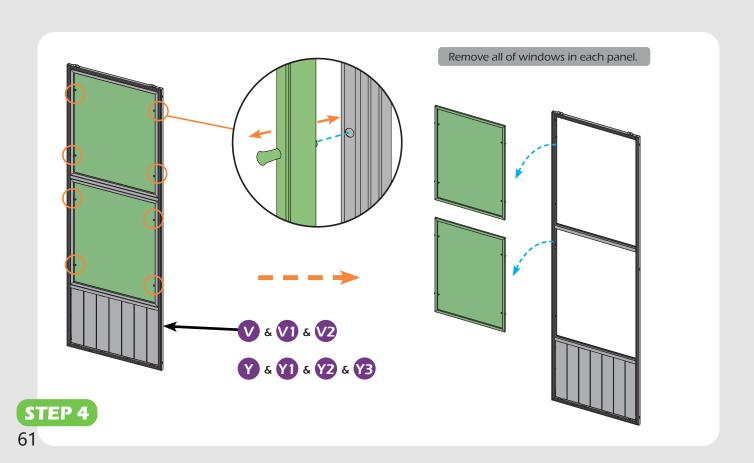

f installation.

# **MOUNTING BLUEPRINT**

### Solarium 12'×16'



**Attention:** The above dimensions are manually measured and error is within 1-2 inches. We suggest you anchor the gazebo after installed the main frame.







# **CHECK LIST**



**2**×8















①×2

02×2

R×2

(1)×2

R1×2

R2×2

R3×2

(4×2

**1**×2 ←

0×2

11×2





















**X3**×12



æ×6





**Z**×76





w×136



**4**×4





WI×8



**22**×4



**⅓**×3



₩2×12



1 ×8



U×4



X×6



**Ⅲ**×4



**U**×8



**X1**×4



**1**×16 ———















9#×8

10#×100

(M6×25)

(M6×28)

6#×16

7#×28

(M6×10)





















\*Anchor the gazebo once finish **Step 2**.





























## Check if the frame shows as pictures below.































































































# Care and Cleaning

Wash frame parts with mild soap and water, rinse thoroughly.

Dry frame completely.

Do not use bleach, acior, other solvents on frame parts.

Please inspect and tighten all bolts or fasteners on a reqular basis to ensure proper performance and safety of your gazebo.

# Warranty

#### Frames

Frames constructions are warranted to be free from defects in material and workmanship for 1 year from item purchased. Damage to frame from negligence won't be covered by this warranty.

#### **Bolts & Nuts**

Bolts and nuts are warranted to be free from defects in material and workmanship for 1 year from item purchased. Damage from exposure to chemicals (including but not only oils, spills, fluids) won't be covered by this warranty.

### Warranty