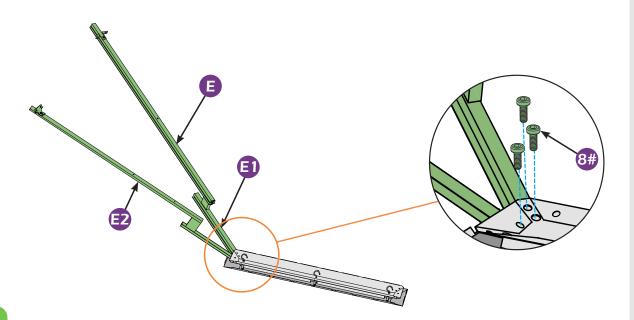

### Matters needing attention

1. Two or more people are required for assembly.

2. Do not fully tighten the screws until finish each step of installation.