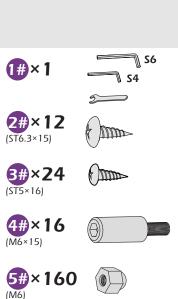

# **CHECK LIST**

**2**×8

①×2

02×2

R×2

(1)×2

R1×2

R2×2

R3×2

(4×2

**1**×2 ←

0×2

11×2

**X3**×12

æ×6

**Z**×76

w×136

**4**×4

WI×8

**22**×4

**⅓**×3

₩2×12

1 ×8

U×4

X×6

**Ⅲ**×4

**U**×8

**X1**×4

**1**×16 ———

9#×8

10#×100

(M6×25)

(M6×28)

6#×16

7#×28

(M6×10)

\*Anchor the gazebo once finish **Step 2**.