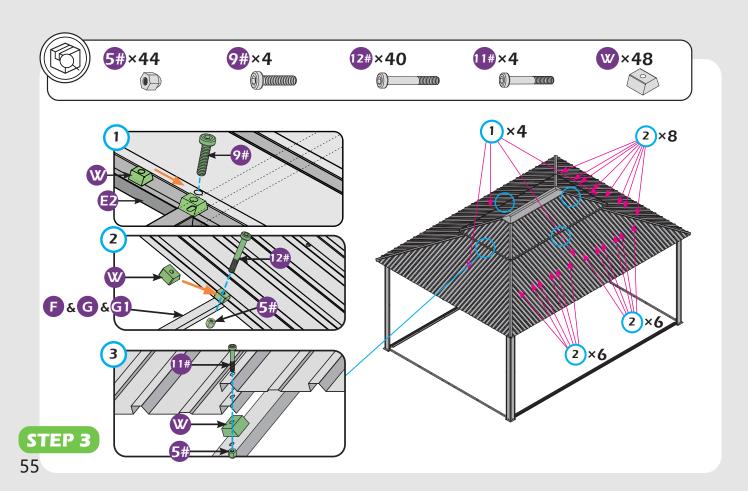

### Matters needing attention

1. Two or more people are required for assembly.

2. Do not fully tighten the screws until finish each step of installation.