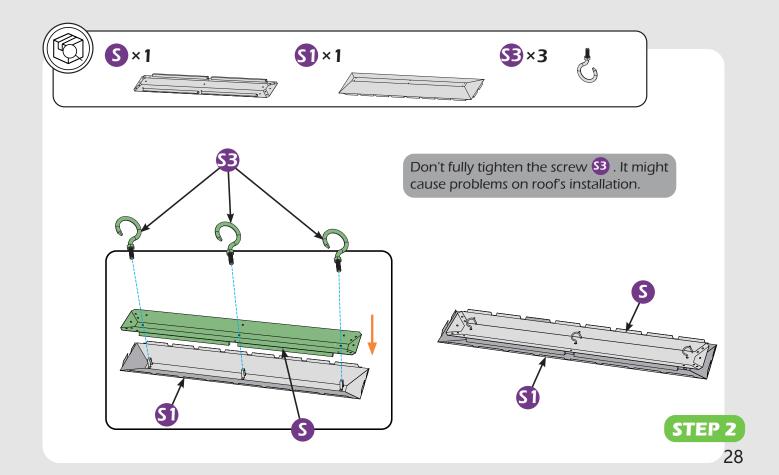

### Matters needing attention

1. Two or more people are required for assembly.

2. Do not fully tighten the screws until finish each step of installation.

(M6×28)

6#×16

7#×28

(M6×10)

\*Anchor the gazebo once finish **Step 2**.