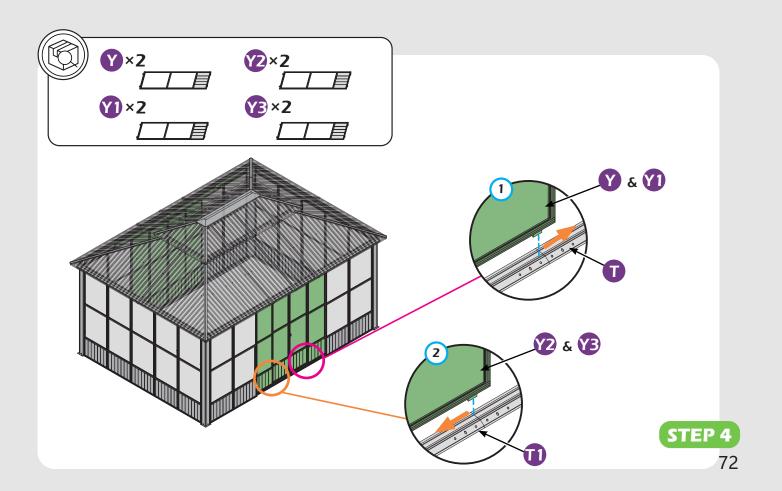

OUNTING BLUEPRINT**

### Solarium 12'×16'



**Attention:** The above dimensions are manually measured and error is within 1-2 inches. We suggest you anchor the gazebo after installed the main frame.







# **CHECK LIST**



**2**×8















①×2

02×2

R×2

(1)×2

R1×2

R2×2

R3×2

(4×2

**1**×2 ←

0×2

11×2





















**X3**×12



æ×6





**Z**×76





w×136



**4**×4





WI×8



**22**×4



**⅓**×3



₩2×12



1 ×8



U×4



X×6



**Ⅲ**×4



**U**×8



**X1**×4



**1**×16 ———















9#×8

10#×100

(M6×25)

(M6×28)

6#×16

7#×28

(M6×10)





















\*Anchor the gazebo once finish **Step 2**.





























## Check if the frame shows as pictures below.































































































# Care and Cleaning

Wash frame parts with mild soap and water, rinse thoroughly.

Dry frame completely.

Do not use bleach, acior, other solvents on frame parts.

Please inspect and tighten all bolts or fasteners on a reqular basis to ensure proper performance and safety of your gazebo.

# Warranty

#### Frames

Frames constructions are warranted to be free from defects in material and workmanship for 1 year from item purchased. Damage to frame from negligence won't be covered by this warranty.

#### **Bolts & Nuts**

Bolts and nuts are warranted to be free from defects in material and workmanship for 1 year from item purchased. Damage from exposure to chemicals (including but not only oils, spills, fluids) won't be covered by this warranty.

### Warranty Limitation

This warr