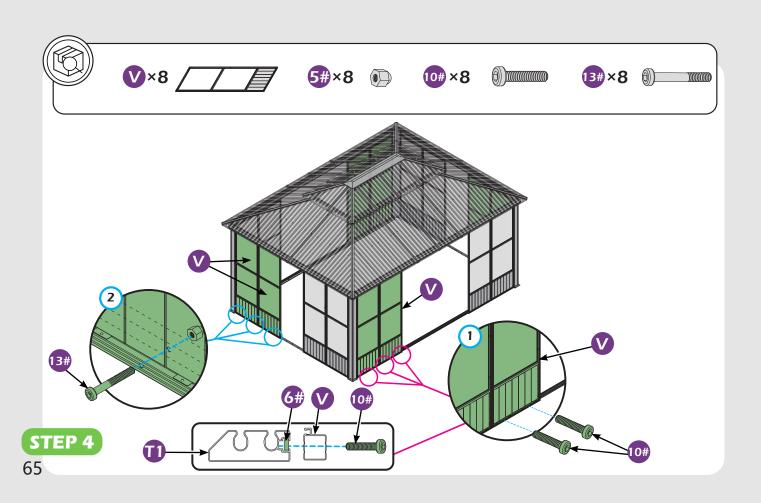

lation.

# **MOUNTING BLUEPRINT**

### Solarium 12'×16'



**Attention:** The above dimensions are manually measured and error is within 1-2 inches. We suggest you anchor the gazebo after installed the main frame.







# **CHECK LIST**



**2**×8















①×2

02×2

R×2

(1)×2

R1×2

R2×2

R3×2

(4×2

**1**×2 ←

0×2

11×2





















**X3**×12



æ×6





**Z**×76





w×136



**4**×4





WI×8



**22**×4



**⅓**×3



₩2×12



1 ×8



U×4



X×6



**Ⅲ**×4



**U**×8



**X1**×4



**1**×16 ———















9#×8

10#×100

(M6×25)

(M6×28)

6#×16

7#×28

(M6×10)





















\*Anchor the gazebo once finish **Step 2**.





























## Check if the frame shows as pictures below.































































































# Care and Cleaning

Wash frame parts with mild soap and water, rinse thoroughly.

Dry frame completely.

Do not use bleach, acior, other solvents on frame parts.

Please inspect and tighten all bolts or fasteners on a reqular basis to ensure proper performance and safety of your gazebo.

# Warranty

#### Frames

Frames constructions are warranted to be free from defects in material and workmanship for 1 year from item purchased. Damage to frame from negligence won't be covered by this warranty.

#### **Bolts & Nuts**

Bolts and nuts are warranted to be free from defects in material and workmanship for 1 year from item purchased. Damage from exposure to chemicals (including but not only oils, spills, fluids) won't be covered by this warranty.

### Warranty Limitat