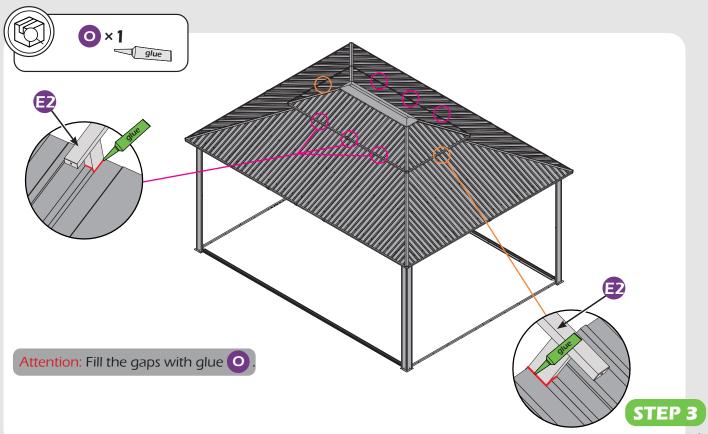

step of installation.

# **MOUNTING BLUEPRINT**

### Solarium 12'×16'



**Attention:** The above dimensions are manually measured and error is within 1-2 inches. We suggest you anchor the gazebo after installed the main frame.







# **CHECK LIST**



**2**×8















①×2

02×2

R×2

(1)×2

R1×2

R2×2

R3×2

(4×2

**1**×2 ←

0×2

11×2





















**X3**×12



æ×6





**Z**×76





w×136



**4**×4





WI×8



**22**×4



**⅓**×3



₩2×12



1 ×8



U×4



X×6



**Ⅲ**×4



**U**×8



**X1**×4



**1**×16 ———















9#×8

10#×100

(M6×25)

(M6×28)

6#×16

7#×28

(M6×10)





















\*Anchor the gazebo once finish **Step 2**.





























## Check if the frame shows as pictures below.































































































# Care and Cleaning

Wash frame parts with mild soap and water, rinse thoroughly.

Dry frame completely.

Do not use bleach, acior, other solvents on frame parts.

Please inspect and tighten all bolts or fasteners on a reqular basis to ensure proper performance and safety of your gazebo.

# Warranty

#### Frames

Frames constructions are warranted to be free from defects in material and workmanship for 1 year from item purchased. Damage to frame from negligence won't be covered by this warranty.

#### **Bolts & Nuts**

Bolts and nuts are warranted to be free from defects in material and workmanship for 1 year from item purchased. Damage from exposure to chemicals (including but not only oils, spills, fluids) won't be covered by this warranty.

### Wa