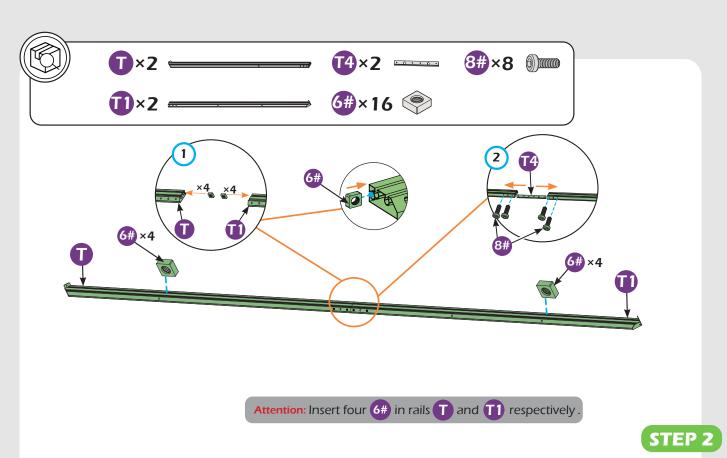

(M6×28)

6#×16

7#×28

(M6×10)

\*Anchor the gazebo once finish **Step 2**.

## Check if the frame shows as pictures below.