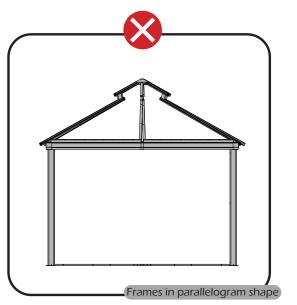

. Do not fully tighten the screws until finish each step of installation.

# **MOUNTING BLUEPRINT**

### Solarium 12'×16'



**Attention:** The above dimensions are manually measured and error is within 1-2 inches. We suggest you anchor the gazebo after installed the main frame.







# **CHECK LIST**



**2**×8















①×2

02×2

R×2

(1)×2

R1×2

R2×2

R3×2

(4×2

**1**×2 ←

0×2

11×2





















**X3**×12



æ×6





**Z**×76





w×136



**4**×4





WI×8



**22**×4



**⅓**×3



₩2×12



1 ×8



U×4



X×6



**Ⅲ**×4



**U**×8



**X1**×4



**1**×16 ———















9#×8

10#×100

(M6×25)

(M6×28)

6#×16

7#×28

(M6×10)





















\*Anchor the gazebo once finish **Step 2**.





























## Check if the frame shows as pictures below.































































































# Care and Cleaning

Wash frame parts with mild soap and water, rinse thoroughly.

Dry frame completely.

Do not use bleach, acior, other solvents on frame parts.

Please inspect and tighten all bolts or fasteners on a reqular basis to ensure proper performance and safety of your gazebo.

# Warranty

#### Frames

Frames constructions are warranted to be free from defects in material and workmanship for 1 year from item purchased. Damage to frame from negligence won't be covered by this warranty.

#### **Bolts & Nuts**

Bolts and nuts are warranted to be free from defects in material and workmanship for 1 year from item purchased. Damage from exposure to chemicals (including but not only oils, spills