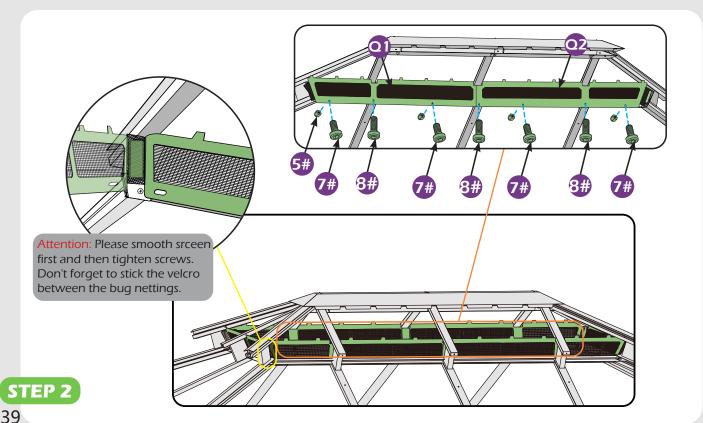

ot fully tighten the screws until finish each step of installation.

# **MOUNTING BLUEPRINT**

### Solarium 12'×16'



**Attention:** The above dimensions are manually measured and error is within 1-2 inches. We suggest you anchor the gazebo after installed the main frame.







# **CHECK LIST**



**2**×8















①×2

02×2

R×2

(1)×2

R1×2

R2×2

R3×2

(4×2

**1**×2 ←

0×2

11×2





















**X3**×12



æ×6





**Z**×76





w×136



**4**×4





WI×8



**22**×4



**⅓**×3



₩2×12



1 ×8



U×4



X×6



**Ⅲ**×4



**U**×8



**X1**×4



**1**×16 ———















9#×8

10#×100

(M6×25)

(M6×28)

6#×16

7#×28

(M6×10)





















\*Anchor the gazebo once finish **Step 2**.





























## Check if the frame shows as pictures below.































































































# Care and Cleaning

Wash frame parts with mild soap and water, rinse thoroughly.

Dry frame completely.

Do not use bleach, acior, other solvents on frame parts.

Please inspect and tighten all bolts or fasteners on a reqular basis to ensure proper performance and safety of your gazebo.

# Warranty

#### Frames

Frames constructions are warranted to be free from defects in material and workmanship for 1 year from item purchased. Damage to frame from negligence won't be covered by this warranty.

#### **Bolts & Nuts**

Bolts and nuts are warranted to be free from defects in material and workmanship for 1 year from item purchased. Damage from exposure to chemicals (including but not only oils, spills, flui