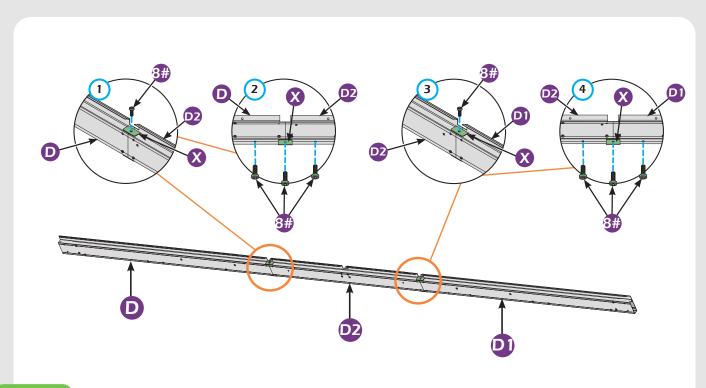

T



GLOVES



SAFETY GOGGLES



STEPLADDER

### Matters needing attention



1. Two or more people are required for assembly.



2. Do not fully tighten the screws until finish each step of installation.

# **MOUNTING BLUEPRINT**

### Solarium 12'×16'



**Attention:** The above dimensions are manually measured and error is within 1-2 inches. We suggest you anchor the gazebo after installed the main frame.







# **CHECK LIST**



**2**×8















①×2

02×2

R×2

(1)×2

R1×2

R2×2

R3×2

(4×2

**1**×2 ←

0×2

11×2





















**X3**×12



æ×6





**Z**×76





w×136



**4**×4





WI×8



**22**×4



**⅓**×3



₩2×12



1 ×8



U×4



X×6



**Ⅲ**×4



**U**×8



**X1**×4



**1**×16 ———















9#×8

10#×100

(M6×25)

(M6×28)

6#×16

7#×28

(M6×10)





















\*Anchor the gazebo once finish **Step 2**.





























## Check if the frame shows as pictures below.































































































# Care and Cleaning

Wash frame parts with mild soap and water, rinse thoroughly.

Dry frame completely.

Do not use bleach, acior, other solvents on frame parts.

Please inspect and tighten all bolts or fasteners on a reqular basis to ensure proper performance and safety of your gazebo.

# Warranty

#### Frames

Frames constructions are warranted to be free from defects in material and workmanship for 1 year from item purchased. Damage to frame from negligence won't be covered by this warranty.

#### **Bolts & Nuts**

Bolts and nuts are warranted to be free from defects