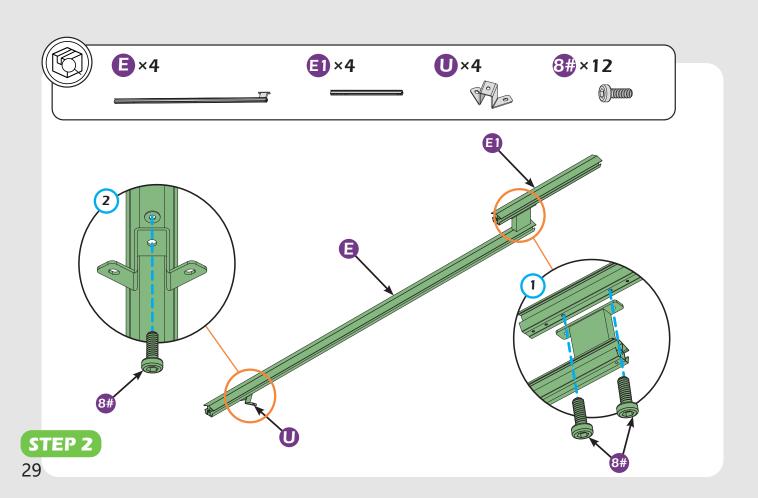

### Matters needing attention

1. Two or more people are required for assembly.

2. Do not fully tighten the screws until finish each step of installation.