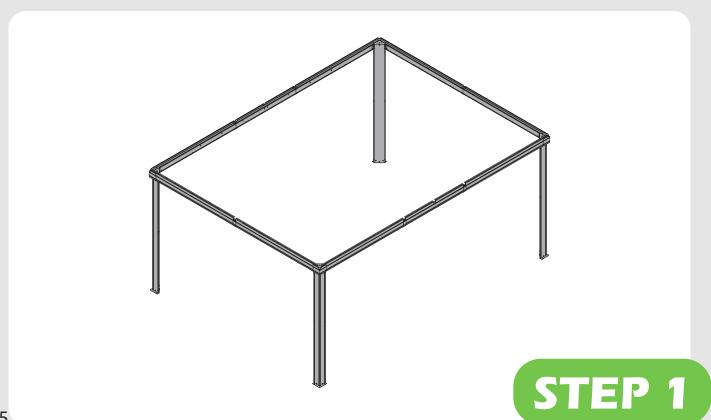

SAFETY HAT



GLOVES



SAFETY GOGGLES



STEPLADDER

### Matters needing attention



1. Two or more people are required for assembly.



2. Do not fully tighten the screws until finish each step of installation.

# **MOUNTING BLUEPRINT**

### Solarium 12'×16'



**Attention:** The above dimensions are manually measured and error is within 1-2 inches. We suggest you anchor the gazebo after installed the main frame.







# **CHECK LIST**



**2**×8















①×2

02×2

R×2

(1)×2

R1×2

R2×2

R3×2

(4×2

**1**×2 ←

0×2

11×2





















**X3**×12



æ×6





**Z**×76





w×136



**4**×4





WI×8



**22**×4



**⅓**×3



₩2×12



1 ×8



U×4



X×6



**Ⅲ**×4



**U**×8



**X1**×4



**1**×16 ———















9#×8

10#×100

(M6×25)

(M6×28)

6#×16

7#×28

(M6×10)





















\*Anchor the gazebo once finish **Step 2**.





























## Check if the frame shows as pictures below.































































































# Care and Cleaning

Wash frame parts with mild soap and water, rinse thoroughly.

Dry frame completely.

Do not use bleach, acior, other solvents on frame parts.

Please inspect and tighten all bolts or fasteners on a reqular basis to ensure proper performance and safety of your gazebo.

# Warranty

#### Frames

Frames constructions are warranted to be free from defects in material and workmanship for 1 year from item purchased. Damage to frame from negligence won't be covered by this warranty.

#### **Bolts & Nuts**

Bolts and nuts are warranted to be free