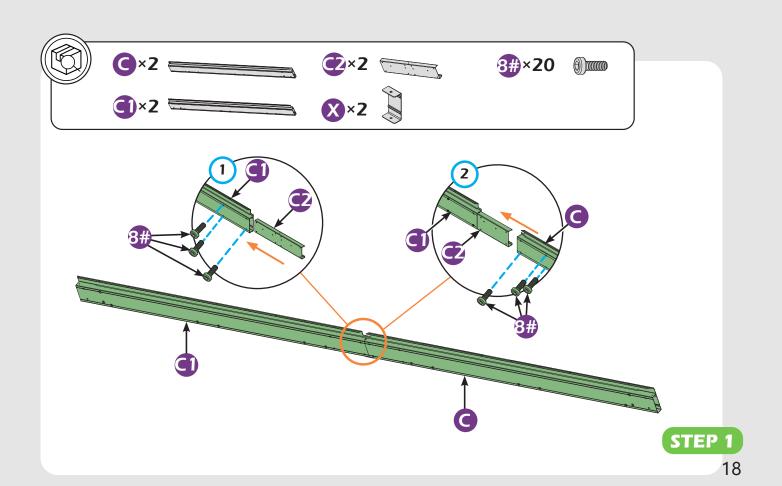

### Pre-assembly

### Matters needing attention

1. Two or more people are required for assembly.

2. Do not fully tighten the screws until finish each step of installation.