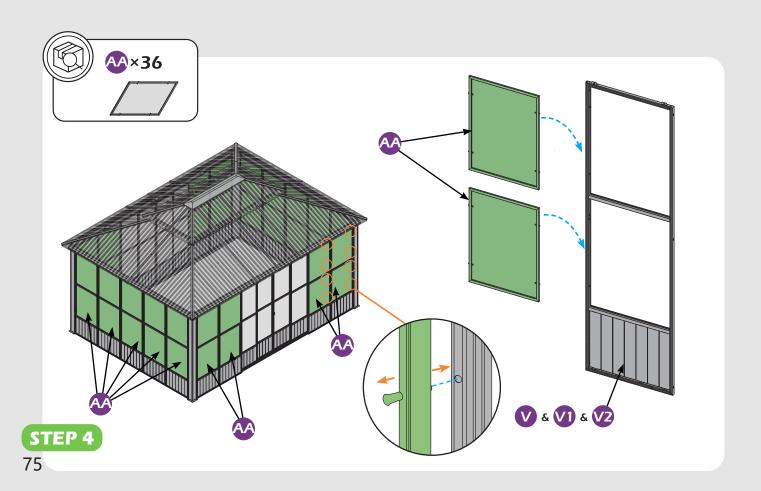

G BLUEPRINT**

### Solarium 12'×16'



**Attention:** The above dimensions are manually measured and error is within 1-2 inches. We suggest you anchor the gazebo after installed the main frame.







# **CHECK LIST**



**2**×8















①×2

02×2

R×2

(1)×2

R1×2

R2×2

R3×2

(4×2

**1**×2 ←

0×2

11×2





















**X3**×12



æ×6





**Z**×76





w×136



**4**×4





WI×8



**22**×4



**⅓**×3



₩2×12



1 ×8



U×4



X×6



**Ⅲ**×4



**U**×8



**X1**×4



**1**×16 ———















9#×8

10#×100

(M6×25)

(M6×28)

6#×16

7#×28

(M6×10)





















\*Anchor the gazebo once finish **Step 2**.





























## Check if the frame shows as pictures below.































































































# Care and Cleaning

Wash frame parts with mild soap and water, rinse thoroughly.

Dry frame completely.

Do not use bleach, acior, other solvents on frame parts.

Please inspect and tighten all bolts or fasteners on a reqular basis to ensure proper performance and safety of your gazebo.

# Warranty

#### Frames

Frames constructions are warranted to be free from defects in material and workmanship for 1 year from item purchased. Damage to frame from negligence won't be covered by this warranty.

#### **Bolts & Nuts**

Bolts and nuts are warranted to be free from defects in material and workmanship for 1 year from item purchased. Damage from exposure to chemicals (including but not only oils, spills, fluids) won't be covered by this warranty.

### Warranty Limitation

This warranty i