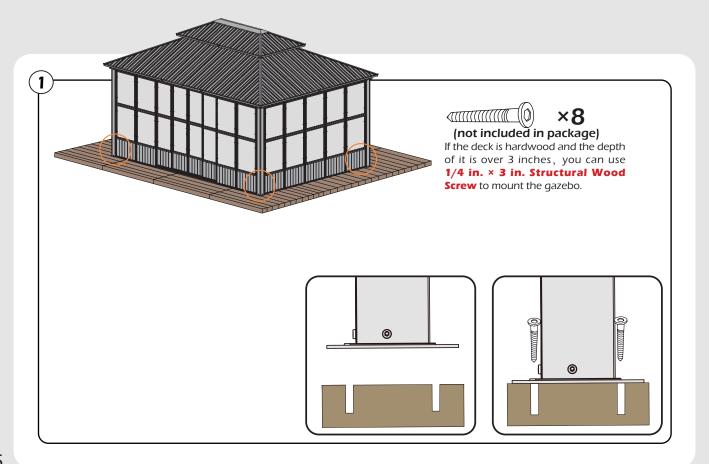

d PETS DURING INSTALLATION.

### Pre-assembly

#### TOOLS THAT MAY BE REQUIRED (Not included in boxes)

\*NOTE: Tools / equipment are not shown to actual size and scale.



LEVEL



RUBBER MALLET



CROSS SCREWDRIVER



DRILL



ALLEN WRENCH DRILL (BIT S2 7/32\*)

#### **EQUIPMENT REQUIRED (Not included in boxes)**

\*NOTE: Equipment are not shown to actual size and scale.



SAFETY HAT



GLOVES



SAFETY GOGGLES



STEPLADDER

### Matters needing attention



1. Two or more people are required for assembly.



2. Do not fully tighten the screws until finish each step of installation.

# **MOUNTING BLUEPRINT**

### Solarium 12'×16'



**Attention:** The above dimensions are manually measured and error is within 1-2 inches. We suggest you anchor the gazebo after installed the main frame.







# **CHECK LIST**



**2**×8















①×2

02×2

R×2

(1)×2

R1×2

R2×2

R3×2

(4×2

**1**×2 ←

0×2

11×2





















**X3**×12



æ×6





**Z**×76





w×136



**4**×4





WI×8



**22**×4



**⅓**×3



₩2×12



1 ×8



U×4



X×6



**Ⅲ**×4



**U**×8



**X1**×4



**1**×16 ———















9#×8

10#×100

(M6×25)

(M6×28)

6#×16

7#×28

(M6×10)





















\*Anchor the gazebo once finish **Step 2**.





























## Check if the frame shows as pictures below.































































































# Care and Cleaning

Wash frame parts with mild soap and water, rinse thoroughly.

Dry frame completely.

Do not use bleach, acior, other solvents on frame parts.

Please inspect and tighte