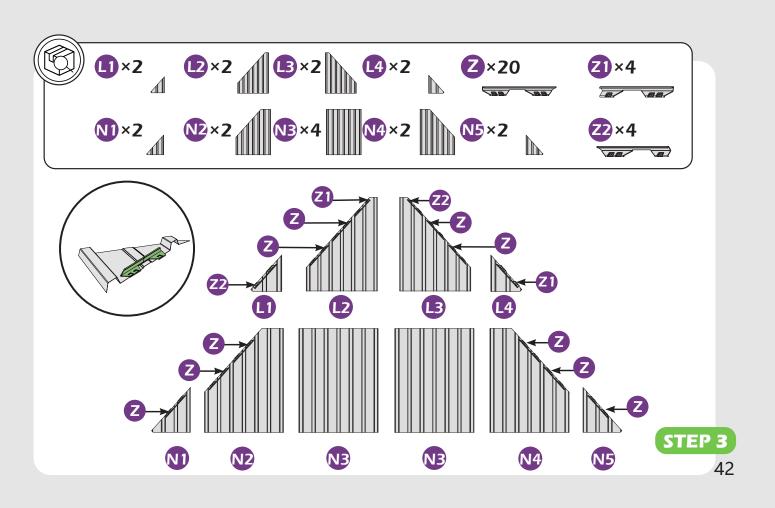

# **CHECK LIST**

**2**×8

①×2

02×2

R×2

(1)×2

R1×2

R2×2

R3×2

(4×2

**1**×2 ←

0×2

11×2

**X3**×12

æ×6

**Z**×76

w×136

**4**×4

WI×8

**22**×4

**⅓**×3

₩2×12

1 ×8

U×4

X×6

**Ⅲ**×4

**U**×8

**X1**×4

**1**×16 ———

9#×8

10#×100

(M6×25)