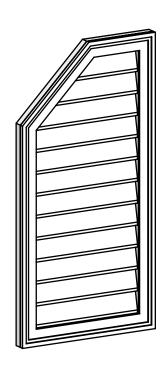

## GVPOL18X3602SN

18"W X 36"H HALF OCTAGON TOP LEFT SURFACE MOUNT PVC GABLE VENT: NON-FUNCTIONAL, W/ 2"W X 1-1/2"P BRICKMOULD FRAME

**FRONT** 

SIDE

LOUVER HEIGHT: 2 5/8" LOUVER QTY: 12

EKENA MILLWORK 2300 WEST MAIN ST. CLARKSVILLE, TX 75426 TOLL FREE: 866-607-0453 WWW.EKENAMILLWORK.COM