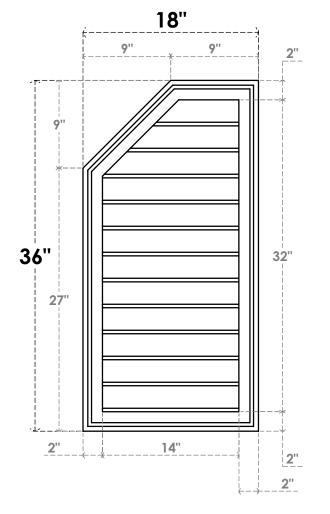

## GVPOL18X3602SN

18"W X 36"H HALF OCTAGON TOP LEFT SURFACE MOUNT PVC GABLE VENT: NON-FUNCTIONAL, W/ 2"W X 1-1/2"P BRICKMOULD FRAME

**FRONT** 

SIDE

LOUVER HEIGHT: 2 5/8" LOUVER QTY: 12

EKENA MILLWORK 2300 WEST MAIN ST. CLARKSVILLE, TX 75426 TOLL FREE: 866-607-0453 WWW.EKENAMILLWORK.COM