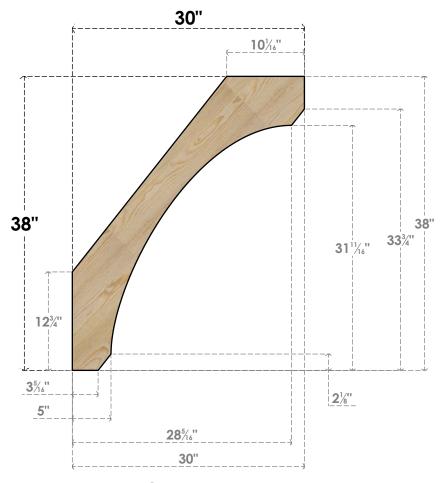

## BRC06X30X38LEC00RDF

6"W X 30"D X 38"H LEGACY ROUGH SAWN BRACE, DOUGLAS FIR

SIDE

## **NOTES**

- 1. INSTALLATION TO BE COMPLETED IN ACCORDANCE WITH MANUFACTURER'S SPECIFICATIONS.
  2. DRAWING MAY NOT BE TO SCALE
- 3. THIS DRAWING IS INTENDED FOR DESIGN AND PLANNING PURPOSES ONLY.
- 4. ALL INFORMATION CONTAINED HEREIN WAS CURRENT AT THE TIME OF DEVELOPMENT BUT MUST BE REVIEWED AND APPROVED BY THE PRODUCT MANUFACTURER TO BE CONSIDERED ACCURATE.
- 5. PRODUCTS ARE NOT KILN DRIED. THIS ITEM IS UNIQUE AND WILL CONTAIN THE NATURAL VARIATIONS THAT THE WOOD SPECIES OFFERS. THIS MAY RESULT IN VARIATIONS UP TO 1/4"