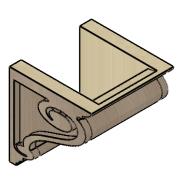

## ITEM NUMBER: CORU07X07X07SCRRCPR

7"W X 7"D X 7"H SERIES 1 WIDE SCROLL ROUGH CEDAR TIMBERTHANE FAUX WOOD CORBEL, PRIMED

## **ISOMETRIC**

**EKENA MILLWORK** 2300 WEST MAIN ST. CLARKSVILLE, TX 75426 TOLL FREE: 866-607-0453 WWW.EKENAMILLWORK.COM

GENERATED DATE: 01/28/2023

- 1. INSTALLATION TO BE COMPLETED IN ACCORDANCE WITH MANUFACTURER'S SPECIFICATIONS.
  2. DRAWING MAY NOT BE TO SCALE
  3. THIS DRAWING IS INTENDED FOR DESIGN AND PLANNING PURPOSES ONLY.
  4. ALL INFORMATION CONTAINED HEREIN WAS CURRENT AT THE TIME OF DEVELOPMENT BUT MUST BE REVIEWED AND APPROVED BY THE PRODUCT MANUFACTURER TO BE CONSIDERED ACCURATE.
- 5. TIMBERTHANE ARCHITECTURAL PRODUCTS ARE MADE FROM HIGH DENSITY URETHANE AND COME FACTORY PRIMED