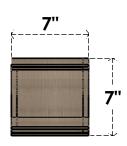

## ITEM NUMBER: CORU07X07X07SCRRCPR

7"W X 7"D X 7"H SERIES 1 WIDE SCROLL ROUGH CEDAR TIMBERTHANE FAUX WOOD CORBEL, PRIMED

## FRONT PROFILE