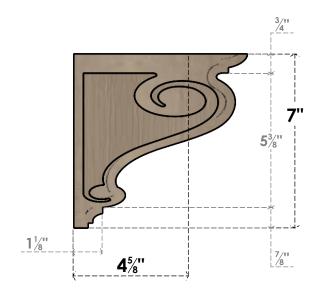

## ITEM NUMBER: CORU07X07X07SCRRCPR

7"W X 7"D X 7"H SERIES 1 WIDE SCROLL ROUGH CEDAR TIMBERTHANE FAUX WOOD CORBEL, PRIMED

## SIDE PROFILE