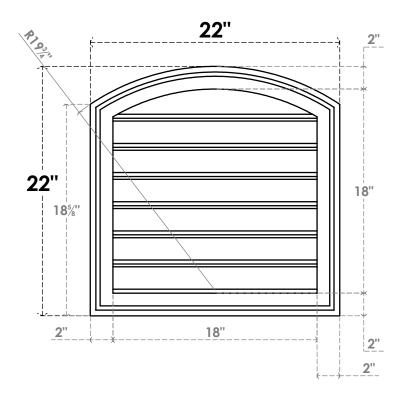

## GVPAR22X2202SF

22"W X 22"H ARCH TOP SURFACE MOUNT PVC GABLE VENT: FUNCTIONAL, W/ 2"W X 1-1/2"P **BRICKMOULD FRAME** 

**FRONT** 

SIDE

**VENTING AREA: 27 SQ IN** LOUVER HEIGHT: 2 5/8"

LOUVER QTY: 7

EKENA MILLWORK 2300 WEST MAIN ST. CLARKSVILLE, TX 75426 TOLL FREE: 866-607-0453 WWW.EKENAMILLWORK.COM