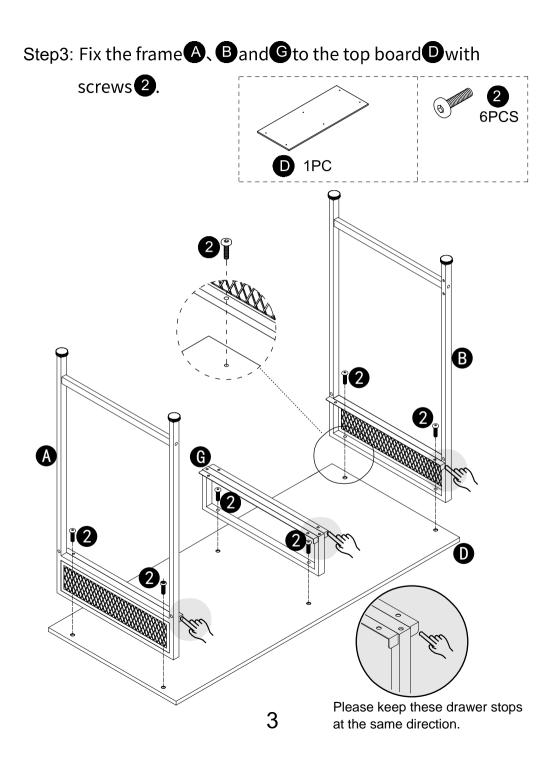

#### Step1: Assemble the metal bar **F**between the frame **A** and **B**

with screws **3**. Screw the adjustable feet **8**.

Step6: Assemble the fabric drawer.

Step7: Put in the drawer.

Step8: You can choose the ways of hooks hang on the shelf, as shown below.