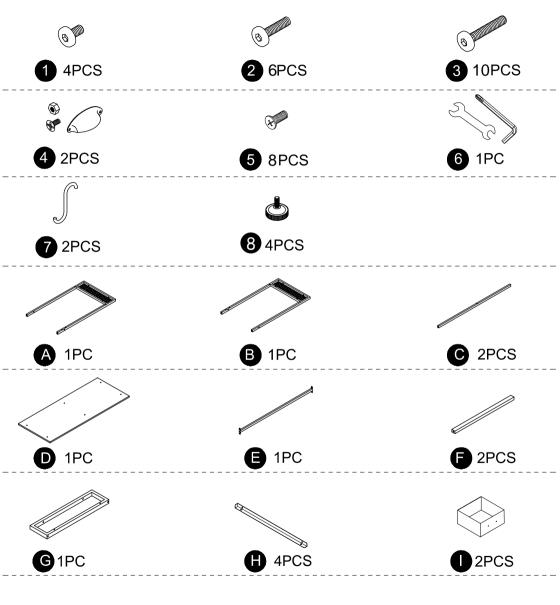

# Desk with 2 Fabric Drawers User Manual

## **Disassembly Diagram**



Before assembly.please read the USER MANUAL thoroughly for quick assembly, and check according to Accessories.

If you have any concerns or questions during installation or about product itself, please feel free to contact us via Amazon Orders or Customer Support Email

## Acceessories







#### Step1: Assemble the metal bar **F**between the frame **A** and **B**

with screws **3**. Screw the adjustable feet **8**.











Step6: Assemble the fabric drawer.



Step7: Put in the drawer.



Step8: You can choose the ways of hooks hang on the shelf, as shown below.



#### **Customer Service**

### 1-Year Warranty

We guarantee your product is free from defects in product material and work manship for one(1)year starting from the date of purchase during normal use of household conditions. If your appliance fails within the limited warranty period, we will arrange a new replacement free of charge, and cover all the shipping costs.

### **Quick Response within 24 Hours**

If you are still unable to resolve the issue you are experiencing, please contact us immediately at o