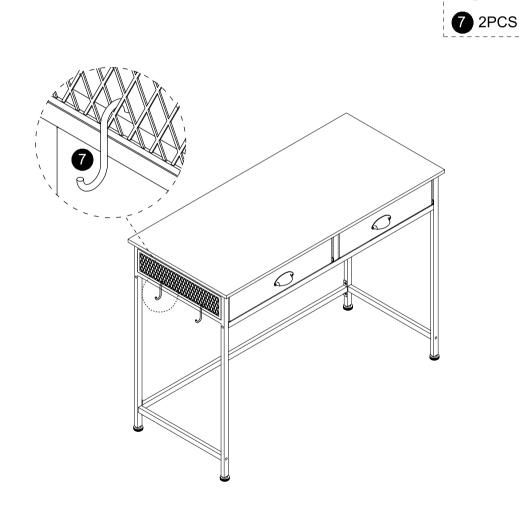

#### Step1: Assemble the metal bar **F**between the frame **A** and **B**

with screws **3**. Screw the adjustable feet **8**.

Step6: Assemble the fabric drawer.

Step7: Put in the drawer.

Step8: You can choose the ways of hooks hang on the shelf, as shown below.