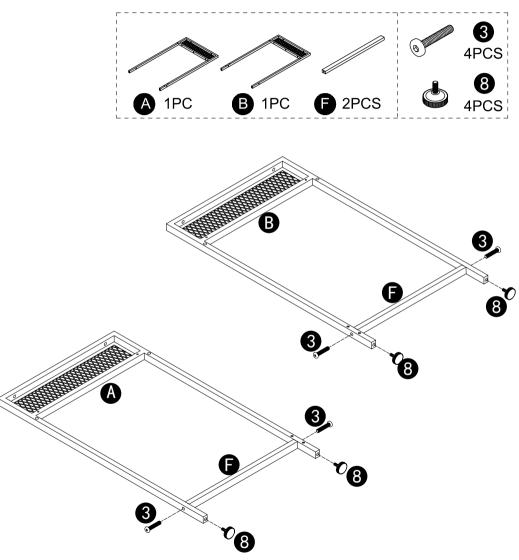

#### Step1: Assemble the metal bar **F**between the frame **A** and **B**

with screws **3**. Screw the adjustable feet **8**.

Step6: Assemble the fabric drawer.

Step7: Put in the drawer.

Step8: You can choose the ways of hooks hang on the shelf, as shown below.