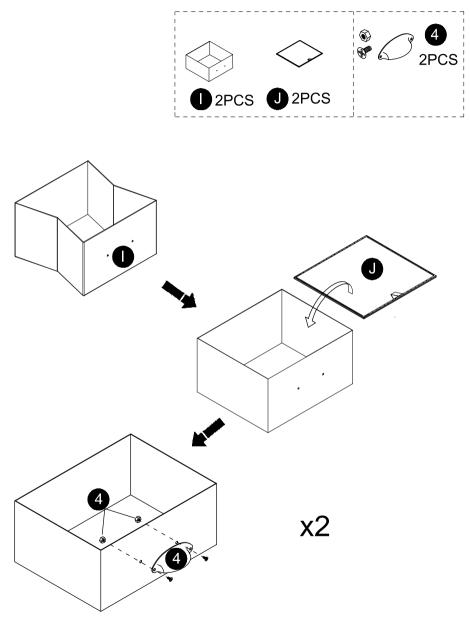

## Acceessories

#### Step1: Assemble the metal bar **F**between the frame **A** and **B**

with screws **3**. Screw the adjustable feet **8**.

Step6: Assemble the fabric drawer.

Step7: Put in the drawer.

Step8: You can choose the ways of hooks hang on the shelf, as shown below.