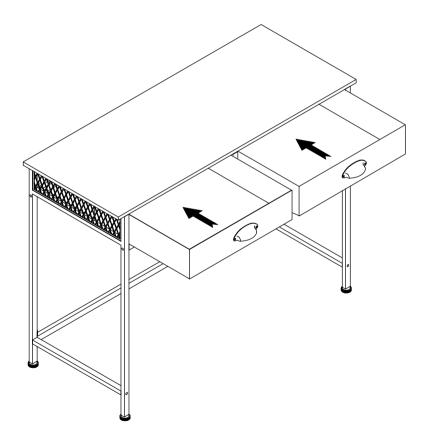

#### Step1: Assemble the metal bar **F**between the frame **A** and **B**

with screws **3**. Screw the adjustable feet **8**.

Step6: Assemble the fabric drawer.

Step7: Put in the drawer.

Step8: You can choose the ways of hooks hang on the shelf, as shown below.