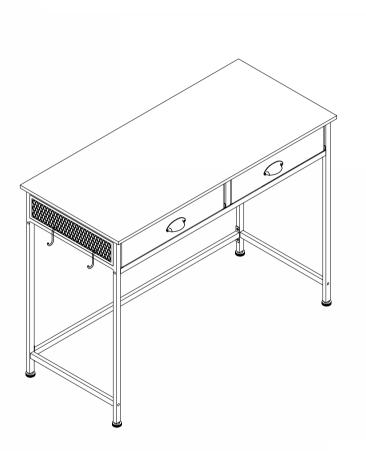

# Desk with 2 Fabric Drawers User Manual

## **Disassembly Diagram**



Before assembly.please read the USER MANUAL thoroughly for quick assembly, and check according to Accessories.

If you have any concerns or questions during installation or about product itself, please feel free to contact us via Amazon Orders or Customer Support Email

## Acceessories







#### Step1: Assemble the metal bar **F**between the frame **A** and **B**

with screws **3**. Screw the adjustable feet **8**.











Step6: Assemble the fabric drawer.



Step7: Put in the drawer.



Step8: You can choose the ways of hooks hang on the shelf, as shown below.



#### **Customer Service**

### 1-Year Warranty

We guarantee your product is free from defects in product material and work manship for one(1)year st