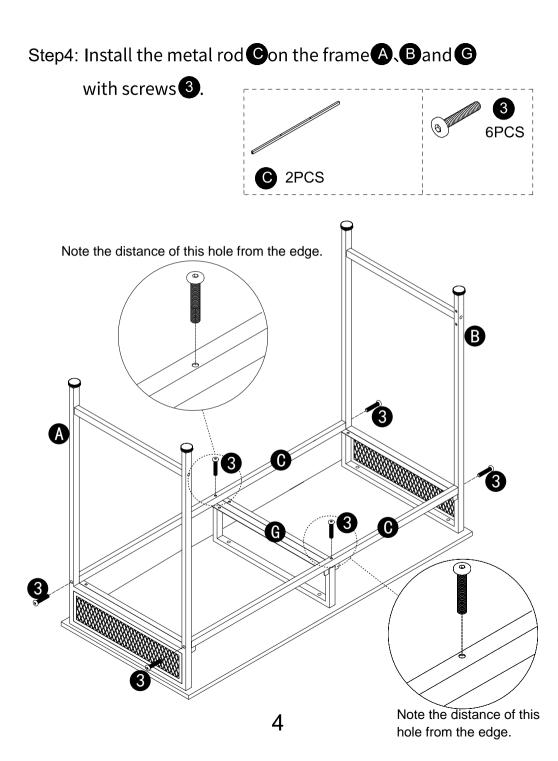

#### Step1: Assemble the metal bar **F**between the frame **A** and **B**

with screws **3**. Screw the adjustable feet **8**.

Step6: Assemble the fabric drawer.

Step7: Put in the drawer.

Step8: You can choose the ways of hooks hang on the shelf, as shown below.