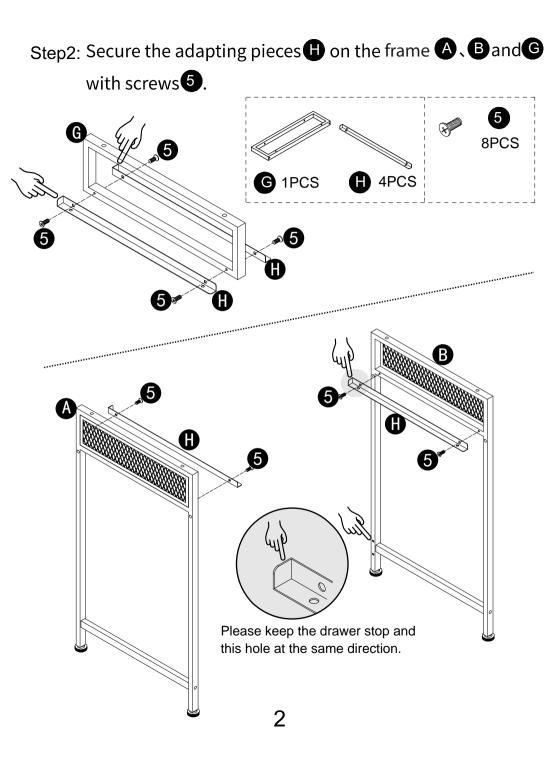

#### Step1: Assemble the metal bar **F**between the frame **A** and **B**

with screws **3**. Screw the adjustable feet **8**.

Step6: Assemble the fabric drawer.

Step7: Put in the drawer.

Step8: You can choose the ways of hooks hang on the shelf, as shown below.