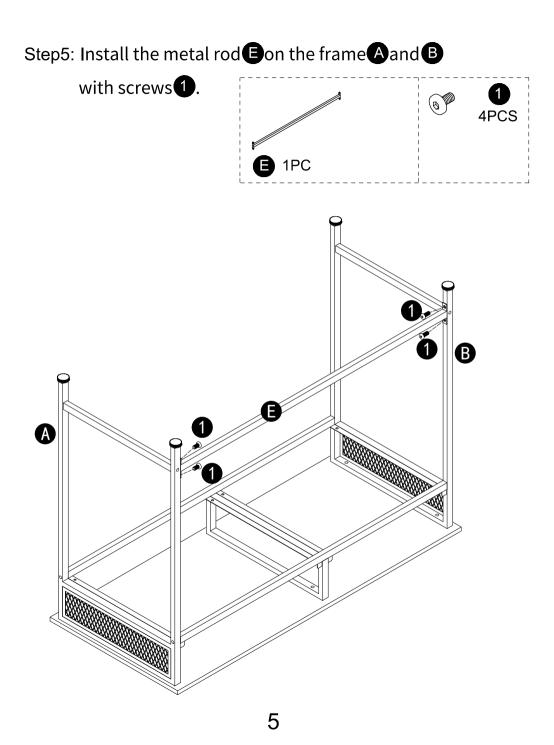

#### Step1: Assemble the metal bar **F**between the frame **A** and **B**

with screws **3**. Screw the adjustable feet **8**.

Step6: Assemble the fabric drawer.

Step7: Put in the drawer.

Step8: You can choose the ways of hooks hang on the shelf, as shown below.