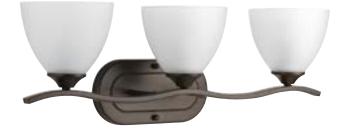

DATE: TYPE:

NAME:

PROJECT:

Incandescent

This collection provides a contemporary complement to casual interiors popular in today's homes. Glass shades add distinction and provide pleasing illumination to any room, while scrolling arms create an airy effect.

- This collection provides a contemporary complement to casual interiors popular in today's homes
- Features enhance Transitional interior settings
- Available in popular Antique Bronze finish
- Glass shades add distinction and provide pleasing illumination to any room
- Uses three 100-watt max. medium base bulbs (sold separately)
- Scrolling arms create an airy effect
- Fixture mounts up or down to suit preference
- Shop this complete collection for a coordinated look throughout your entire home or mix and match with other complementary styles for a more curated decor
- In addition to bath areas, sconces are suitable for hall & foyers to add ambient lighting
- Adds task lighting on either side of mirror to eliminate shadows on face when getting ready in the morning

Category: Bath & Vanity

Finish: Antique Bronze (painted)

Construction: Steel construction

Glass/Shade: Etched Glass shade

Width: 23-3/4" Height: 8" Depth: 7-1/4" H/CTR: 5-3/4" (glass facing up)

Glass Width: 5-3/4" Height: 4-3/4"