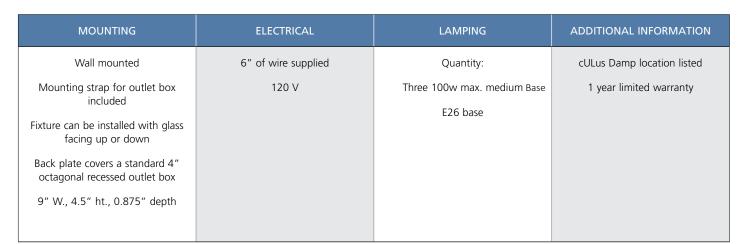

DATE: TYPE:

NAME:

PROJECT:

Incandescent

This collection provides a contemporary complement to casual interiors popular in today's homes. Glass shades add distinction and provide pleasing illumination to any room, while scrolling arms create an airy effect.

- This collection provides a contemporary complement to casual interiors popular in today's homes
- Features enhance Transitional interior settings
- Available in popular Antique Bronze finish
- Glass shades add distinction and provide pleasing illumination to any room
- Uses three 100-watt max. medium base bulbs (sold separately)
- Scrolling arms create an airy effect
- Fixture mounts up or down to suit preference
- Shop this complete collection for a coordinated look throughout your entire home or mix and match with other complementary styles for a more curated decor
- In addition to bath areas, sconces are suitable for hall & foyers to add ambient lighting
- Adds task lighting on either side of mirror to eliminate shadows on face when getting ready in the morning

Category: Bath & Vanity

Finish: Antique Bronze (painted)

Construction: Steel construction

Glass/Shade: Etched Glass shade

Width: 23-3/4" Height: 8" Depth: 7-1/4" H/CTR: 5-3/4" (glass facing up)

Glass Width: 5-3/4" Height: 4-3/4"