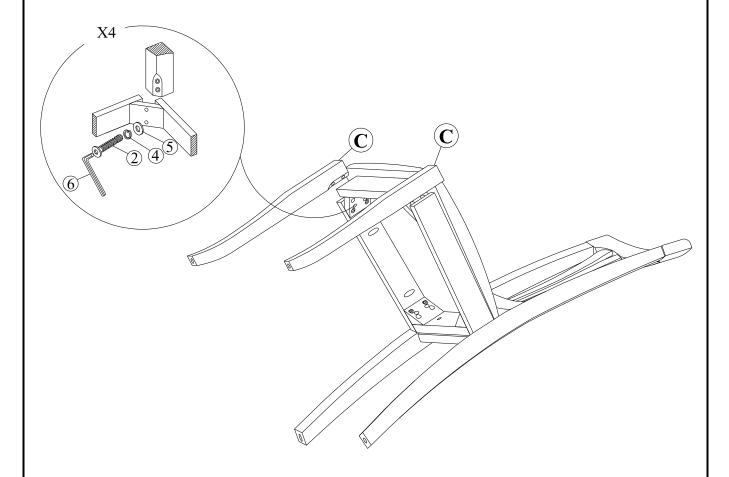

# STEP 2

Attach front legs (C) to the seat frame. Use bolts (2), washers (4) and (5) .Tighten with Allen Key (6).

.