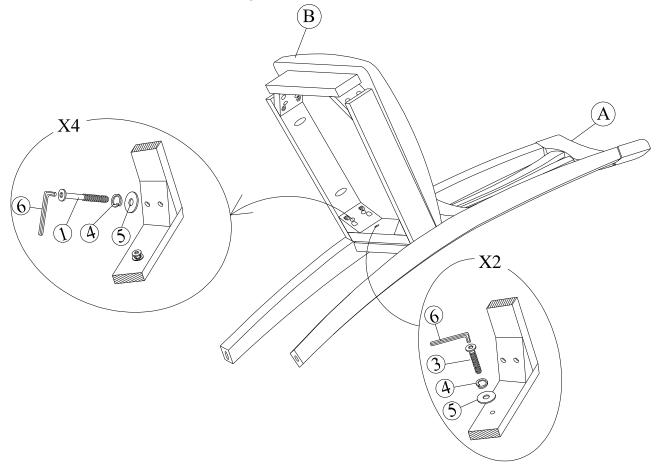

## STEP 1

Attach frame (B) to the back (A) by using bolts (3) and (1) and washers (4) and (5). Tighten with Allen Key (6).

Note: DO NOT tighten any of the bolts, until the chair is assembled, then put on a flat level surface to make sure the chair is level and then tighten the bolts.