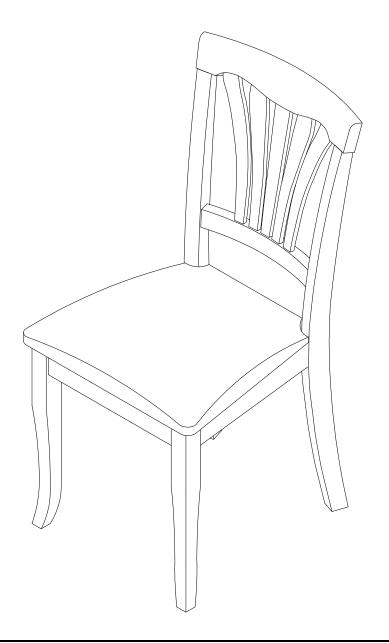

## **ASSEMBLY INSTRUCTIONS**

Description : CHAIR WITH MICROFIBER UPHOLSTERED

Dimension : 18"Wx22"Dx36"3/4H

Cube Size : 38.9" x18.6"x12.1" NW : 28.6 LBS

GW : 33 LBS

CHAIR WITH MICROFIBER UPHOLSTERED