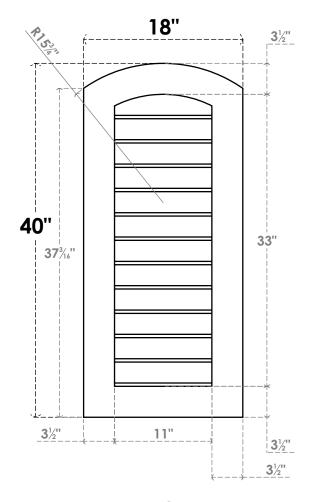

## GVPAR18X4001SN

18"W X 40"H ARCH TOP SURFACE MOUNT PVC GABLE VENT: NON-FUNCTIONAL, W/ 3-1/2"W X 1"P STANDARD FRAME

**FRONT** 

SIDE

LOUVER HEIGHT: 2 3/4"

LOUVER QTY: 12

EKENA MILLWORK 2300 WEST MAIN ST. CLARKSVILLE, TX 75426 TOLL FREE: 866-607-0453 WWW.EKENAMILLWORK.COM