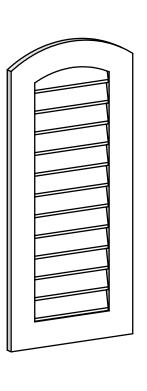

## GVPAR18X4001SN

18"W X 40"H ARCH TOP SURFACE MOUNT PVC GABLE VENT: NON-FUNCTIONAL, W/ 3-1/2"W X 1"P STANDARD FRAME

**FRONT** 

SIDE

LOUVER HEIGHT: 2 3/4"

LOUVER QTY: 12

EKENA MILLWORK 2300 WEST MAIN ST. CLARKSVILLE, TX 75426 TOLL FREE: 866-607-0453 WWW.EKENAMILLWORK.COM