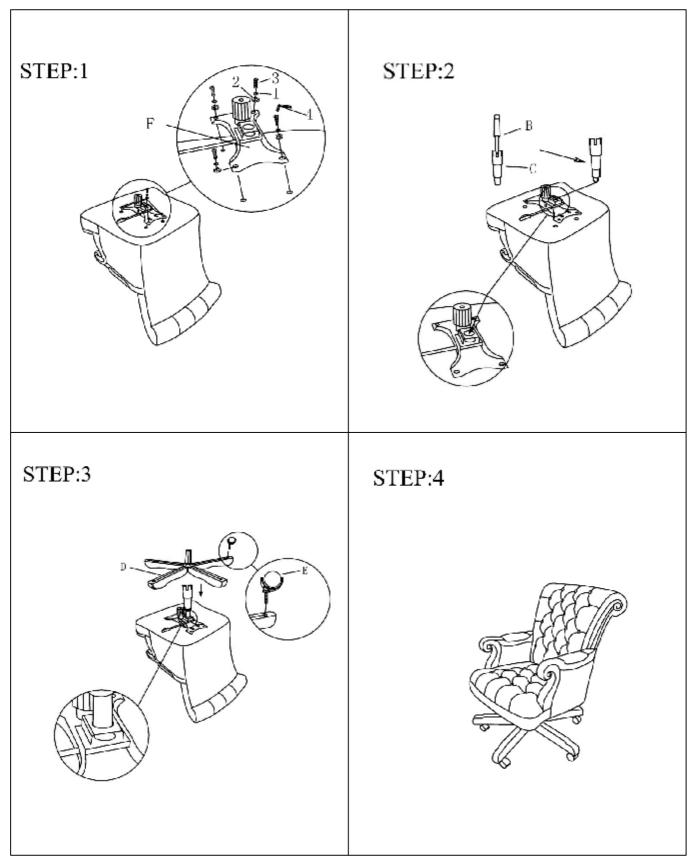

## **ASSEMBLY TIPS:**

1.Remove hardware from box and sort by size.

2.please check to see that all hardware and parts are present prior start of assembly. 3.please follow attached instructions in the same sequence as numbered to assure fast & easy assembly.

## ASSEMBLY INSTRUCTION