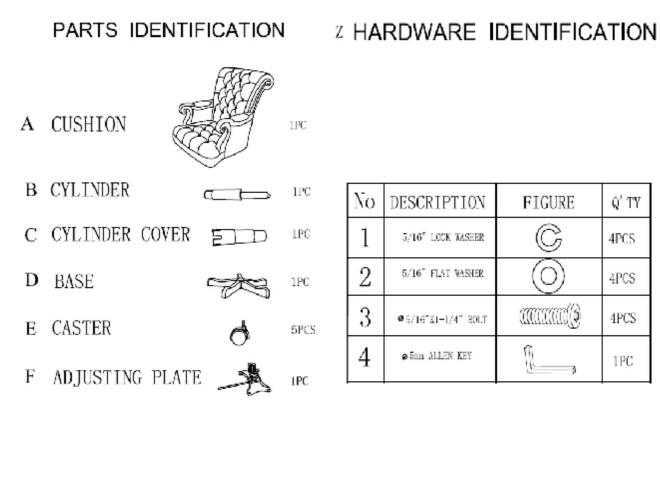

| No | DESCRIPTION         | FIGURE     | Q' TY |
|----|---------------------|------------|-------|
| 1  | 5/16° LOCK WASHER   | Ů          | 4PCS  |
| 2  | 5/16" FLAT WASHER   | $\bigcirc$ | 4PCS  |
| 3  | Ø 5/16°X1−1/4° BOLT | B          | 4PCS  |
| 4  | ø5nn ALLEN KEY      |            | 1PC   |