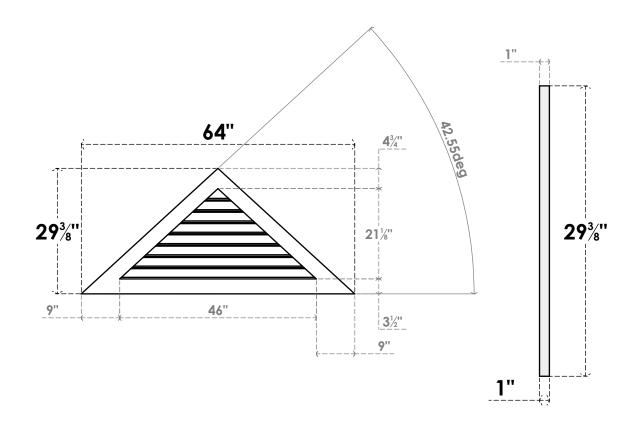

## GVPTR64X2901SF

64"W X 29-3/8"H TRIANGLE SURFACE MOUNT PVC GABLE VENT 11/12 PITCH: FUNCTIONAL, W/ 3-1/2"W X 1"P STANDARD FRAME

**VENTING AREA: 40.27 SQ IN** 

LOUVER HEIGHT: 2 5/8"

LOUVER QTY: 8

**FRONT** 

SIDE

1. INSTALLATION TO BE COMPLETED IN ACCORDANCE WITH MANUFACTURER'S SPECIFICATIONS. 2. DRAWING MAY NOT BE TO SCALE

3. THIS DRAWING IS INTENDED FOR DESIGN AND PLANNING PURPOSES ONLY.

4. ALL INFORMATION CONTAINED HEREIN WAS CURRENT AT THE TIME OF DEVELOPMENT BUT MUST BE REVIEWED AND APPROVED BY THE PRODUCT MANUFACTURER TO BE CONSIDERED ACCURATE.