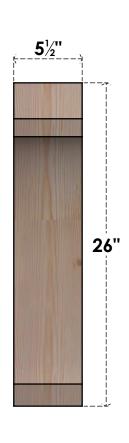

## BRC06X20X26LEC00SDF

5 1/2"W X 20"D X 26"H LEGACY SMOOTH BRACE, DOUGLAS FIR

SIDE

## **FRONT**

**EKENA MILLWORK** 2300 WEST MAIN ST. CLARKSVILLE, TX 75426 TOLL FREE: 866-607-0453 WWW.EKENAMILLWORK.COM