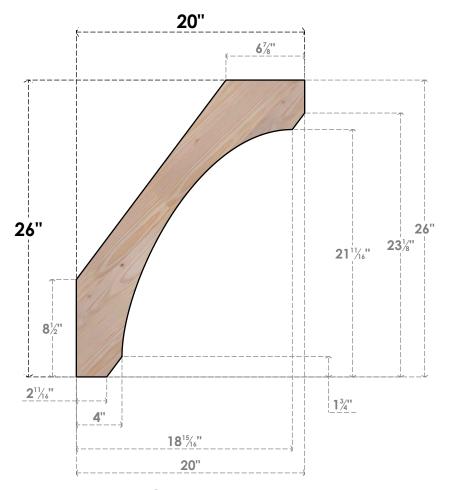

## BRC06X20X26LEC00SDF

5 1/2"W X 20"D X 26"H LEGACY SMOOTH BRACE, DOUGLAS FIR

SIDE