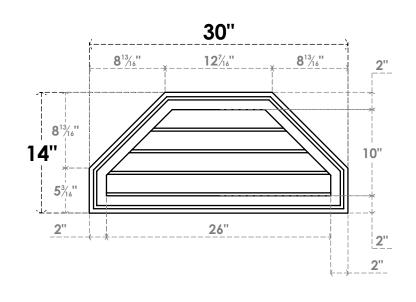

## GVPOT30X1402SN

30"W X 14"H OCTAGONAL TOP SURFACE MOUNT PVC GABLE VENT: NON-FUNCTIONAL, W/ 2"W X 1-1/2"P BRICKMOULD FRAME

LOUVER HEIGHT: 2 1/2" LOUVER QTY: 4