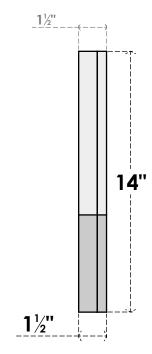

## GVPOT30X1402SN

30"W X 14"H OCTAGONAL TOP SURFACE MOUNT PVC GABLE VENT: NON-FUNCTIONAL, W/ 2"W X 1-1/2"P BRICKMOULD FRAME

LOUVER HEIGHT: 2 1/2" LOUVER QTY: 4

## FRONT

RK

**EKENA MILLWORK** 

NOTES 1. INSTALLATION TO BE COMPLETED IN ACCORDANCE WITH MANUFACTURER'S SPECIFICATIONS. 2. DRAWING MAY NOT BE TO SCALE

SIDE

3. THIS DRAWING IS INTENDED FOR DESIGN AND PLANNING PURPOSES ONLY.