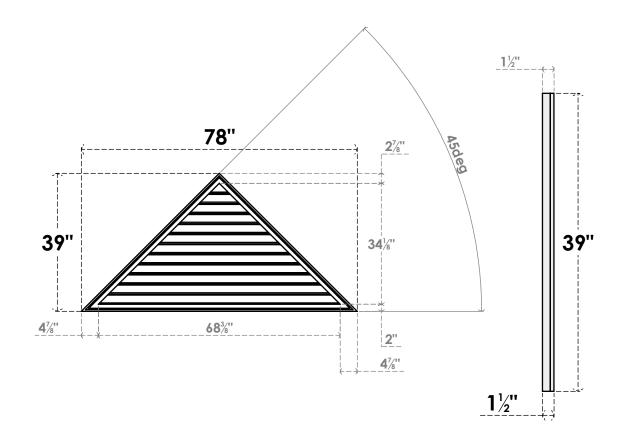

## GVPTR78X3902SF

78"W X 39"H TRIANGLE SURFACE MOUNT PVC GABLE VENT 12/12 PITCH: FUNCTIONAL, W/ 2"W X 1-1/2"P BRICKMOULD FRAME

**VENTING AREA: 93.97 SQ IN** LOUVER HEIGHT: 2 7/8"

LOUVER QTY: 12

**FRONT** 

SIDE

- 1. INSTALLATION TO BE COMPLETED IN ACCORDANCE WITH MANUFACTURER'S SPECIFICATIONS. 2. DRAWING MAY NOT BE TO SCALE
- 3. THIS DRAWING IS INTENDED FOR DESIGN AND PLANNING PURPOSES ONLY.
- 4. ALL INFORMATION CONTAINED HEREIN WAS CURRENT AT THE TIME OF DEVELOPMENT BUT MUST BE REVIEWED AND APPROVED BY THE PRODUCT MANUFACTURER TO BE CONSIDERED ACCURATE.

  5. ARCHITECTURAL GRADE PVC PRODUCTS ARE MADE FROM EXPANDED CELLULAR PVC AND COME NATURALLY WHITE BUT MAY BE
- **PAINTED**

EKENA MILLWORK 2300 WEST MAIN ST. CLARKSVILLE, TX 75426 TOLL FREE: 866-607-0453 WWW.EKENAMILLWORK.COM