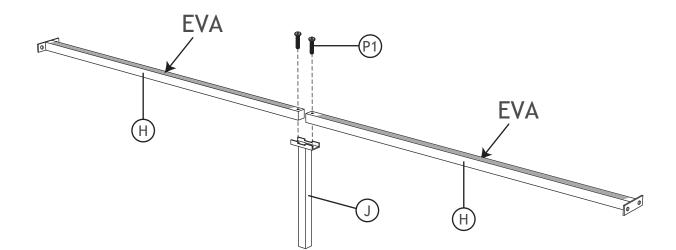

| 5 | Left |
|---|------|
|---|------|

6 Right

Please note that the side with EVA is upward during installation.