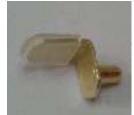

Light fixture (1)

Glass shelves 937 x 245 x 6 mm (1)

Common shelf support(Brass) (4)

Door pull with screw (1)

Our quality does not stop after an order is shipped. We want to offer our customers the best service in the industry. For this purpose, this diagram depicts the repair parts associated to this item that are available for order.

When placing a repair parts order, please refer to the specific repair part number on this diagram. This will expedite the processing and shipping of your order. Alternatively, you may reference the item number and your invoice or acknowledgement number usually found on your invoice.