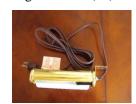

Light fixture (1)

Glass shelves 937 x 245 x 6 mm (1)

Common shelf support(Brass) (4)

Door pull with screw (1)

Our quality does not stop after an order is shipped. We want to offer our customers the best service in the industry. For this purpose, this diagram depicts the repair parts associated to this item that are available for order.

When placing a repair parts order, please refer to the specific repair part number on this diagram. This will expedite the processing and shipping of your order. Alternatively, you may reference the item number and your invoice or acknowledgement number usually found on your invoice.