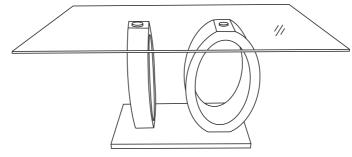

Firstly, fix the table leg with table base but do not fully tighten the bolt(F).

Step 2:

Assemble table glass top with table leg but do not fully tighten the bolt(E).

Finished

Finally, lean the table with extra care and tighten the bolt.(E&F).