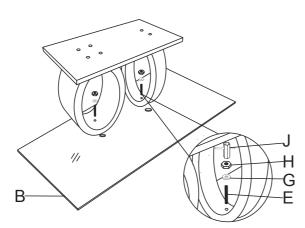

Firstly, fix the table leg with table base but do not fully tighten the bolt(F).

Step 2:

Assemble table glass top with table leg but do not fully tighten the bolt(E).

Finished

Finally, lean the table with extra care and tighten the bolt.(E&F).