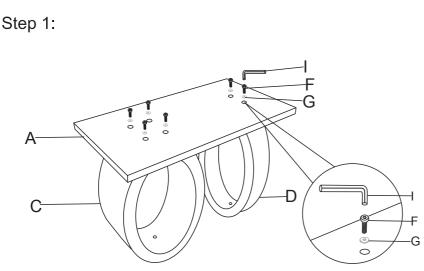

Firstly, fix the table leg with table base but do not fully tighten the bolt(F).

Step 2:

Assemble table glass top with table leg but do not fully tighten the bolt(E).

Finished

Finally, lean the table with extra care and tighten the bolt.(E&F).