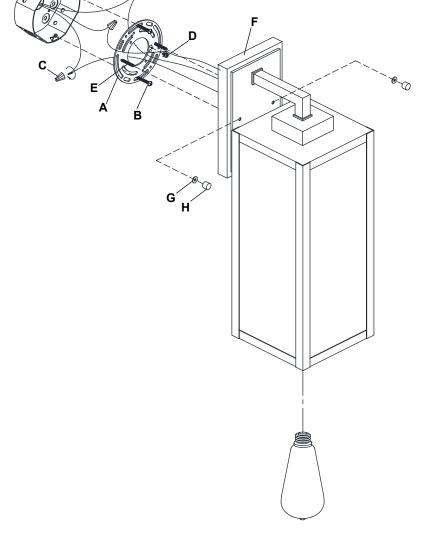

### FIXTURE ASSEMBLY

Carefully removed the fixture from the carton and check that all parts are included as shown in figure. Be careful not to misplace any of the screws or parts, which are needed to install this fixture.

#### INSTALLATION

**Step 1:** Secure the mounting bracket (A) to the outlet box(not included) through the screw (B).

Step 2: Pull out the source wires from the outlet box(not included). Make wire connections with wire connectors(C) as follows: --Use the wire connector(C) to connect the white fixture wire to the white (neutral) supply wire from the outlet box (not included). --Use the wire connector(C) to connect the black fixture wire to the black (live) supply wire from the outlet box (not included). --Connect the ground wire from the fixture (F) and the ground wire from the outlet box (not included) to the mounting bracket (A) with the ground screw (D).

**Step 3:** Place the fixture(F) on the screw(E) of the mounting bracket (A), tighten it the ball finials (H) and rubber gaskets (G).

Step 4: Install the bulb(not included).