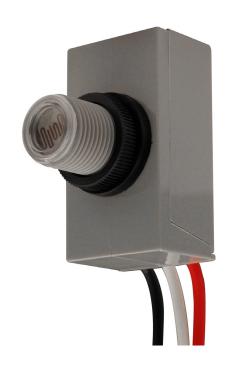

## Internal Mount Outdoor Photocontrol

## **SPECIFICATIONS**

PHOTOCONTROL TYPE: Electronic

APPLICATION COMPATIBILITIES: LED; Incandescent; HID PHOTOCONTROL STYLE: Internal Mount

PHOTOCONTROL SENSOR LOCATION: Side

HOUSING MATERIAL: Polycarbonate