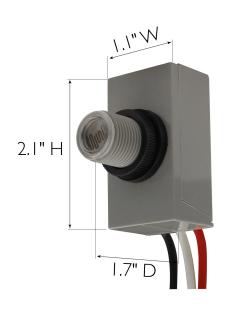

**PRODUCTION DIMENSIONS:**  $2.1" H \times 1.1" W \times 1.7" D$ 

WEIGHT: .09 lbs.
WIRE LENGTH LEAD: 6"

WIRE SIZE MAX: #16 AWG

THREADED STEM SIZE: 3/8"

SENSOR TIME DELAY: Instant on; 30-120 seconds off

FAIL MODE: On
ACTIVATION ON: 1.0 fc
ACTIVATION OFF: 1.5 fc