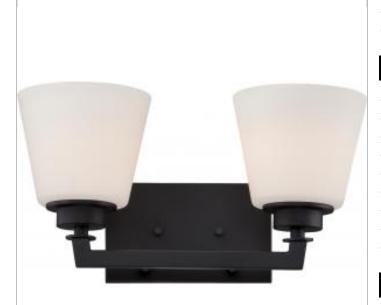

## General

| Finish                    | Aged Bronze  |
|---------------------------|--------------|
| Style                     | Transitional |
| Number of Lamps           | 2            |
| Height (in.)              | 7.88         |
| Width (in.)               | 15.38        |
| Extension (in.)           | 6.88         |
| Indoor or Outdoor Fixture | Indoor       |

| Specifications       |               |
|----------------------|---------------|
| Base                 | Medium        |
| Bulb Type            | Incandescent  |
| Max Wattage          | 100           |
| Voltage              | 120V          |
| Bulb Included        | No            |
| Glass Description    | Satin White   |
| Weight (lb.)         | 6.45          |
| Up/Down Installation | Up/Down       |
| Fixture Type         | Vanity        |
| Fixture Material     | Glass / Metal |

## Dimensions

| Back Plate or Canopy Length (in.) | 7.48 |
|-----------------------------------|------|
| Back Plate or Canopy Width (in.)  | 4.48 |
| Back Plate or Canopy Height (in.) | 0.62 |

| Compliance      |                   |
|-----------------|-------------------|
| Safety Listing  | cULus             |
| Location Rating | Damp              |
| UL Application  | Wall - Up or Down |
| Energy Star     | No                |
| CA Prop 65      | Lead              |
| RoHS Compliant  | Yes               |