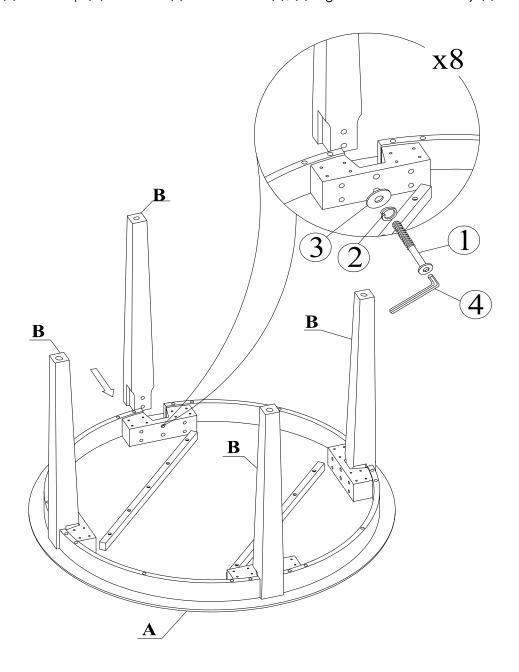

# STEP 1

Attach legs (B) to the top (A) with Bolts (1) and washers (2), (3). Tighten with the Allen Key (4).

# **HARDWARE LIST**

When unpacking, please be careful not to discard any parts with the packaging. Before continuing, please make sure you have all of the following hardware:

| NO | Description                  | Qty | Sketch | NO | Description         | Qty | Sketch |
|----|------------------------------|-----|--------|----|---------------------|-----|--------|
| 1  | Bolt<br>(M8x70)              | 8   |        | 2  | Lock washer         | 8   |        |
| '  |                              |     |        |    | (Ф8.5xФ11mm)        |     |        |
| 3  | Flat Washer<br>( Φ8.5xΦ19mm) | 8   |        | 4  | Allen key<br>(M4mm) | 1   |        |