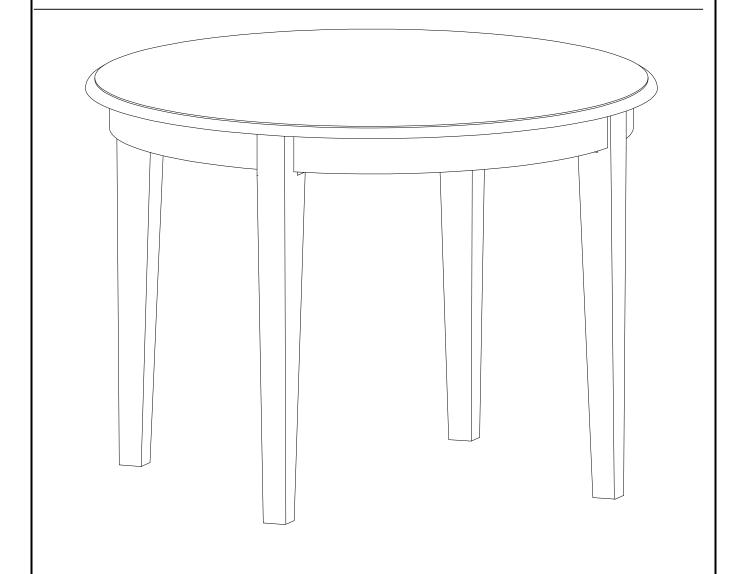

# **ASSEMBLY INSTRUCTIONS**

Description : TABLE 42" ROUND WITH 4 TAPERED LEGS

Dimension: 42"Wx42"Dx30"H

Cube Size : 44.2"x44.2"x4.7" NW: 57.2 LBS

GW: 63.8 LBS

### **PART LIST**

When unpacking, please be careful not to discard any parts with the packaging. Before continuing, please make sure you have the following parts:

| NO | Description | Qty | Sketch | NO | Description | Qty | Sketch |
|----|-------------|-----|--------|----|-------------|-----|--------|
| Α  | Тор         | 1   |        | В  | Table Leg   | 4   |        |