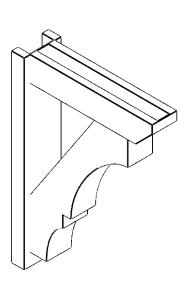

## ITEM NUMBER: OUTUROC040X060X22000X30000X040X020X040BOA24RCPR

4"W TOP X 6"W BACK X 22"D X 30"H X 4"T TOP X 2"T BACK TIMBERTHANE ROUGH CEDAR BALBOA FAUX WOOD OPEN OUTLOOKER, SLAT TOP AND BLOCK BACK, 4"W CLOSED BRACE, PRIMED TAN

SIDE PROFILE

**FRONT PROFILE** 

**ISOMETRIC** 

GENERATED DATE: 07/05/2023

**EKENA MILLWORK** 2300 WEST MAIN ST. CLARKSVILLE, TX 75426 TOLL FREE: 866-607-0453 WWW.EKENAMILLWORK.COM

- 1. INSTALLATION TO BE COMPLETED IN ACCORDANCE WITH MANUFACTURER'S SPECIFICATIONS.
  2. DRAWING MAY NOT BE TO SCALE
  3. THIS DRAWING IS INTENDED FOR DESIGN AND PLANNING PURPOSES ONLY.
  4. ALL INFORMATION CONTAINED HEREIN WAS CURRENT AT THE TIME OF DEVELOPMENT BUT MUST BE REVIEWED AND APPROVED BY THE PRODUCT MANUFACTURER TO BE CONSIDERED ACCURATE.