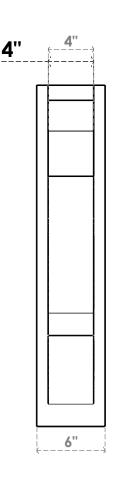

## ITEM NUMBER: OUTUROC040X060X22000X30000X040X020X040BOA24RCPR

4"W TOP X 6"W BACK X 22"D X 30"H X 4"T TOP X 2"T BACK TIMBERTHANE ROUGH CEDAR BALBOA FAUX WOOD OPEN OUTLOOKER, SLAT TOP AND BLOCK BACK, 4"W CLOSED BRACE, PRIMED TAN

SIDE PROFILE

**FRONT PROFILE** 

**ISOMETRIC** 

GENERATED DATE: 07/05/2023

**EKENA MILLWORK** 2300 WEST MAIN ST. CLARKSVILLE, TX 75426 TOLL FREE: 866-607-0453 WWW.EKENAMILLWORK.COM

- 1. INSTALLATION TO BE COMPLETED IN ACCORDANCE WITH MANUFACTURER'S SPECIFICATIONS.
  2. DRAWING MAY NOT BE TO SCALE
  3. THIS DRAWING IS INTENDED FOR DESIGN AND PLANNING PURPOSES ONLY.
  4. ALL INFORMATION CONTAINED HEREIN WAS CURRENT AT THE TIME OF DEVELOPMENT BUT MUST BE REVIEWED AND APPROVED BY THE PRODUCT MANUFACTURER TO BE CONSIDERED ACCURATE.