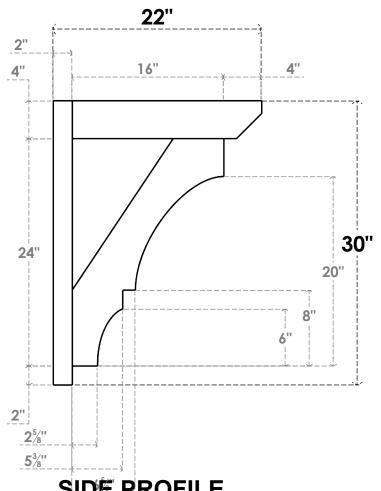

## ITEM NUMBER: OUTUROC040X060X22000X30000X040X020X040BOA24RCPR

4"W TOP X 6"W BACK X 22"D X 30"H X 4"T TOP X 2"T BACK TIMBERTHANE ROUGH CEDAR BALBOA FAUX WOOD OPEN OUTLOOKER, SLAT TOP AND BLOCK BACK, 4"W CLOSED BRACE, PRIMED TAN

SIDE PROFILE

**FRONT PROFILE** 

**ISOMETRIC** 

GENERATED DATE: 07/05/2023

**EKENA MILLWORK** 2300 WEST MAIN ST. CLARKSVILLE, TX 75426 TOLL FREE: 866-607-0453 WWW.EKENAMILLWORK.COM

- 1. INSTALLATION TO BE COMPLETED IN ACCORDANCE WITH MANUFACTURER'S SPECIFICATIONS.
  2. DRAWING MAY NOT BE TO SCALE
  3. THIS DRAWING IS INTENDED FOR DESIGN AND PLANNING PURPOSES ONLY.
  4. ALL INFORMATION CONTAINED HEREIN WAS CURRENT AT THE TIME OF DEVELOPMENT BUT MUST BE REVIEWED AND APPROVED BY THE PRODUCT MANUFACTURER TO BE CONSIDERED ACCURATE.