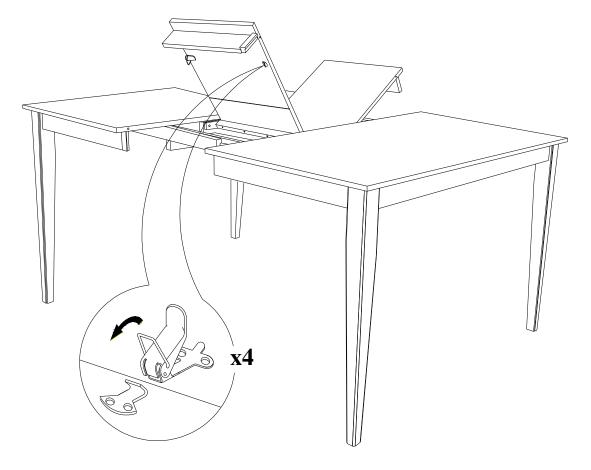

# STEP 3

Lift the butterfly leaf and place it in the center of open table top. Push the table top closed. Lock the table top mechanism underneath as shown below.