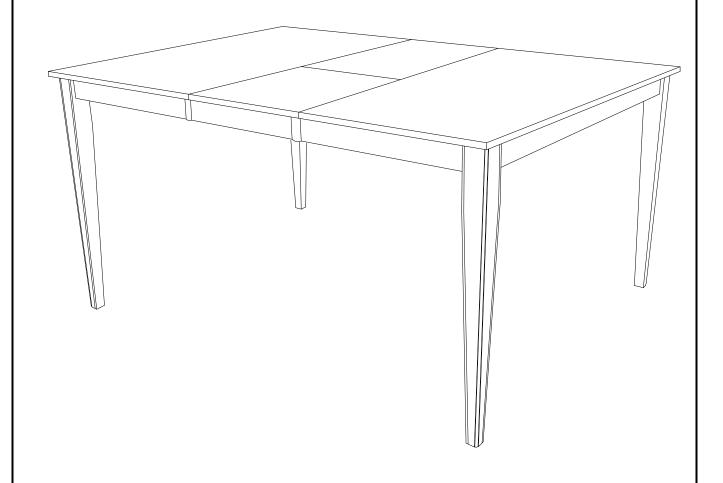

### **ASSEMBLY INSTRUCTIONS**

Description : DINING TABLE 42"X72" WITH 18" BUTTERFLY LEAF

Dimension : 42"Wx54"/72"Dx30"H

Cube size : 56.2"x44.4"x6.6" NW: 110 LBS

GW: 114.4 LBS

DINING TABLE 42"X72" WITH 18" BUTTERFLY LEAF