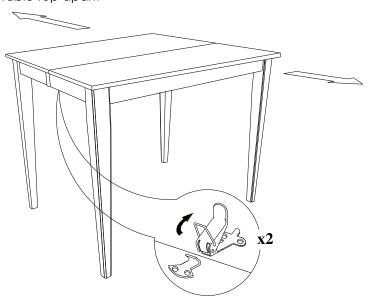

# STEP 2

Unlock the table top from both sides underneath of the top as shown below. Pull the 2 parts of the table top apart.

DINING TABLE 42"X72" WITH 18" BUTTERFLY LEAF