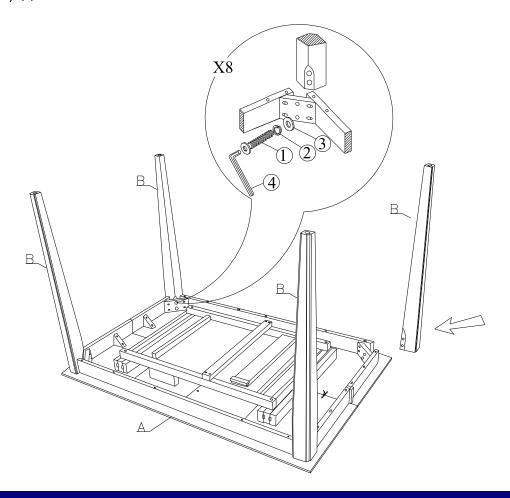

#### **HARDWARE LIST**

When unpacking, please be careful not to discard any parts with the packaging. Before continuing, please make sure you have all of the following hardware:

| NO | Description                  | Qty | Sketch | NO | Description                                | Qty | Sketch |
|----|------------------------------|-----|--------|----|--------------------------------------------|-----|--------|
| 1  | Bolt<br>(M8x70mm)            | 8   |        | 2  | Lock washer<br>( $\Phi 8.5 x \Phi 13 mm$ ) | 8   |        |
| 3  | Flat washer<br>( Φ8.5xΦ19mm) | 8   |        | 4  | Allen key<br>(4mm)                         | 1   |        |

# STEP 1

Place legs (B) in position as shown below and attach using Bolts (1) and washers (2), (3). Tighten with the Allen key (4) as shown below.