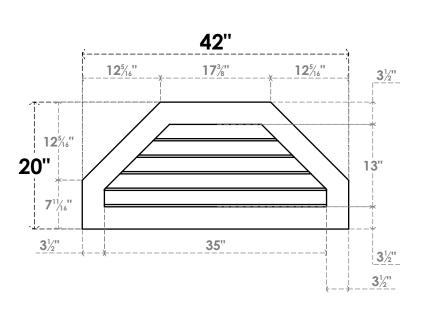

## GVPOT42X2001SN

42"W X 20"H OCTAGONAL TOP SURFACE MOUNT PVC GABLE VENT: NON-FUNCTIONAL, W/ 3-1/2"W X 1"P STANDARD FRAME

**FRONT** SIDE LOUVER HEIGHT: 2 5/8"

LOUVER QTY: 5

EKENA MILLWORK 2300 WEST MAIN ST. CLARKSVILLE, TX 75426 TOLL FREE: 866-607-0453 WWW.EKENAMILLWORK.COM