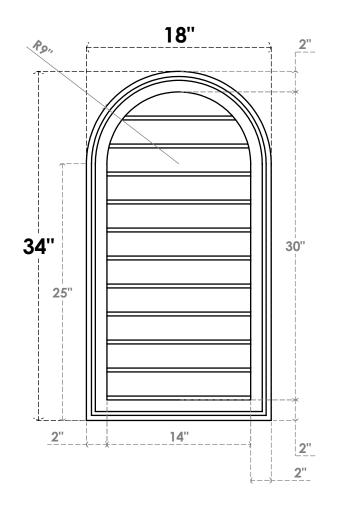

## GVPRT18X3402SN

18"W X 34"H ROUND TOP SURFACE MOUNT PVC GABLE VENT: NON-FUNCTIONAL, W/ 2"W X 1-1/2"P BRICKMOULD FRAME

LOUVER HEIGHT: 2 3/4"

LOUVER QTY: 11

**FRONT** 

SIDE

1. INSTALLATION TO BE COMPLETED IN ACCORDANCE WITH MANUFACTURER'S SPECIFICATIONS. 2. DRAWING MAY NOT BE TO SCALE