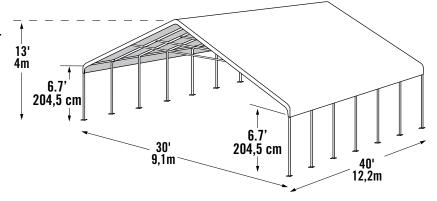

TENSIONING - ensures optimal cover to frame fit.

Canopy cover is CPAI-84 Section 6 compliant.

**Great For:** Vehicle/SUV/boat storage, outdoor events, backyards, seasonal shade and protection.



We've Got You Covered.
North America's #1 Shelter Manufacturer.

# **Model #27773**

### **Package Includes:**

- (1) 30 x 40 ft. / 9,1 x 12,2 m white steel frame
- (1) One piece white cover
- (14) Foot plates
- 15 in. / 38,1 cm Auger anchors
- Easy step-by-step instructions

#### **Packaging Specifications:**

- 5 boxes
- Container Qty.: 44
- Total weight: 1008.9 lbs. 457,7 kg
- Box dimensions:

Box 1: 75.4 x 21.3 x 5.9 in. 191.5 x 54 x 15 cm

Box 2: 74.2 x 21.3 x 8.9 in. 188,5 x 54 x 22,5 cm

Box 3: 43.9 x 18.5 x 7.3 in. 111.5 x 47 x 18.5 cm

Box 4&5: 79.1 x 21.3 x 8.7 in. 201 x 54 x 22 cm