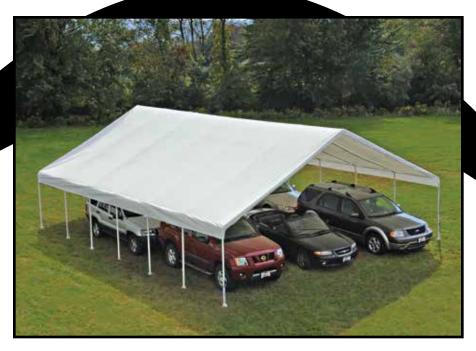

## Ultra Max™ Big Country Canopy 30 x 40 ft. / 9,1 x 12,2 m

### The Best Built Single Span Canopy. Period.

HIGH GRADE STEEL FRAME - Heavy duty 2-3/8 in. / 6 cm diameter steel frame with a premium powder coat finish resists chipping, peeling, rust and corrosion.

RATCHET TITE™ TENSIONING - ensures optimal cover to frame fit.

Canopy cover is CPAI-84 Section 6 compliant.

**Great For:** Vehicle/SUV/boat storage, outdoor events, backyards, seasonal shade and protection.

### **Package Includes:**

- (1) 30 x 40 ft. / 9,1 x 12,2 m white steel frame
- (1) One piece white cover
- (14) Foot plates
- 15 in. / 38,1 cm Auger anchors
- Easy step-by-step instructions