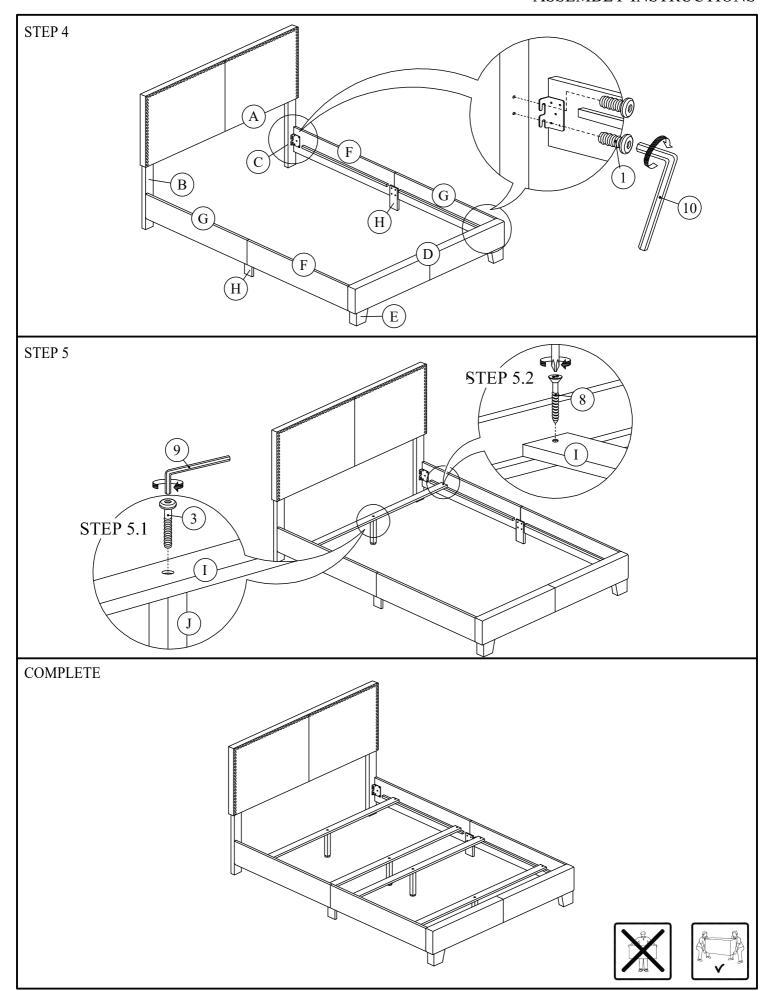

| ASSEMBLY TIME 20 MINUTES |  |                                         |       |   |   |                                  |       |  |  |  |  |  |
|--------------------------|--|-----------------------------------------|-------|---|---|----------------------------------|-------|--|--|--|--|--|
| PARTS IDENTIFICATION     |  |                                         |       |   |   |                                  |       |  |  |  |  |  |
| A                        |  | HEADBOARD PANEL                         | 1 PC  | F | : | BED RAIL<br>(WITH "F" LABEL)     | 2 PCS |  |  |  |  |  |
| В                        |  | LEFT HEADBOARD LEG<br>(WITH "L" LABEL)  | 1 PC  | G |   | BED RAIL<br>(WITH "G" LABEL)     | 2 PCS |  |  |  |  |  |
| С                        |  | RIGHT HEADBOARD LEG<br>(WITH "R" LABEL) | 1 PC  | Н |   | BED RAIL SUPPORT<br>LEG          | 2 PCS |  |  |  |  |  |
| D                        |  | FOOTBOARD                               | 1 PC  | I |   | BED SLAT                         | 4 PCS |  |  |  |  |  |
| E                        |  | FOOTBOARD LEG                           | 2 PCS | J |   | BED SLAT SUPPORT<br>WITH LEVELER | 4 PCS |  |  |  |  |  |

| HARDWARE IDENTIFICATION |   |               |        |    |   |                       |        |  |  |  |  |  |
|-------------------------|---|---------------|--------|----|---|-----------------------|--------|--|--|--|--|--|
| 1                       |   | SHORTEST BOLT | 8 PCS  | 7  | 0 | FLAT WASHER           | 14 PCS |  |  |  |  |  |
| 2                       |   | SHORT BOLT    | 8 PCS  | 8  |   | WOOD SCREW            | 8 PCS  |  |  |  |  |  |
| 3                       |   | MEDIUM BOLT   | 10 PCS | 9  |   | SMALL ALLEN<br>WRENCH | 1 PC   |  |  |  |  |  |
| 4                       |   | LONG BOLT     | 2 PCS  | 10 |   | BIG ALLEN<br>WRENCH   | 1 PC   |  |  |  |  |  |
| 5                       |   | WOOD DOWEL    | 2 PCS  |    |   |                       |        |  |  |  |  |  |
| 6                       | Ø | LOCK WASHER   | 14 PCS |    |   |                       |        |  |  |  |  |  |

NOTE:PHILLIPS HEAD SCREW DRIVER IS REQUIRED IN THE ASSEMBLY PROCESS; HOWEVER, MANUFACTURER DOES NOT PROVIDE THIS ITEM.