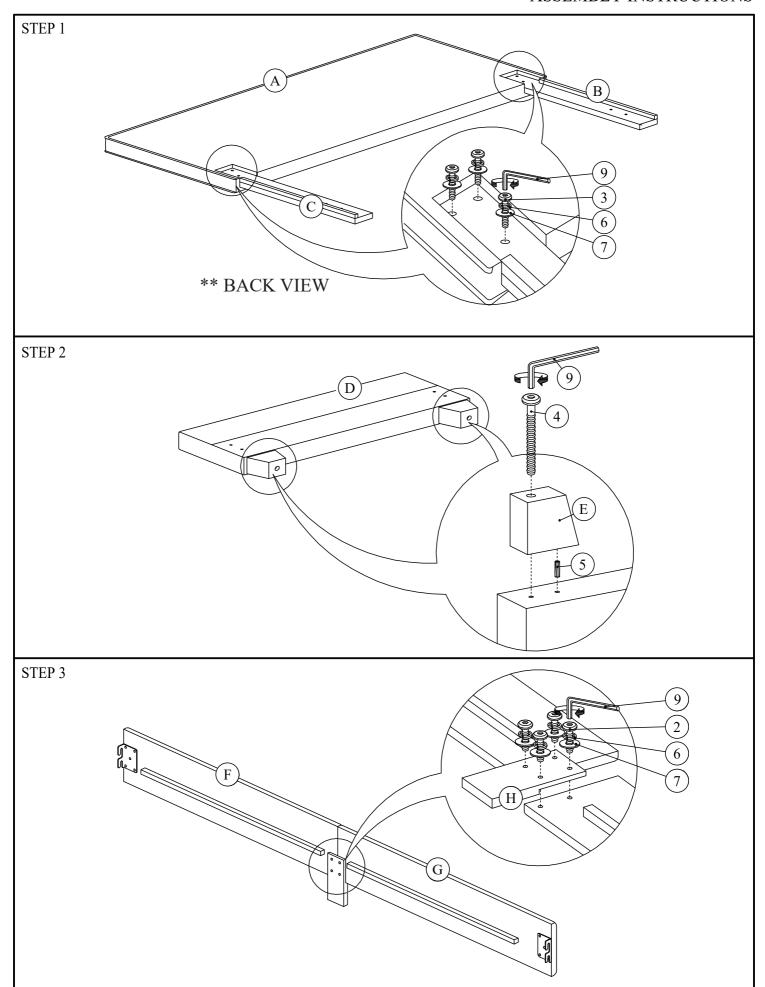

| ASSEMBLY TIME 20 MINUTES |  |                                         |       |   |   |                                  |       |  |  |  |  |  |
|--------------------------|--|-----------------------------------------|-------|---|---|----------------------------------|-------|--|--|--|--|--|
| PARTS IDENTIFICATION     |  |                                         |       |   |   |                                  |       |  |  |  |  |  |
| A                        |  | HEADBOARD PANEL                         | 1 PC  | F | : | BED RAIL<br>(WITH "F" LABEL)     | 2 PCS |  |  |  |  |  |
| В                        |  | LEFT HEADBOARD LEG<br>(WITH "L" LABEL)  | 1 PC  | G |   | BED RAIL<br>(WITH "G" LABEL)     | 2 PCS |  |  |  |  |  |
| С                        |  | RIGHT HEADBOARD LEG<br>(WITH "R" LABEL) | 1 PC  | Н |   | BED RAIL SUPPORT<br>LEG          | 2 PCS |  |  |  |  |  |
| D                        |  | FOOTBOARD                               | 1 PC  | I |   | BED SLAT                         | 4 PCS |  |  |  |  |  |
| E                        |  | FOOTBOARD LEG                           | 2 PCS | J |   | BED SLAT SUPPORT<br>WITH LEVELER | 4 PCS |  |  |  |  |  |

| HARDWARE IDENTIFICATION |   |               |        |    |   |                       |        |  |  |  |  |  |
|-------------------------|---|---------------|--------|----|---|-----------------------|--------|--|--|--|--|--|
| 1                       |   | SHORTEST BOLT | 8 PCS  | 7  | 0 | FLAT WASHER           | 14 PCS |  |  |  |  |  |
| 2                       |   | SHORT BOLT    | 8 PCS  | 8  |   | WOOD SCREW            | 8 PCS  |  |  |  |  |  |
| 3                       |   | MEDIUM BOLT   | 10 PCS | 9  |   | SMALL ALLEN<br>WRENCH | 1 PC   |  |  |  |  |  |
| 4                       |   | LONG BOLT     | 2 PCS  | 10 |   | BIG ALLEN<br>WRENCH   | 1 PC   |  |  |  |  |  |
| 5                       |   | WOOD DOWEL    | 2 PCS  |    |   |                       |        |  |  |  |  |  |
| 6                       | Ø | LOCK WASHER   | 14 PCS |    |   |                       |        |  |  |  |  |  |

NOTE:PHILLIPS HEAD SCREW DRIVER IS REQUIRED IN THE ASSEMBLY PROCESS; HOWEVER, MANUFACTURER DOES NOT PROVIDE THIS ITEM.