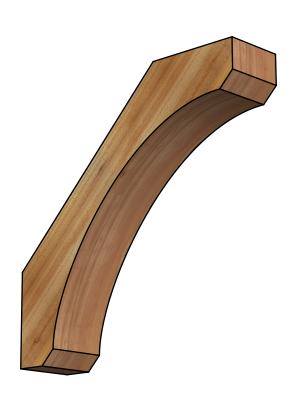

## BRC06X26X26LEC00RWR

6"W X 26"D X 26"H LEGACY ROUGH SAWN BRACE, WESTERN RED CEDAR

SIDE