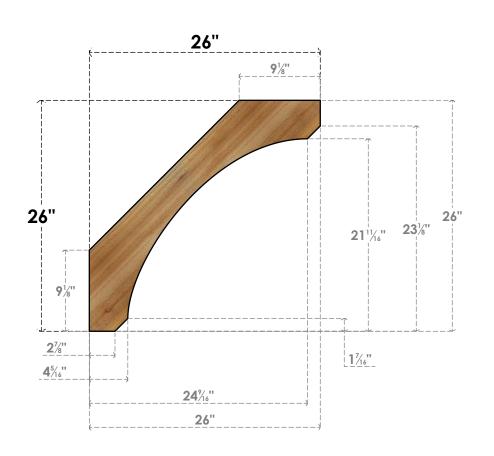

## BRC06X26X26LEC00RWR

6"W X 26"D X 26"H LEGACY ROUGH SAWN BRACE, WESTERN RED CEDAR

SIDE