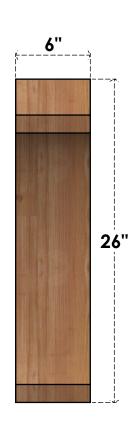

## BRC06X26X26LEC00RWR

6"W X 26"D X 26"H LEGACY ROUGH SAWN BRACE, WESTERN RED CEDAR

SIDE

## **FRONT**

**EKENA MILLWORK** 2300 WEST MAIN ST. CLARKSVILLE, TX 75426 TOLL FREE: 866-607-0453 WWW.EKENAMILLWORK.COM