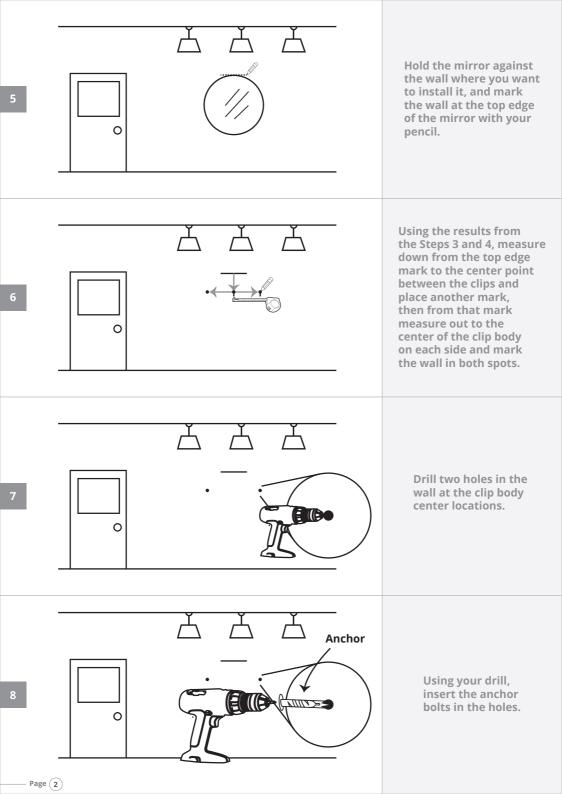

r for security reasons if ever the glass is broken, the adhesive film holds the shattered pieces together, which significantly decreases the risk of injury.



## CAUTION

It is your responsibility to see that your Mirror is properly assembled, installed, and cared for. Failure to follow instructions in this manual could result in serious injury. Use this product with Mirror cautions.

## **Tools Needed**



## **Hardware Included With This Order**





On the back side of

the mirror, use your pencil to mark the center point.

By using your cutting tool, carefully open the package and remove the mirror.



Measure the distance between the center point of the clips and write down the result.

4

Page 1

Measure the distance between the center point of the clips and write down the result.