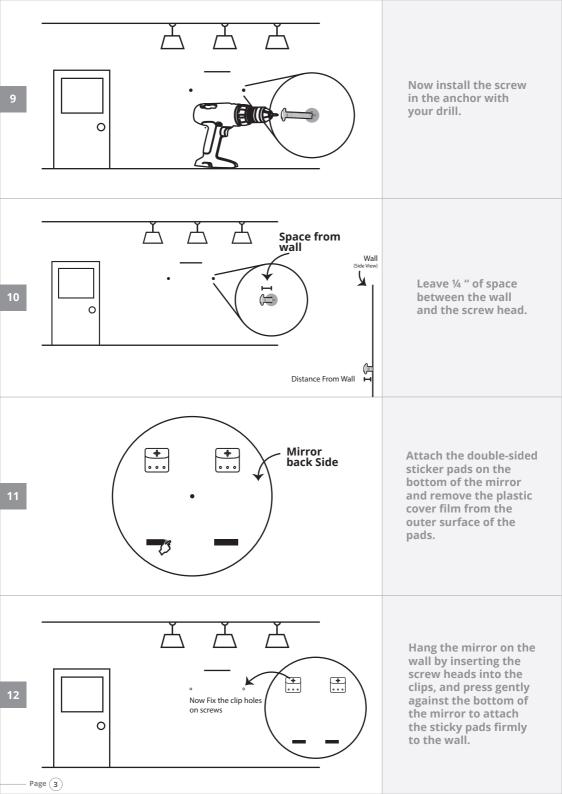

## **Hardware Included With This Order**

On the back side of

the mirror, use your pencil to mark the center point.

By using your cutting tool, carefully open the package and remove the mirror.

Measure the distance between the center point of the clips and write down the result.

4

Page 1

Measure the distance between the center point of the clips and write down the result.