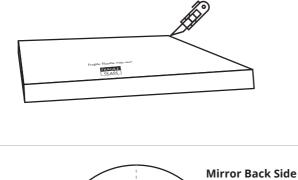

## **Hardware Included With This Order**

On the back side of

the mirror, use your pencil to mark the center point.

By using your cutting tool, carefully open the package and remove the mirror.

Measure the distance between the center point of the clips and write down the result.