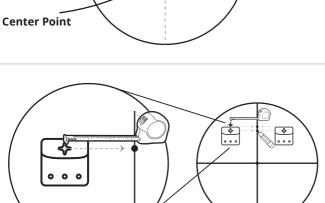

## **Hardware Included With This Order**

On the back side of

the mirror, use your pencil to mark the center point.

By using your cutting tool, carefully open the package and remove the mirror.

Measure the distance between the center point of the clips and write down the result.

4

Page 1

Measure the distance between the center point of the clips and write down the result.