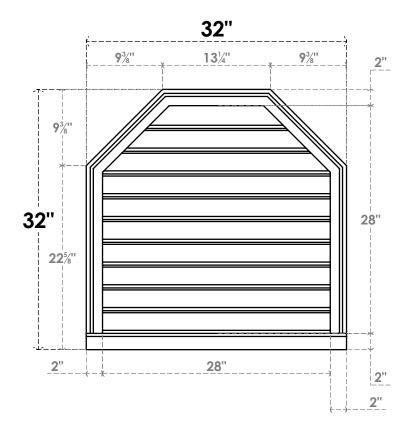

## GVPOT32X3203SF

32"W X 32"H OCTAGONAL TOP SURFACE MOUNT PVC GABLE VENT: FUNCTIONAL, W/ 2"W X 2"P **BRICKMOULD SILL FRAME** 

**VENTING AREA: 59 SQ IN** LOUVER HEIGHT: 2 3/4"

LOUVER QTY: 10

**FRONT** 

SIDE