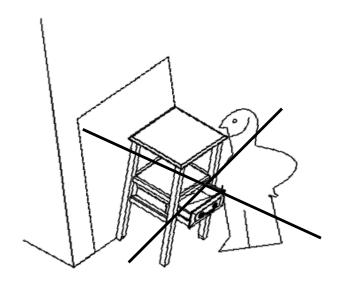

Serious or fatal crushing injuries can occur from tipping furniture.

To help prevent tip-over: ALWAYS secure this furniture to the wall using Cabinet Restraint Device.

See product instructions for more ways to help prevent furniture tip-over.