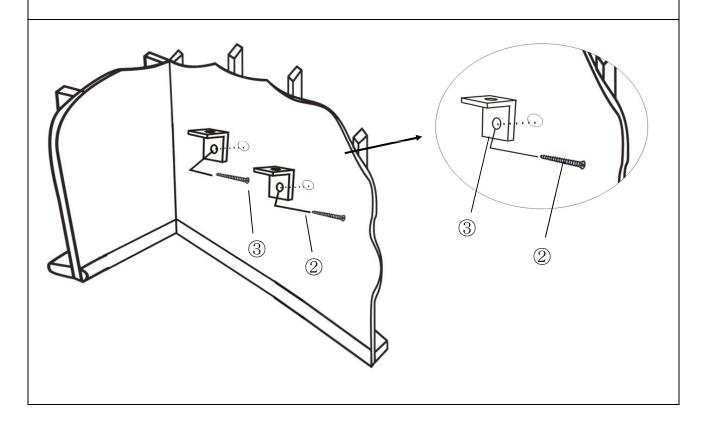

Repeat this step to fix another Metal Bracket (③) on product, as shown above.

**B**: Find out the screw holes on the wall.

First, mark the point at same height on the wall as L-shaped Metal Bracket (③) on product. You can find these same points in two ways as below:

## (Caution:The Cabinet Restraint Strap(4) between Metal Backets on product and wall should be within 3.5".)

Then fix one L-shaped Metal Bracket on the mark on wall by the 5cm Self Tapping Screws(2).

Repeat this step to fix another Metal Bracket (3) on wall, as shown above.