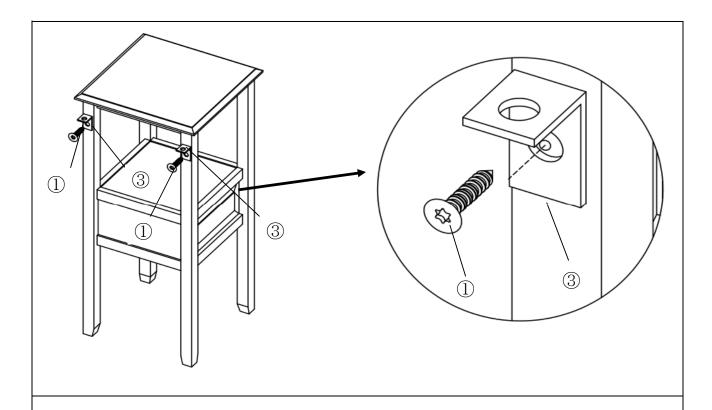

#### **Uasge For Cabinet Restraint Device:**

For Cabinet against wall, fix 2pcs Metal Brackets(③) on wall and 2pcs Metal Brackets(③) on product, use Cabinet Restraint Strap(④) to connect the Metal Bracket(③) on wall and product. Find details as below:

A: Firstly, turn back the Cabinet outwards as shown above.

Then fix one Metal Bracket (③) on the leg of Cabinet by the 1.6cm Self Tapping Screws (①). The distance between the left edge of the leg and bracket is 0.3inch. The distance between the right edge of the leg and bracket is 0.3inch

Repeat this step to fix another Metal Bracket (③) on product, as shown above.

**B**: Find out the screw holes on the wall.

First, mark the point at same height on the wall as L-shaped Metal Bracket (③) on product. You can find these same points in two ways as below: