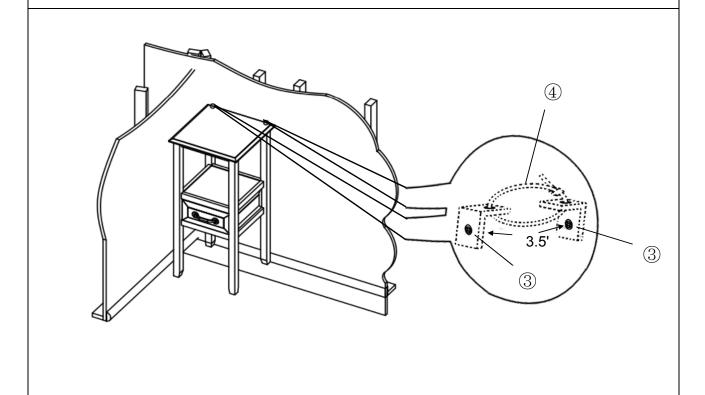

#### **Uasge For Cabinet Restraint Device:**

For Cabinet against wall, fix 2pcs Metal Brackets(③) on wall and 2pcs Metal Brackets(③) on product, use Cabinet Restraint Strap(④) to connect the Metal Bracket(③) on wall and product. Find details as below:

A: Firstly, turn back the Cabinet outwards as shown above.

Then fix one Metal Bracket (③) on the leg of Cabinet by the 1.6cm Self Tapping Screws (①). The distance between the left edge of the leg and bracket is 0.3inch. The distance between the right edge of the leg and bracket is 0.3inch

Repeat this step to fix another Metal Bracket (③) on product, as shown above.

**B**: Find out the screw holes on the wall.

First, mark the point at same height on the wall as L-shaped Metal Bracket (③) on product. You can find these same points in two ways as below:

- 1. Move the Cabinet back to the wall ,make these points on the wall and product are at same height
- 2.Measure the height of the Matel Bracket and the wall by ruler ,keep them are accurately and same height.

## (Caution:The Cabinet Restraint Strap(4) between Metal Backets on product and wall should be within 3.5".)

Then fix one L-shaped Metal Bracket on the mark on wall by the 5cm Self Tapping Screws(2).

Repeat this step to fix another Metal Bracket (3) on wall, as shown above.

**C**: Move the Cabinet against the wall. Then pull the Cabinet Restraint Strap(4) through two Metal Brackets(3) one by one, lock tight the Cabinet Restraint Strap(4), as shown above.

Cabinet Restraint Device is installed and Cabinet is ready for use.