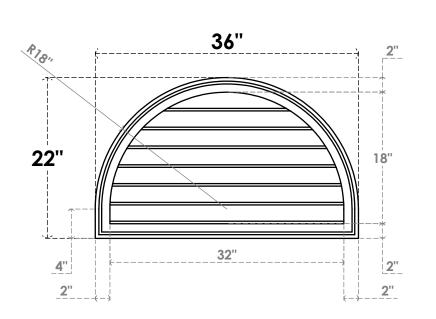

## GVPRT36X2202SN

36"W X 22"H ROUND TOP SURFACE MOUNT PVC GABLE VENT: NON-FUNCTIONAL, W/ 2"W X 1-1/2"P BRICKMOULD FRAME

**FRONT** 

SIDE

LOUVER HEIGHT: 2 5/8"

LOUVER QTY: 7

1. INSTALLATION TO BE COMPLETED IN ACCORDANCE WITH MANUFACTURER'S SPECIFICATIONS. 2. DRAWING MAY NOT BE TO SCALE