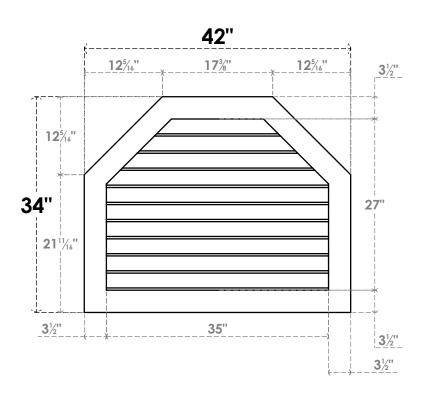

## GVPOT42X3401SN

42"W X 34"H OCTAGONAL TOP SURFACE MOUNT PVC GABLE VENT: NON-FUNCTIONAL, W/ 3-1/2"W X 1"P STANDARD FRAME

LOUVER HEIGHT: 2 3/4"

LOUVER QTY: 10

**FRONT** 

SIDE

EKENA MILLWORK 2300 WEST MAIN ST. CLARKSVILLE, TX 75426 TOLL FREE: 866-607-0453 WWW.EKENAMILLWORK.COM