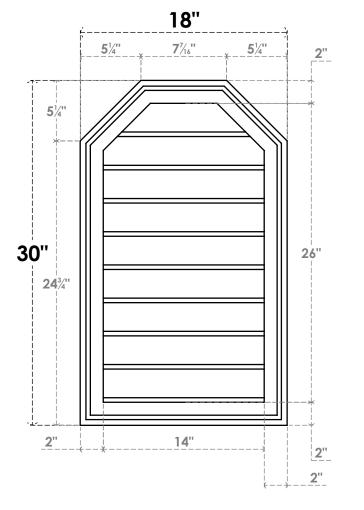

## GVPOT18X3002SN

18"W X 30"H OCTAGONAL TOP SURFACE MOUNT PVC GABLE VENT: NON-FUNCTIONAL, W/ 2"W X 1-1/2"P BRICKMOULD FRAME

LOUVER HEIGHT: 2 7/8"

LOUVER QTY: 9

**FRONT** 

SIDE

EKENA MILLWORK 2300 WEST MAIN ST. CLARKSVILLE, TX 75426 TOLL FREE: 866-607-0453 WWW.EKENAMILLWORK.COM