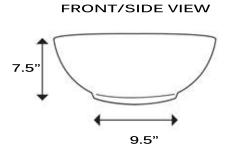

## MODEL: NSV218

| Overall Dimensions | Large Bowl     | Interior Depth | Exterior Depth | Drain Dimensions |
|--------------------|----------------|----------------|----------------|------------------|
| 16.75" Diameter    | 14.5" Diameter | 5.5"           | 7.5"           | 1.5"             |
| 9" Diameter        | 8" Diameter    | 5.5            |                | 1.0              |