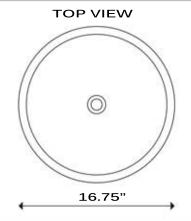

## MODEL: NSV218

| Overall Dimensions | Large Bowl     | Interior Depth | Exterior Depth | Drain Dimensions |
|--------------------|----------------|----------------|----------------|------------------|
| 16.75" Diameter    | 14.5" Diameter | 5.5"           | 7.5"           | 1.5"             |
| 9" Diameter        | 8" Diameter    | 5.5            |                | 1.0              |