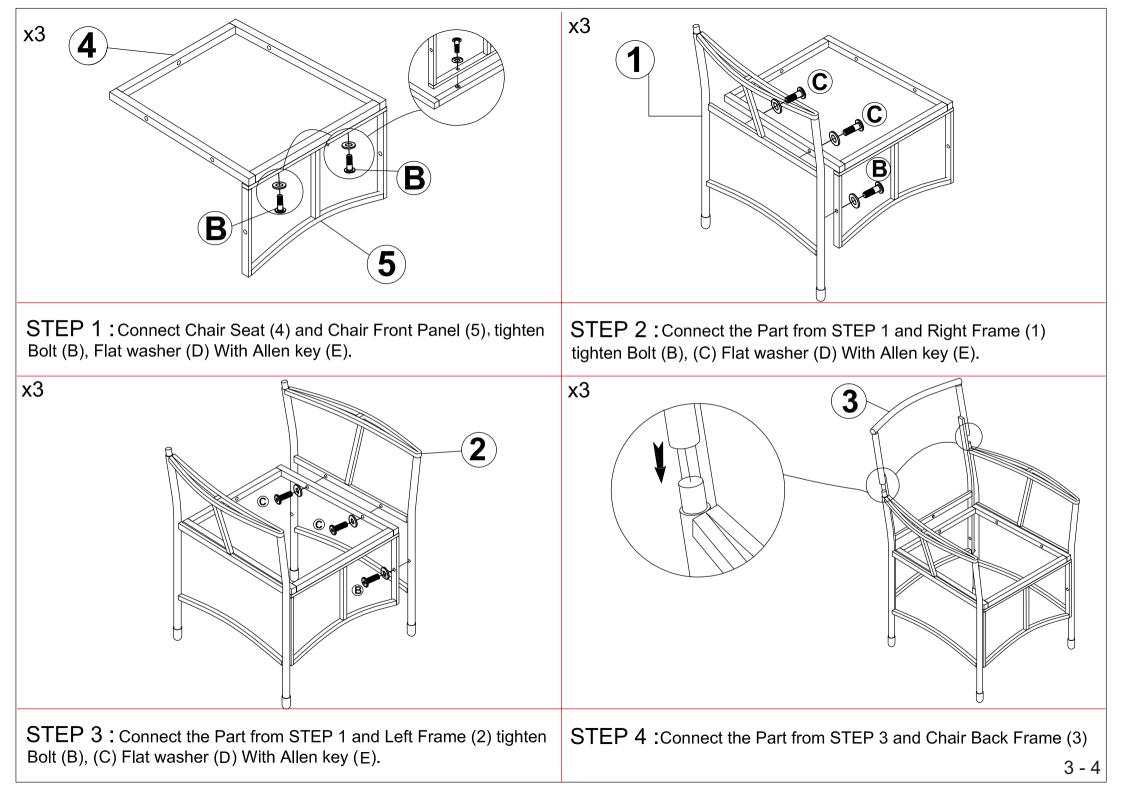

# Part List and Hardware List

| PIECE | DESCRIPTION          | PICTURE    | QUANTITY |
|-------|----------------------|------------|----------|
| 1     | Chair/Right Frame    | Ħ          | 6X       |
| 2     | Chair/Left Frame     | Ħ          | 6X       |
| 3     | Chair/Back Frame     |            | 6X       |
| 4     | Chair Seat           | $\Diamond$ | 6X       |
| 5     | Chair Front Panel    |            | 6X       |
| 6     | Table Top            | $\oplus$   | 1X       |
| 7     | Table side           | B          | 4X       |
| 8     | Table Legs           |            | 4X       |
| 9     | Panel Frame          |            | 1X       |
| 10    | Chair Seat Cushion   | $\Diamond$ | 6X       |
| 11    | Table Glass          |            | 1X       |
| Α     | Allen bolt(M6x20 mm) | 9          | 20X      |
| В     | Allen bolt(M6x30 mm) |            | 44X      |
| С     | Allen bolt(M6x40 mm) | 9          | 30X      |
| D     | Flat washer          | 0          | 94X      |
| E     | Allen key            |            | 3X       |

# Part List and Hardware List

| PIECE | DESCRIPTION          | PICTURE    | QUANTITY |
|-------|----------------------|------------|----------|
| 1     | Chair/Right Frame    | Ħ          | 3X       |
| 2     | Chair/Left Frame     | Ħ          | 3X       |
| 3     | Chair/ Back Frame    |            | 3X       |
| 4     | Chair seat           | $\Diamond$ | 3X       |
| 5     | Chair front panel    |            | 3X       |
| 10    | Chair Seat Cushion   |            | 3X       |
| В     | Allen bolt(M6x30 mm) | <b>~</b>   | 18X      |
| С     | Allen bolt(M6x40 mm) | 0          | 15X      |
| D     | Flat washer          | 0          | 33X      |
| E     | Allen key            |            | 1X       |