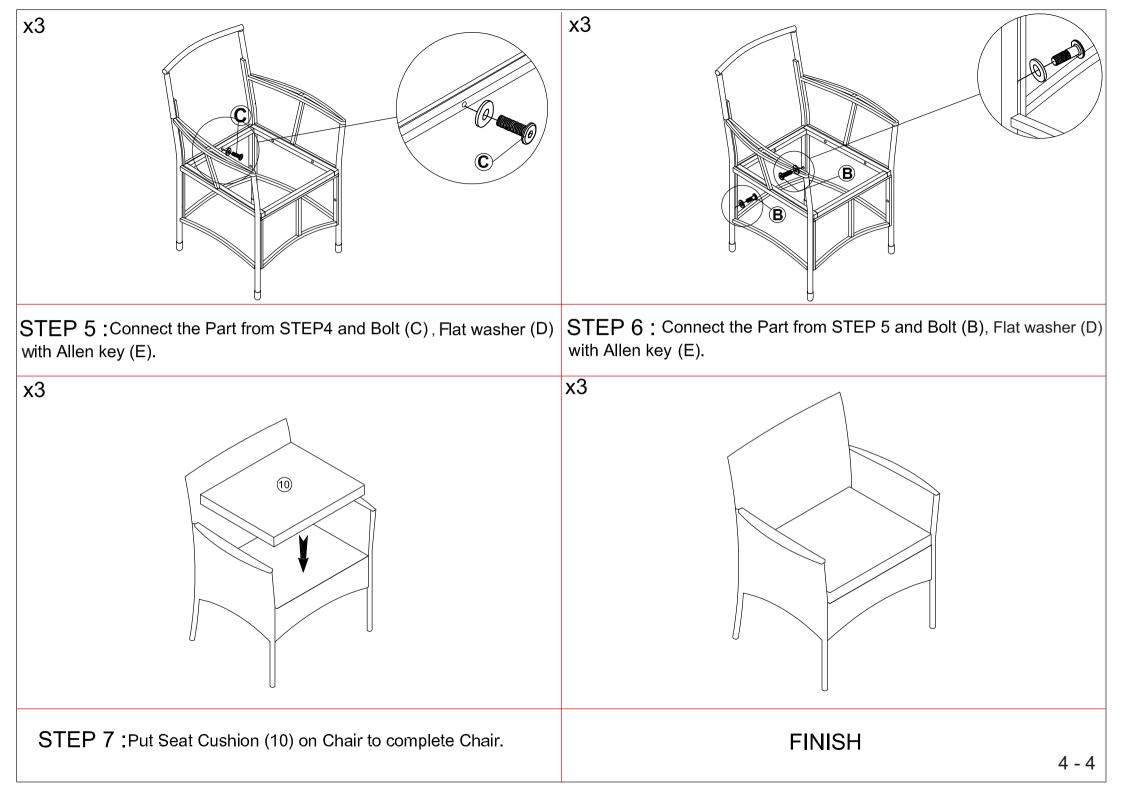

# Part List and Hardware List

| PIECE | DESCRIPTION          | PICTURE    | QUANTITY |
|-------|----------------------|------------|----------|
| 1     | Chair/Right Frame    | Ħ          | 6X       |
| 2     | Chair/Left Frame     | Ħ          | 6X       |
| 3     | Chair/Back Frame     |            | 6X       |
| 4     | Chair Seat           | $\Diamond$ | 6X       |
| 5     | Chair Front Panel    |            | 6X       |
| 6     | Table Top            | $\oplus$   | 1X       |
| 7     | Table side           | B          | 4X       |
| 8     | Table Legs           |            | 4X       |
| 9     | Panel Frame          |            | 1X       |
| 10    | Chair Seat Cushion   | $\Diamond$ | 6X       |
| 11    | Table Glass          |            | 1X       |
| Α     | Allen bolt(M6x20 mm) | 9          | 20X      |
| В     | Allen bolt(M6x30 mm) |            | 44X      |
| С     | Allen bolt(M6x40 mm) | 9          | 30X      |
| D     | Flat washer          | 0          | 94X      |
| E     | Allen key            |            | 3X       |

# Part List and Hardware List

| PIECE | DESCRIPTION          | PICTURE    | QUANTITY |
|-------|----------------------|------------|----------|
| 1     | Chair/Right Frame    | Ħ          | 3X       |
| 2     | Chair/Left Frame     | Ħ          | 3X       |
| 3     | Chair/ Back Frame    |            | 3X       |
| 4     | Chair seat           | $\Diamond$ | 3X       |
| 5     | Chair front panel    |            | 3X       |
| 10    | Chair Seat Cushion   |            | 3X       |
| В     | Allen bolt(M6x30 mm) | <b>~</b>   | 18X      |
| С     | Allen bolt(M6x40 mm) | 0          | 15X      |
| D     | Flat washer          | 0          | 33X      |
| E     | Allen key            |            | 1X       |