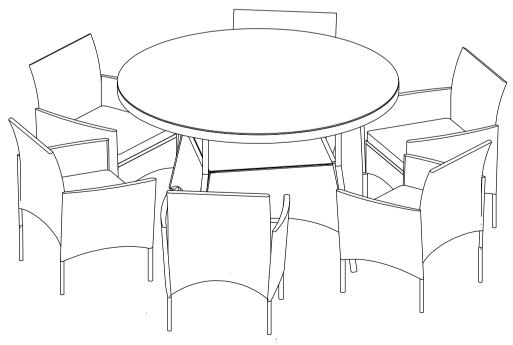

Product Dimensions: 47.24"x47.24"x29.13" H (Table) 22.44"x22.44"x34.65" H (Chair)